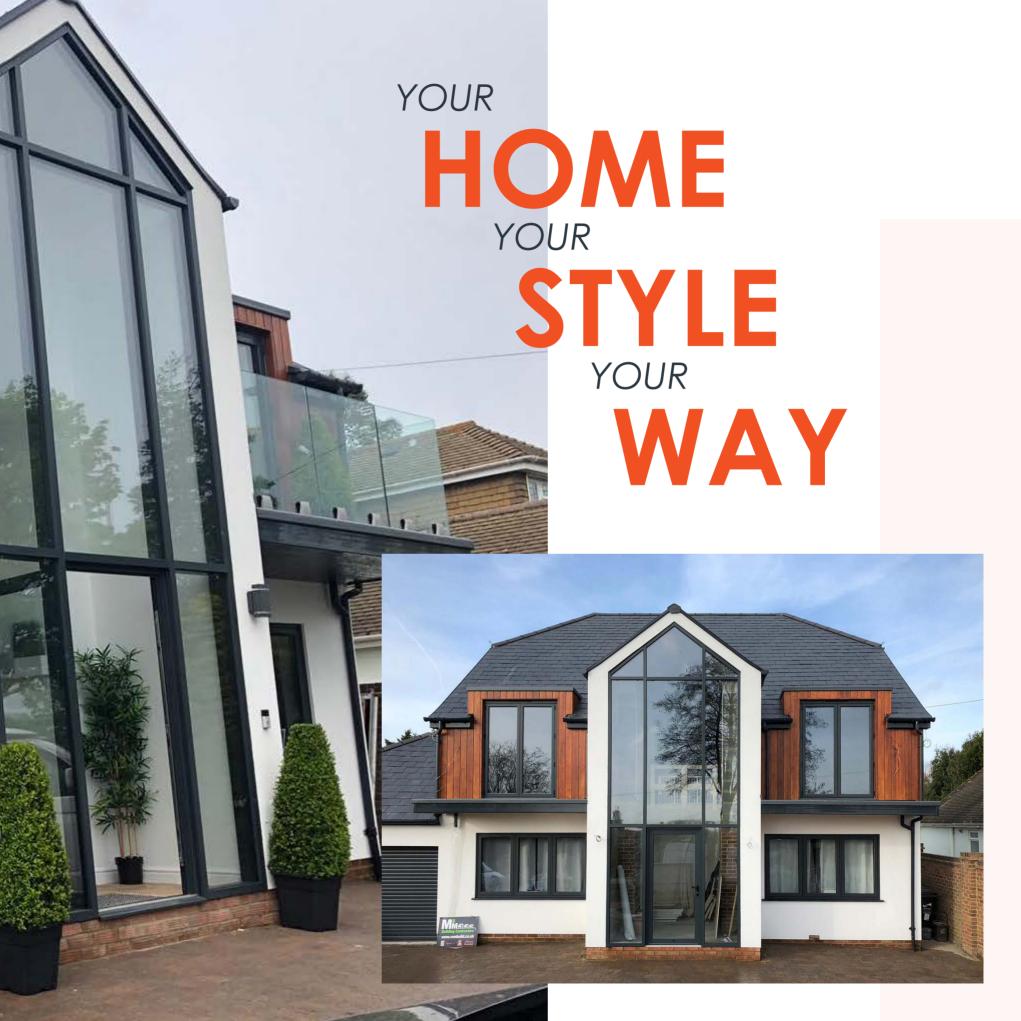

# FLUSH MODERN VERSATILE

RESIDENCE 7 windows and doors are characterised by elegant clean lines.

A flush aesthetic that is modern and versatile with superior acoustic and thermal properties, as well as offering the latest in security and low maintenance innovations.

# DREAM HOME!

Elegantly flush sash exterior and interior gives R7 its chic modern appearance and versatility to be used in all properties looking for a contemporary edge to their windows and doors. All glass sightlines are perfectly equal providing symmetry for a timeless kerbside appeal. Choose from one of our five glazing beads to fully personalise your internal aesthetic, continue the flush contemporary appearance with square or soften the look with decorative.

Residence 7's sophisticated seven chamber design and intelligent features perform to the maximum with acoustic and thermal performance.

It's the ideal solution for a wide range of properties, from modern new builds and city apartments to country cottages, period houses, and everything in between, Residence 7 is intended to be the window of your choice.