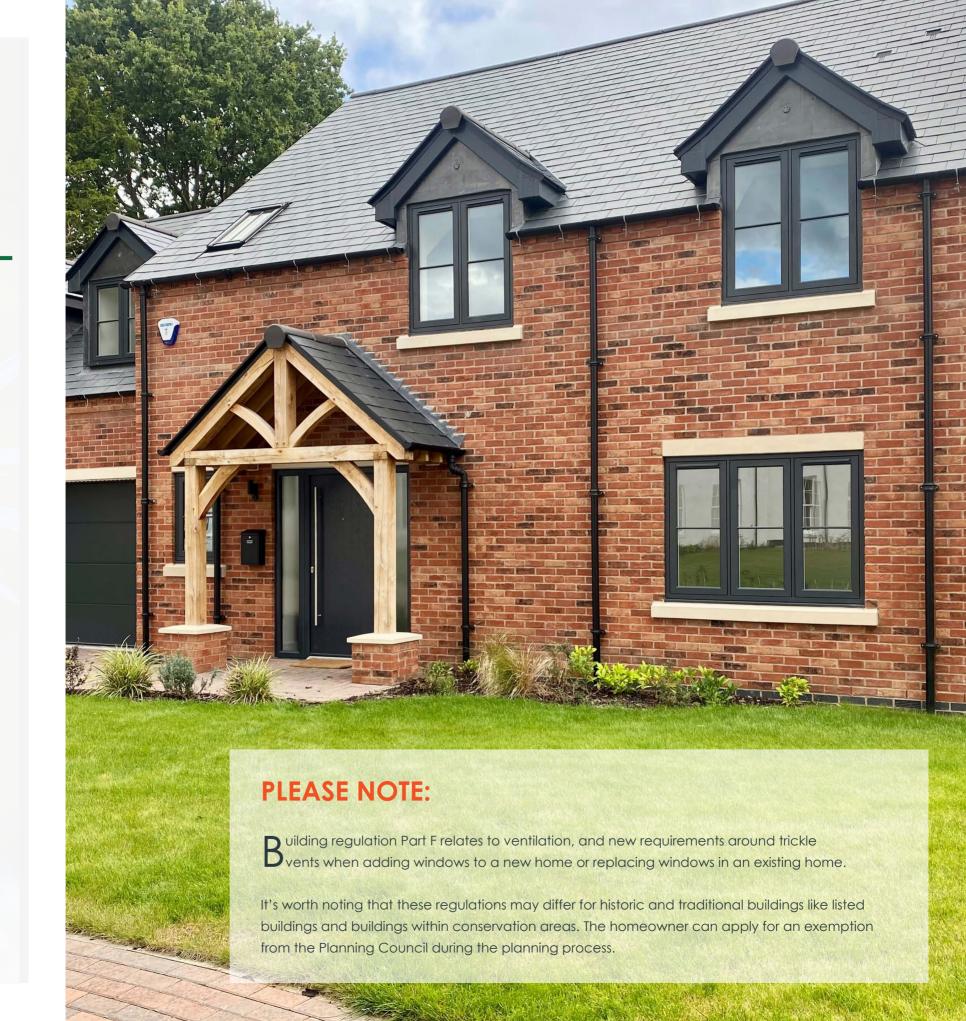

#### TRICKLE VENTS

With regulations in place since June 2022, trickle vents are a mandatory requirement for most installations (some homes may be exempt within conservation areas or listed buildings, this exemption should be applied for as part of your planning process). The dedicated trickle vent cover conveniently hides the vent from view so the stunning sight-lines of the windows and doors isn't compromised. With colour matching capabilities, they are designed to fit with The Residence Collection's R7. And it doesn't stop there, the trickle vent also acts as a head drip to divert water away.