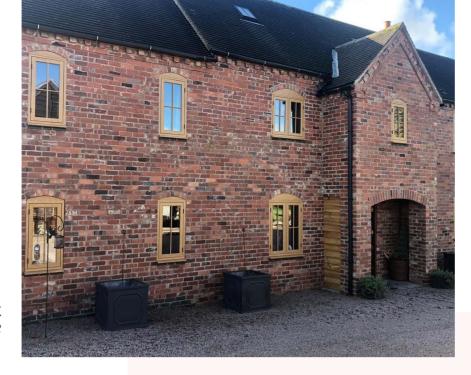

#### The Forest Collection

combines all the colours and feelings of the forest, whilst replicating the 19<sup>th</sup> Century unpainted timber window.

Vintage Cream

Cotswold Green

> Clotted Cream

Painswick

Outside Colour Options

English Oak

Ginger

Oak\* Golden

Honey

Oak\* Irish

Oak

Oak

Inside Colour Options

Matched

Chalk

White