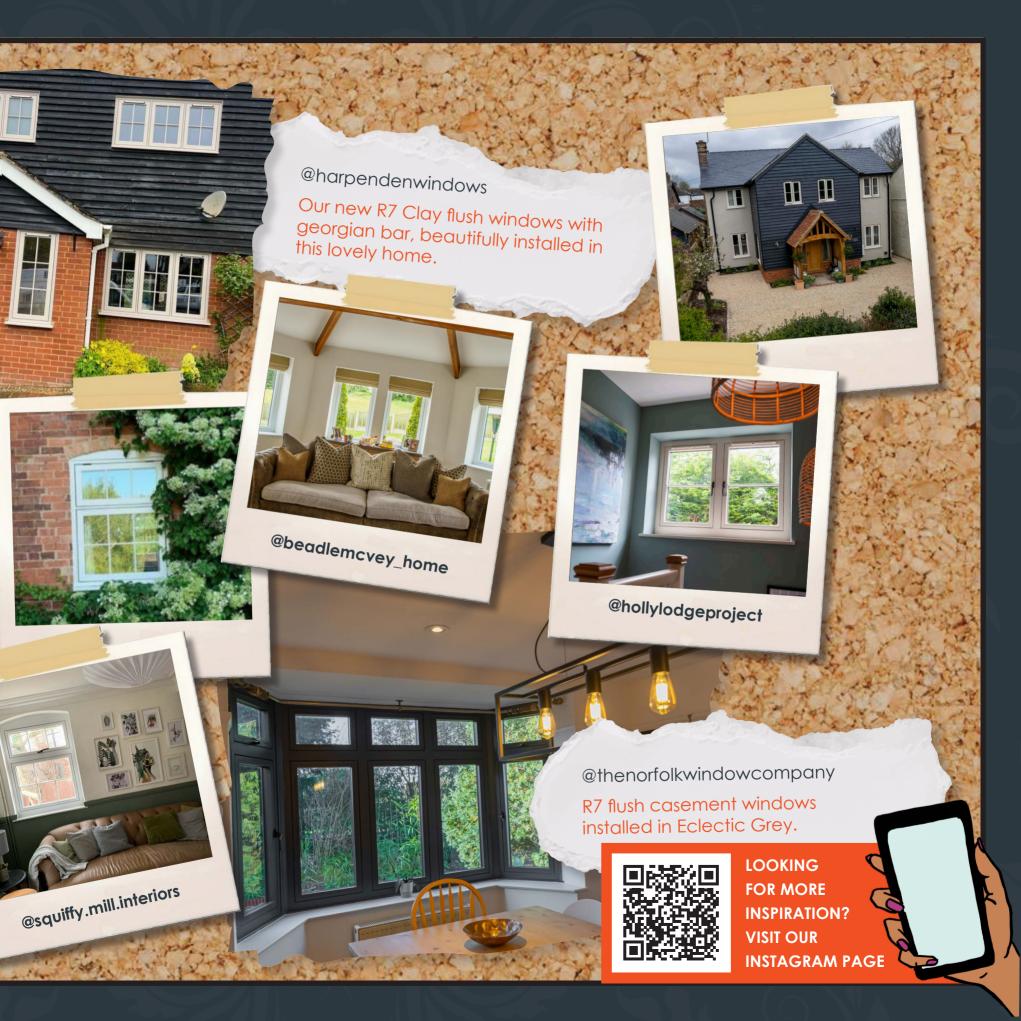

# Client Gallery

@ecothermaldesign

@alexander\_windows The R7 Clotted Cream windows have transformed this stunning home in Cheshire.

Special order installation

## \*Residence7 #ResidenceCollection