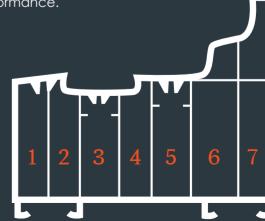

### 7 CHAMBER DESIGN

Residence 7 has been engineered to meet current and anticipated future standards. Other window frames typically offer 3 or 5 chambers and are usually 70mm wide, R7 has 7 chambers and is 75mm wide, resulting in superior thermal, acoustic, strength and security performance.