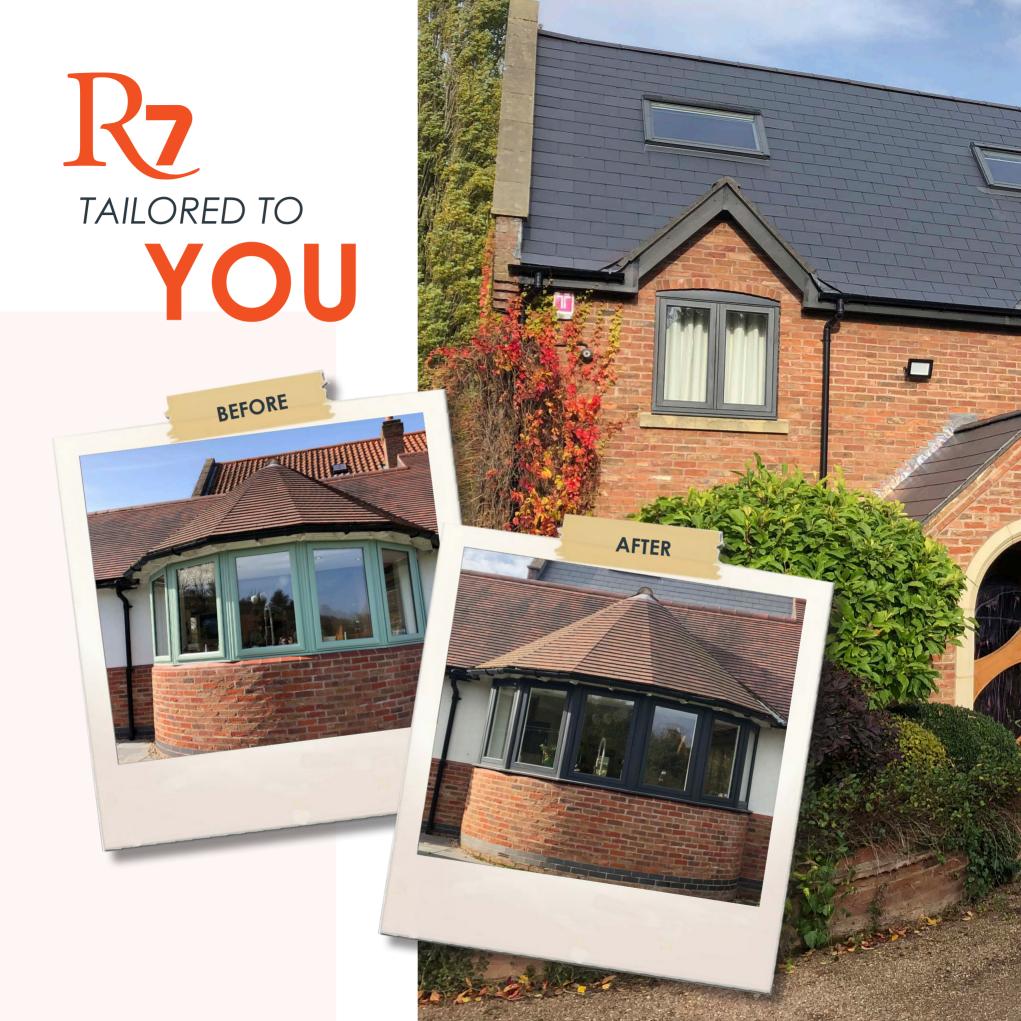

# FLUSH MODERN VERSATILE

RESIDENCE 7 windows and doors are characterised by elegant clean lines.

A flush aesthetic that is modern and versatile with superior acoustic and thermal properties, as well as offering the latest in security and low maintenance innovations.

# DREAM HOME!

Elegantly flush sash exterior and interior gives R7 its chic modern appearance and versatility to be used in all properties looking for a contemporary edge to their windows and doors. All glass sightlines are perfectly equal providing symmetry for a timeless kerbside appeal. Choose from one of our five glazing beads to fully personalise your internal aesthetic, continue the flush contemporary appearance with square or soften the look with decorative.

Residence 7's sophisticated seven chamber design and intelligent features perform to the maximum with acoustic and thermal performance.

It's the ideal solution for a wide range of properties, from modern new builds and city apartments to country cottages, period houses, and everything in between, Residence 7 is intended to be the window of your choice.