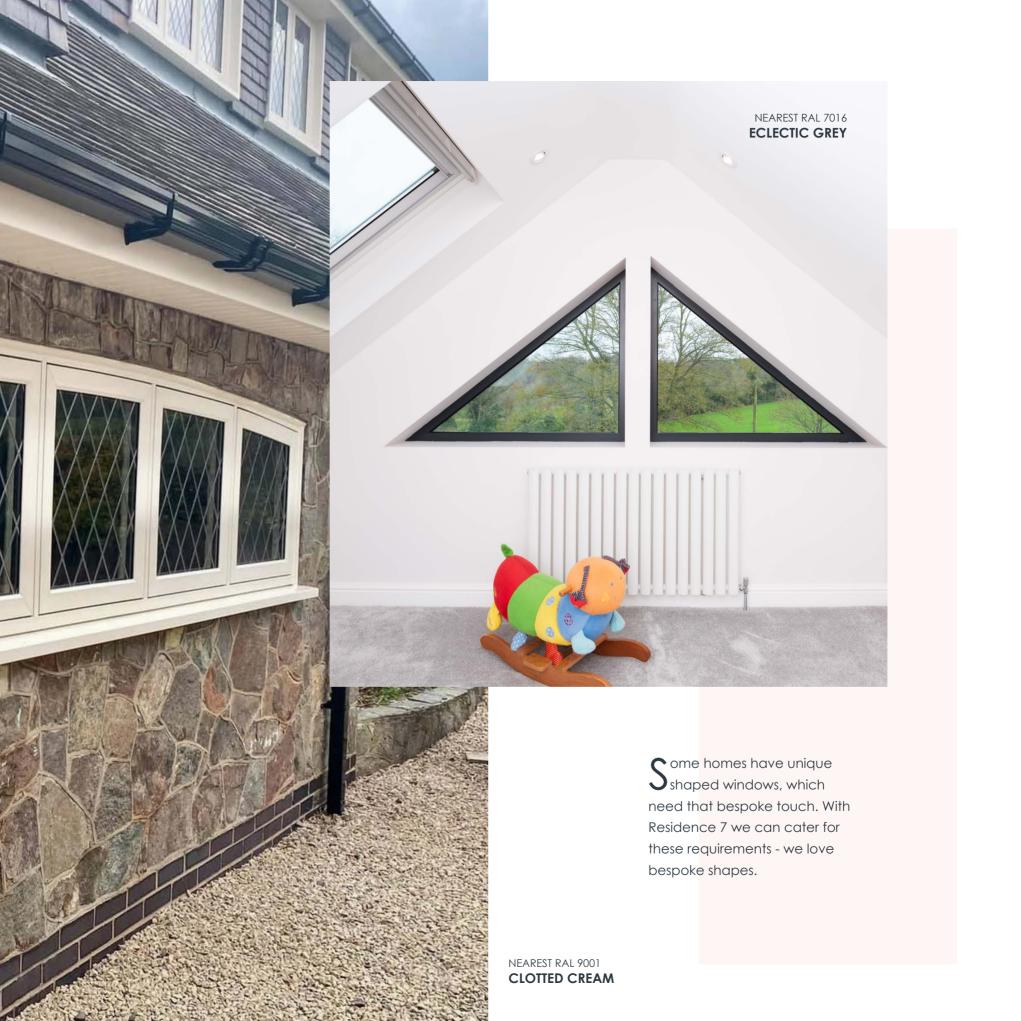

- 1. Mechanical Joint
- 2. Timber Weld
- 3. Graf Weld
- 4. Mitre Weld

BESPOKES SHAPES

NEAREST RAL 8003 **GOLDEN OAK** 

Residence 7 windows can be further personalised to your individual requirements with different types of glass. Stained glass can add a touch of traditional charm to your windows, as can leaded. You can bespoke the glass with geometric patterns or add vibrant colours to create beautiful and classic designs. Speak to your installer to see what options are available to you.