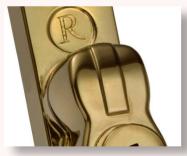

# **DESIGNED**TO LAST

**SATIN CHROME** 

**BRUSHED COPPER** 

**ROSE GOLD** 

GOLD

**ANTIQUE BRONZE** 

**POLISHED CHROME** 

**BLACK** 

**GRAPHITE** 

**PEWTER PATINA** 

The Regal Hardware range is available in 9 beautiful, hardwearing finishes.

Personalise your Residence
Collection windows with a
choice of handles and stays, in
a range of colour options. Our
hardware styles enable you to
replace your windows without losing
the character appearance, but
also gives you the chance to opt for
something more modern.
The variety of style and colour
options will suit your home, whether
its contemporary or period.

All handles are key lockable for extra security, with familiar push-button operation and a positive stop 'click-on-close' mechanism for improved ease of use, enhanced mechanical performance and a comprehensive testing programme, ensures your windows are guaranteed to operate smoothly.