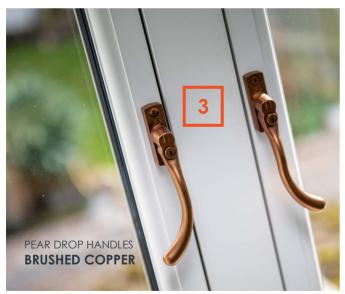

- 1. Black Monkey Tail
  Window Handles
- Brushed Copper Pear Drop Door Handle
- Brushed Copper Pear Drop Window Handles
- 4. 10" Monkey Tail/Pear Drop Stays
- Working and Dummy Pegs Available

RESOUNDING