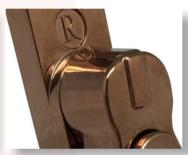

# **DESIGNED**TO LAST

**SATIN CHROME** 

**BRUSHED COPPER** 

**ROSE GOLD** 

GOLD

**ANTIQUE BRONZE** 

**POLISHED CHROME** 

**BLACK** 

**GRAPHITE** 

**PEWTER PATINA** 

The Regal Hardware range is available in 9 beautiful, hardwearing finishes.

Personalise your Residence
Collection windows with a
choice of handles and stays, in
a range of colour options. Our
hardware styles enable you to
replace your windows without losing
the character appearance, but
also gives you the chance to opt for
something more modern.
The variety of style and colour
options will suit your home, whether
its contemporary or period.

All handles are key lockable for extra security, with familiar push-button operation and a positive stop 'click-on-close' mechanism for improved ease of use, enhanced mechanical performance and a comprehensive testing programme, ensures your windows are guaranteed to operate smoothly.