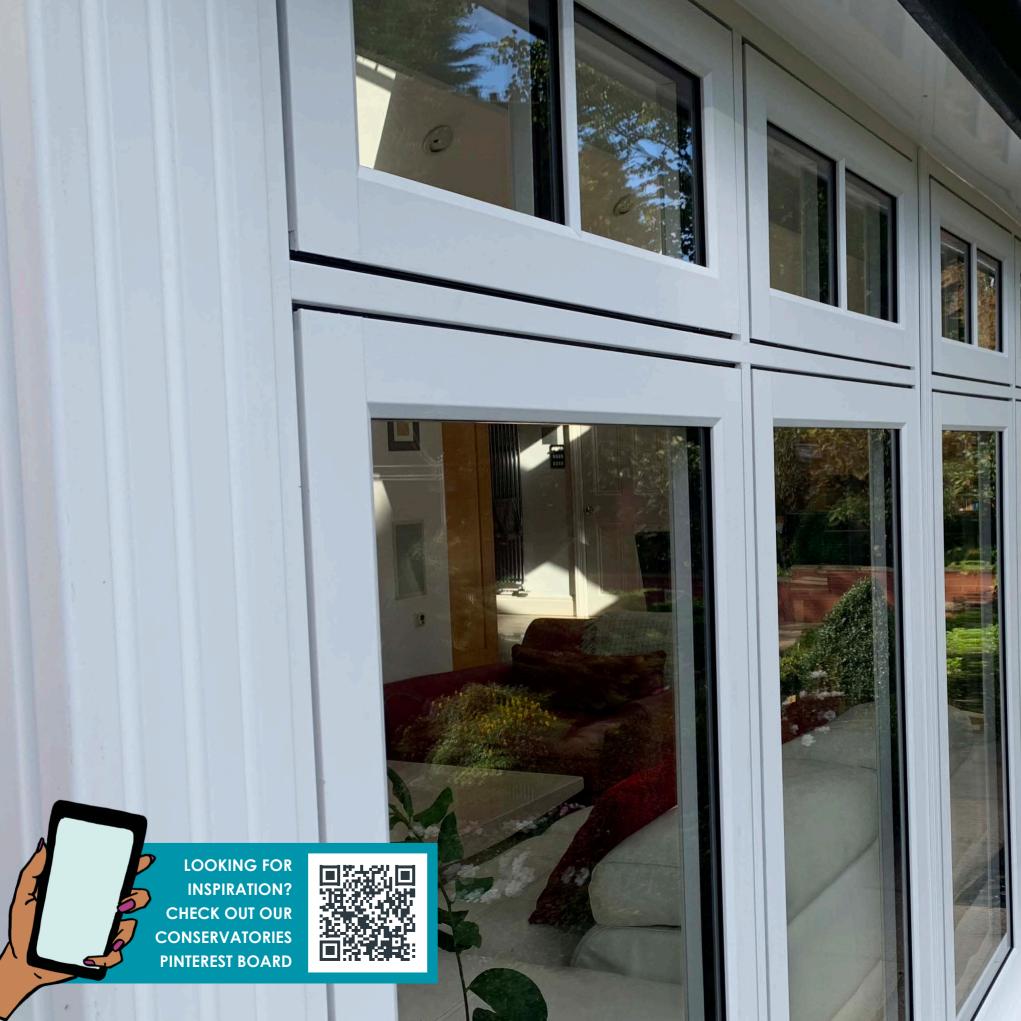

FOR MORE R7
INSPIRATION?
CHECK OUT OUR
PINTEREST BOARD

NEAREST RAL 1011 IRISH OAK GEORGIAN BAR

NEAREST RAL 9003 **GRAINED WHITE**BAY WINDOW

NEAREST RAL 1002 **ENGLISH OAK** RADLINGTON CILL

To add the finishing touch to your new windows and doors choose the Radlington Cill, this range is the modern interpretation of timber cills, designed to authentically accompany your Residence windows and doors so you can recreate that stunning look in both a modern or period home. Contemporary and traditional bay windows and orangeries are also easy to create using Residence 7. Choose from delightfully decorative or sleek square corner-posts.

R7 has a complete range to suit multiple bay angles and designs. For further personalisation you can choose to add Georgian bar too. It is so simple to create the perfect solution to complement your home.