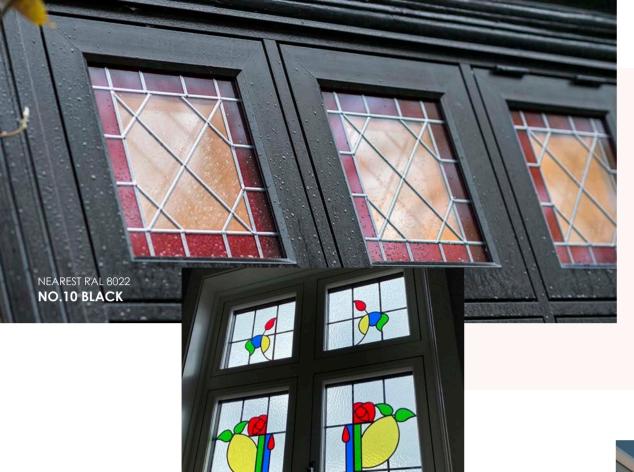

- 1. Mechanical Joint
- 2. Timber Weld
- 3. Graf Weld
- 4. Mitre Weld

BESPOKES SHAPES

NEAREST RAL 8003 **GOLDEN OAK** 

Residence 7 windows can be further personalised to your individual requirements with different types of glass. Stained glass can add a touch of traditional charm to your windows, as can leaded. You can bespoke the glass with geometric patterns or add vibrant colours to create beautiful and classic designs. Speak to your installer to see what options are available to you.

**STAINED** GLASS

NEAREST RAL 9003 **GRAINED WHITE** GEORGIAN BAR & WEATHERBAR

Old timber windows often had a raised moulding that ran horizontally. Its function was to shed dripping water and to increase the strength of the mullion, that's why we recreated this feature to ensure it provided time-served traditional performance and aesthetics. There is the option to add Georgian bar to all R7 windows, completing the true timber alternative look.