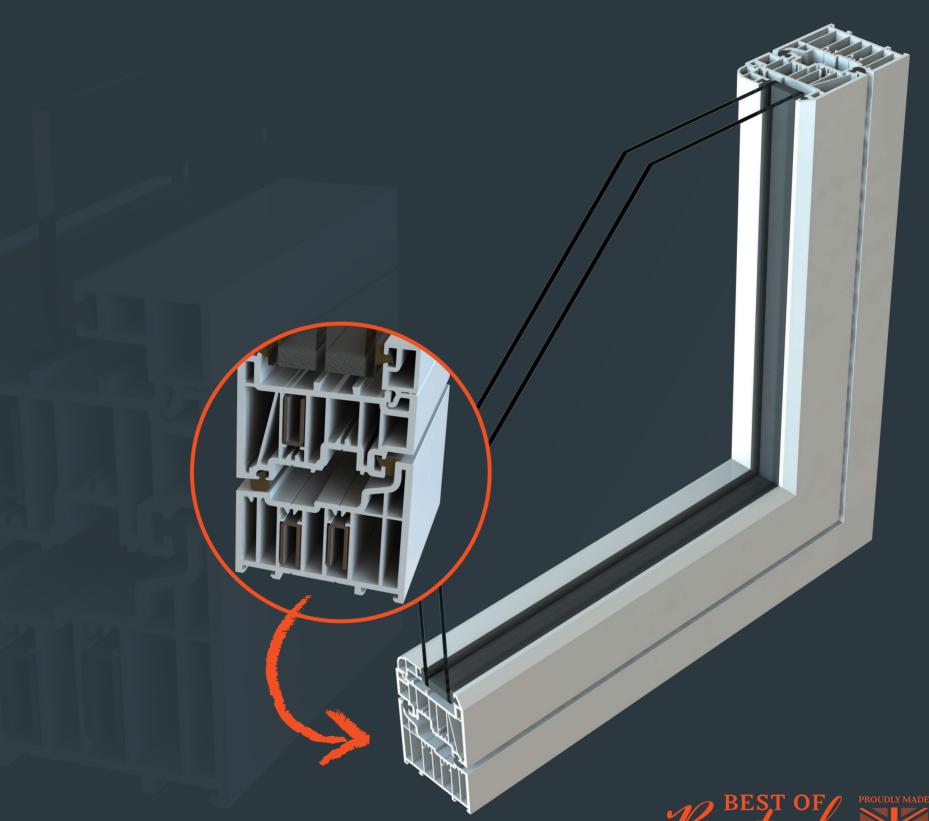

#### ENERGY EFFICIENT GLAZING

Residence 7 is designed to accommodate 'energy efficient glazing' this term is used to describe double glazing or triple glazing used in modern windows. R7 has options for 28mm double glazing or 44mm triple glazing. The glazing bead is always on the inside which contributes to a higher security performance.

### 7 CHAMBER DESIGN

Residence 7 has been engineered to meet current and anticipated future standards. Other window frames typically offer 3 or 5 chambers and are usually 70mm wide, R7 has 7 chambers and is 75mm wide, resulting in superior thermal, acoustic, strength and security performance.