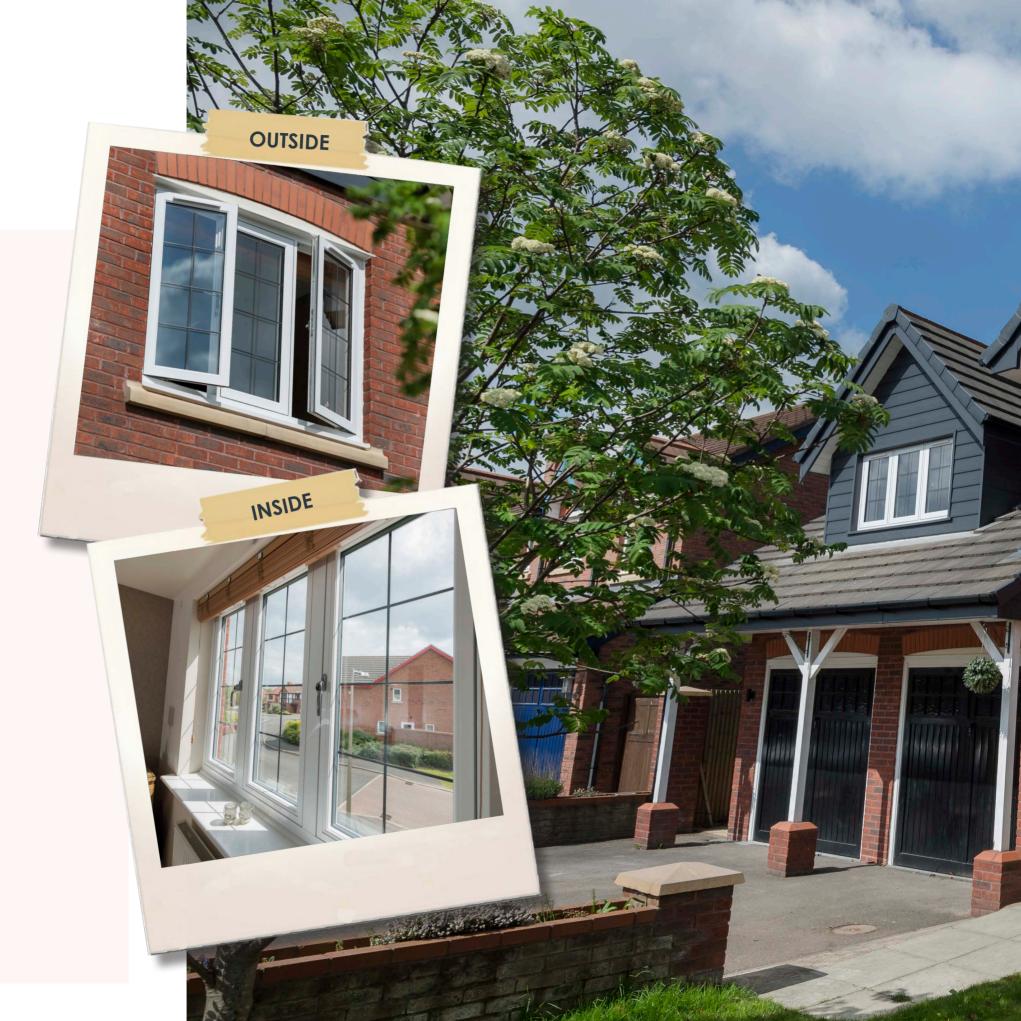

# PERSONALISED

INTERNAL STYLE

**SQUARE** BEAD

**DECORATIVE** BEAD

**STAFF** BEAD

Aglazing bead is the part that secures your glass, but it also determines the finished internal aesthetic, which is why R7 is unique. You can choose from three designs, square, decorative or staff; a 28mm decorative, staff or square bead for double glazing, and a 44mm decorative or square bead for triple glazing.