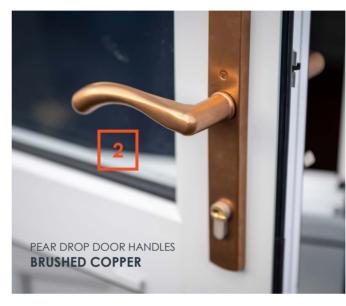

- 1. Black Monkey Tail
  Window Handles
- Brushed Copper Pear Drop Door Handle
- Brushed Copper Pear Drop Window Handles
- 4. 10" Monkey Tail/Pear Drop Stays
- Working and Dummy Pegs Available

RESOUNDING