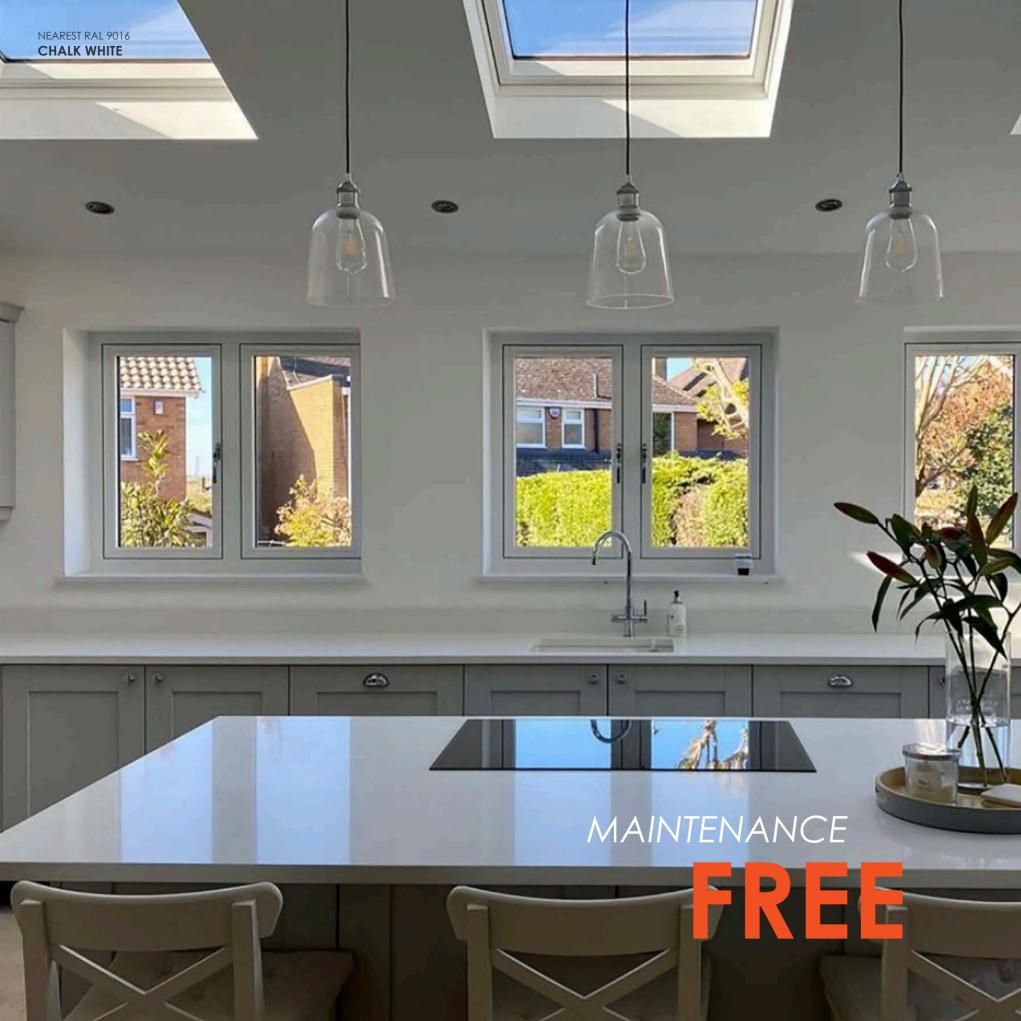

With the sometimes frantic pace of modern living, you need your windows and doors to look their best with the minimum of effort. R7 windows and doors are virtually maintenance free; no painting, sanding or staining required! A simple wipe clean with warm soapy water, so you can spend more time doing the things you love.

### Greener Than You Realise

VCu is greener than you realise. It's an insulating material, keeping you cosy in the winter and cool in the summer, contributing to lower energy bills and carbon emissions. R7 can achieve a Window Energy Rating (WER) of A++ and a U-value of 0.8W/m<sup>2</sup>K which is Passive House standard so it's future proof too. All our windows and doors can be fully recycled and actually include a recycled material section within them. As for maintenance, there's very little, no toxic paints, primers, preservatives or fungicides to keep your windows looking fresh!