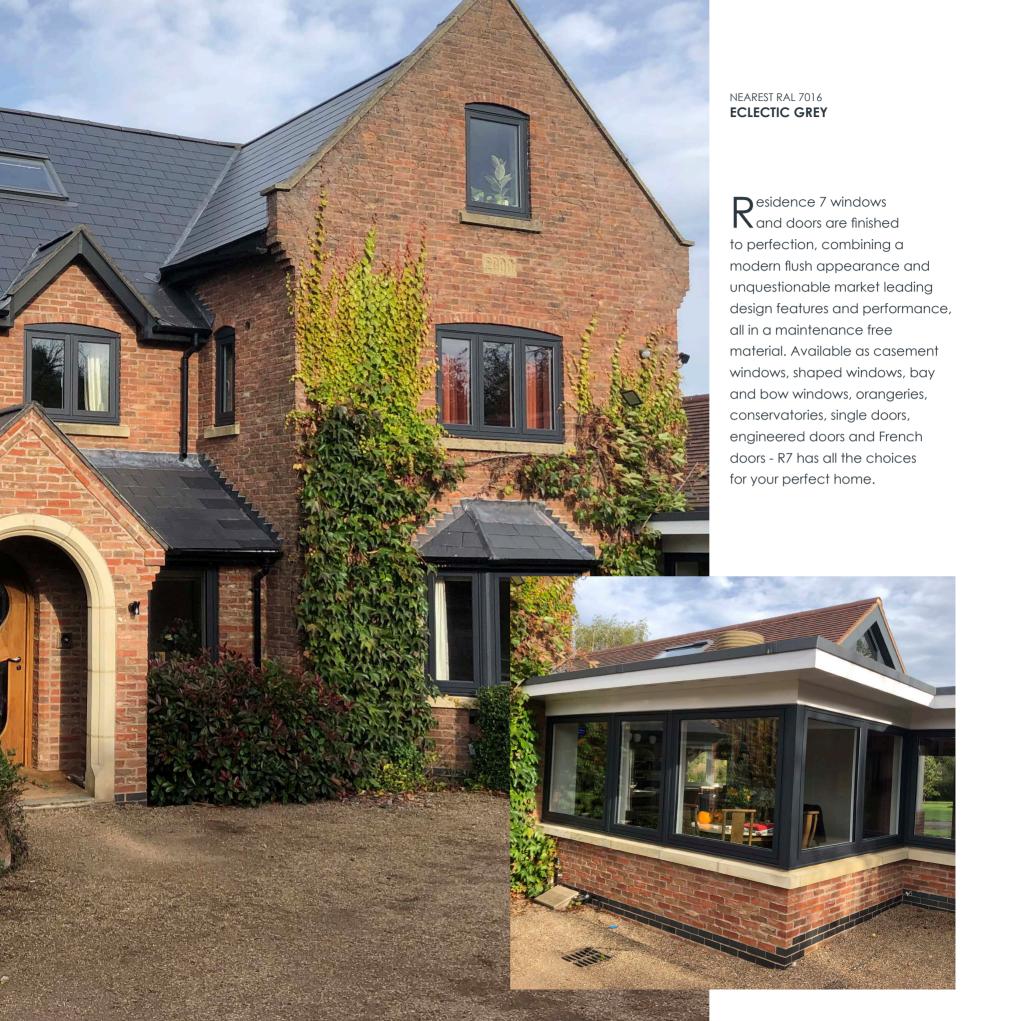

NEAREST RAL 7016
ECLECTIC GREY

NEAREST RAL 7016 **ECLECTIC GREY** My RESIDENCE Case Study