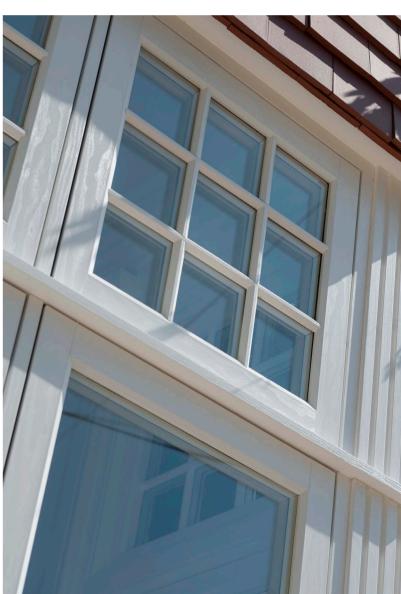

# DREAM HOME!

Elegantly flush sash exterior and interior gives R7 its chic modern appearance and versatility to be used in all properties looking for a contemporary edge to their windows and doors. All glass sightlines are perfectly equal providing symmetry for a timeless kerbside appeal. Choose from one of our five glazing beads to fully personalise your internal aesthetic, continue the flush contemporary appearance with square or soften the look with decorative.

# PERSONALISED

INTERNAL STYLE

**SQUARE** BEAD

**DECORATIVE** BEAD

**STAFF** BEAD

Aglazing bead is the part that secures your glass, but it also determines the finished internal aesthetic, which is why R7 is unique. You can choose from three designs, square, decorative or staff; a 28mm decorative, staff or square bead for double glazing, and a 44mm decorative or square bead for triple glazing.