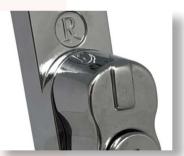

# **DESIGNED**TO LAST

**SATIN CHROME** 

**BRUSHED COPPER** 

**ROSE GOLD** 

GOLD

**ANTIQUE BRONZE** 

**POLISHED CHROME** 

**BLACK** 

**GRAPHITE** 

**PEWTER PATINA** 

The Regal Hardware range is available in 9 beautiful, hardwearing finishes.

Personalise your Residence
Collection windows with a
choice of handles and stays, in
a range of colour options. Our
hardware styles enable you to
replace your windows without losing
the character appearance, but
also gives you the chance to opt for
something more modern.
The variety of style and colour
options will suit your home, whether
its contemporary or period.

All handles are key lockable for extra security, with familiar push-button operation and a positive stop 'click-on-close' mechanism for improved ease of use, enhanced mechanical performance and a comprehensive testing programme, ensures your windows are guaranteed to operate smoothly.