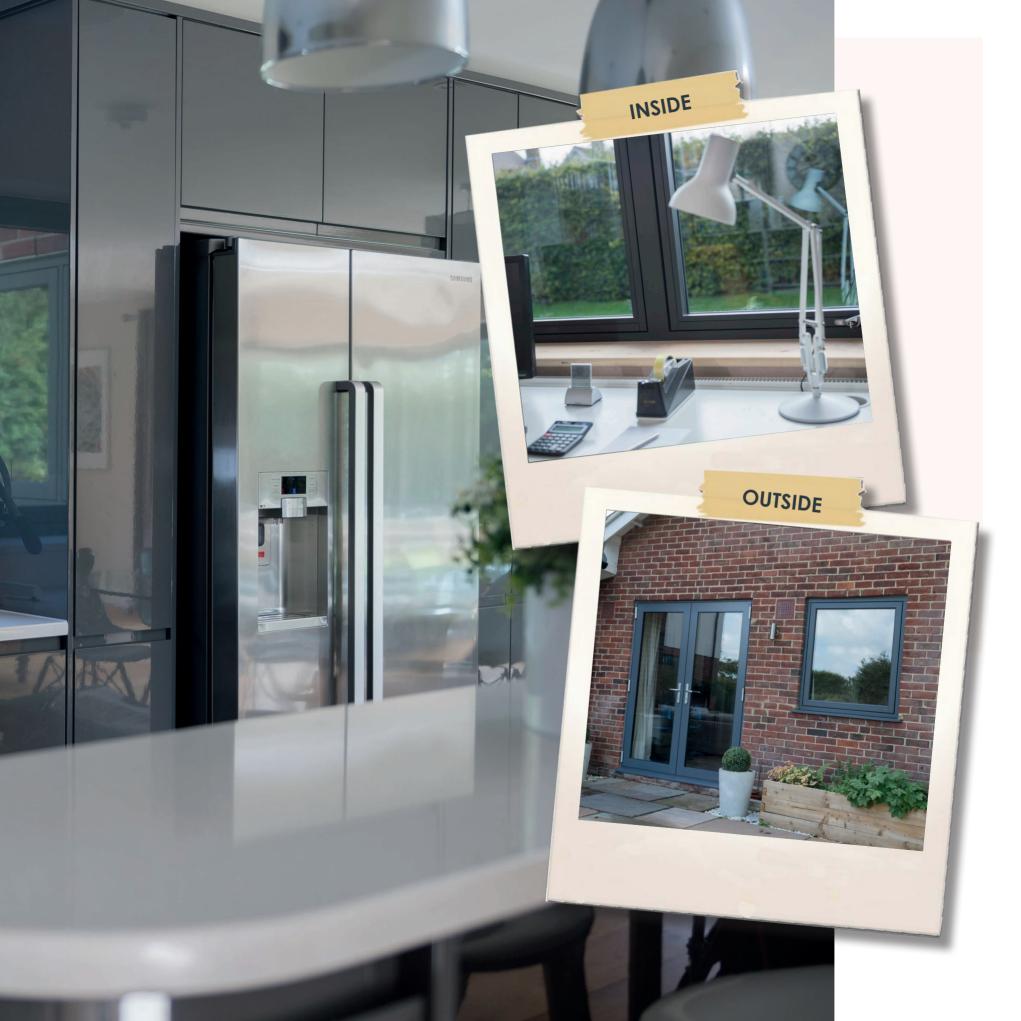

# EASY-CLEAN

REBATE

Intelligently designed with an 'easy-clean' frame rebate, open your windows or doors and simply wipe clean, no sharp corners or deep grooves attracting dirt. We also have a variety of coloured bases, as an example; choose Eclectic Grey inside and out, you get a dark grey rebate to match! A uniquely clever design, for modern living.

NEAREST RAL 7016 **ECLECTIC GREY** My RESIDENCE Case Study