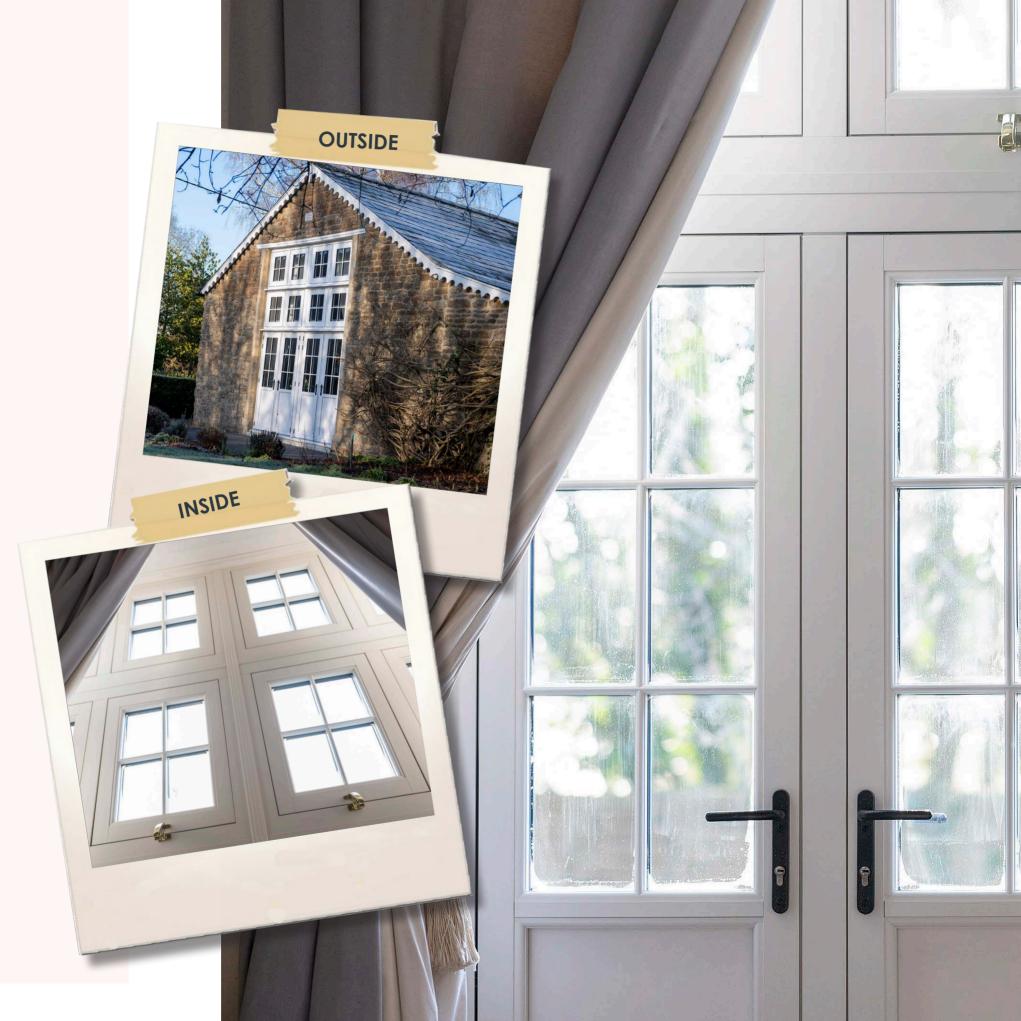

# DREAM HOME!

Elegantly flush sash exterior and interior gives R7 its chic modern appearance and versatility to be used in all properties looking for a contemporary edge to their windows and doors. All glass sightlines are perfectly equal providing symmetry for a timeless kerbside appeal. Choose from one of our five glazing beads to fully personalise your internal aesthetic, continue the flush contemporary appearance with square or soften the look with decorative.

Clay\*

Residence 7 windows and doors are finished to perfection, combining a modern flush appearance with all your personalised choices, why not head to the website to find your nearest installer and let your dream home become a reality.