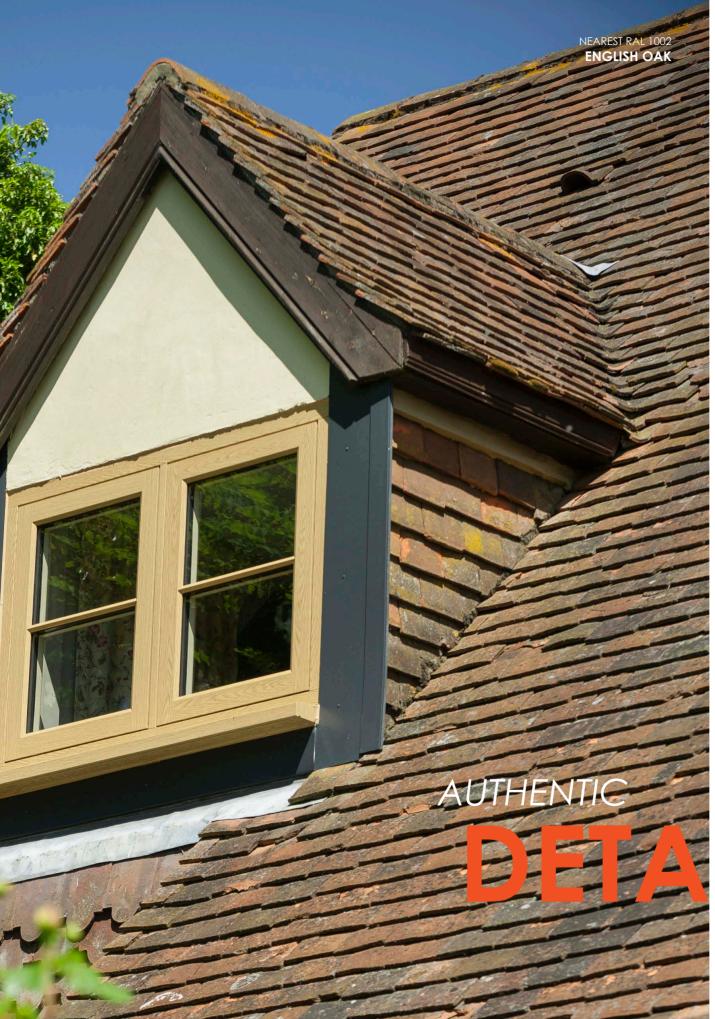

FOR MORE R7
INSPIRATION?
CHECK OUT OUR
PINTEREST BOARD

NEAREST RAL 1011 IRISH OAK GEORGIAN BAR

NEAREST RAL 9003 **GRAINED WHITE**BAY WINDOW

NEAREST RAL 1002 **ENGLISH OAK** RADLINGTON CILL

To add the finishing touch to your new windows and doors choose the Radlington Cill, this range is the modern interpretation of timber cills, designed to authentically accompany your Residence windows and doors so you can recreate that stunning look in both a modern or period home. Contemporary and traditional bay windows and orangeries are also easy to create using Residence 7. Choose from delightfully decorative or sleek square corner-posts.