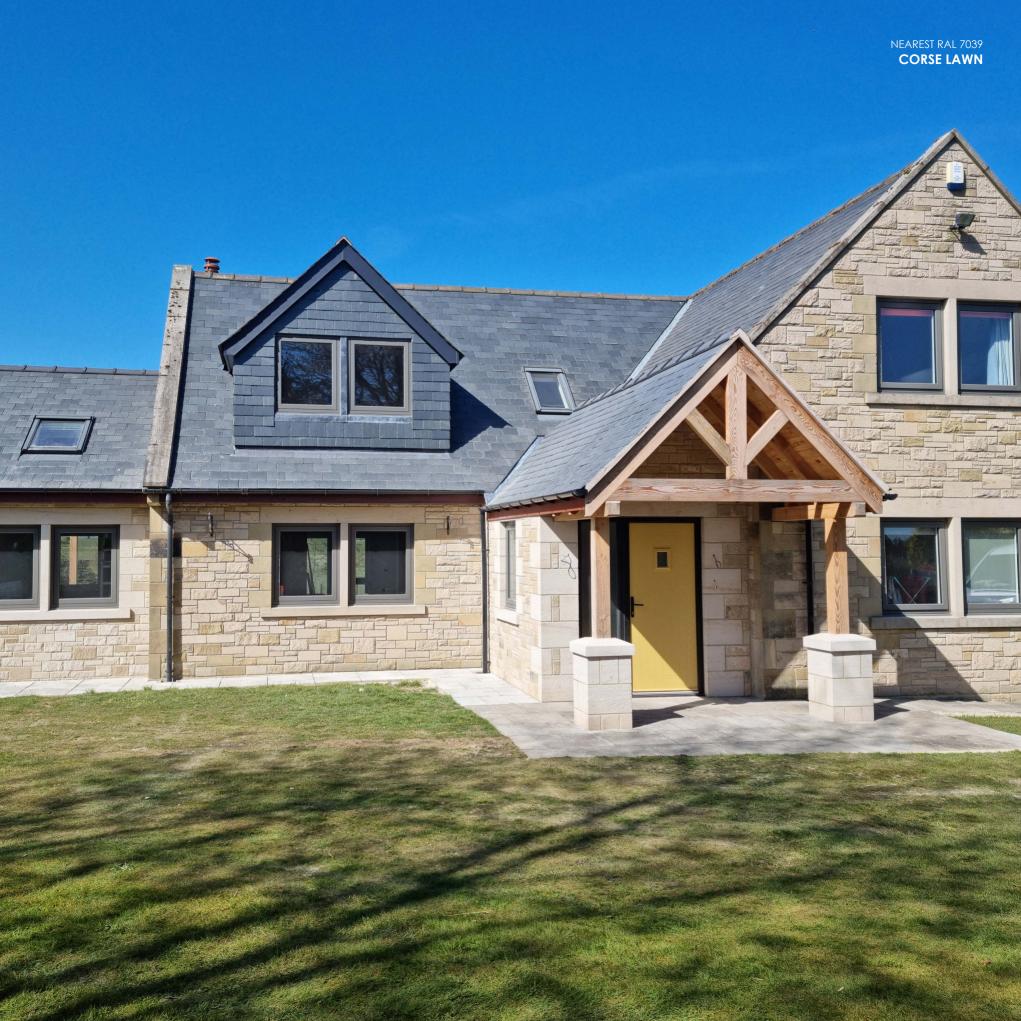

NEAREST RAL 7016 **ECLECTIC GREY** My RESIDENCE Case Study

### DESIGNED AND MADE IN BRITAIN

R7 outperforms many other systems with a sophisticated seven chamber design and intelligent features.

Scan the QR Code to find out more about our Residence 7 Collection.