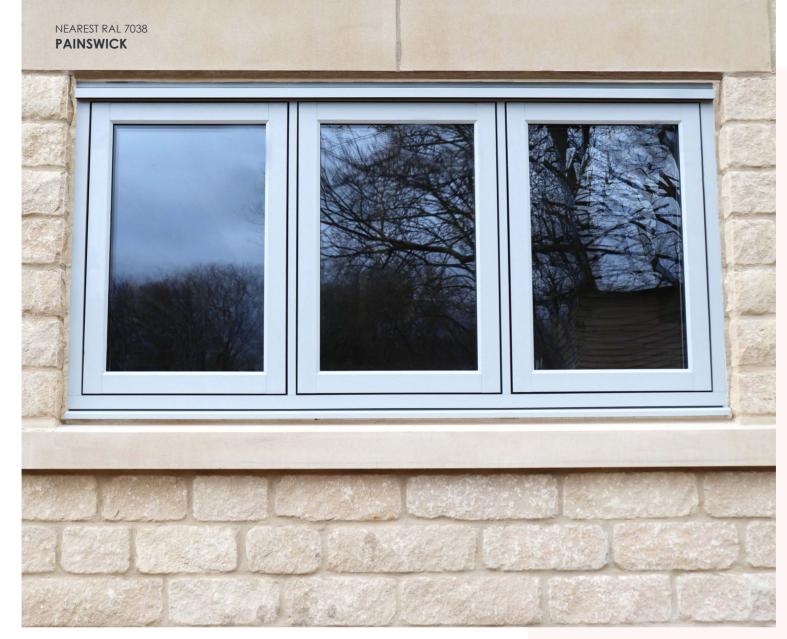

Vintage Cream

Cotswold Green

> Clotted Cream

Painswick

Outside Colour Options

English Oak

Ginger

Oak\* Golden