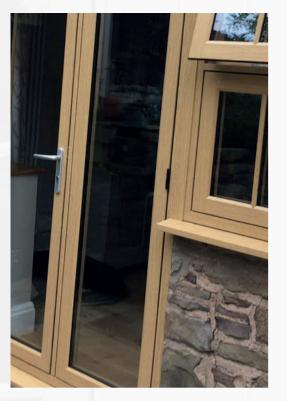

# DREAM HOME!

Elegantly flush sash exterior and interior gives R7 its chic modern appearance and versatility to be used in all properties looking for a contemporary edge to their windows and doors. All glass sightlines are perfectly equal providing symmetry for a timeless kerbside appeal. Choose from one of our five glazing beads to fully personalise your internal aesthetic, continue the flush contemporary appearance with square or soften the look with decorative.

Residence 7's sophisticated seven chamber design and intelligent features perform to the maximum with acoustic and thermal performance.

It's the ideal solution for a wide range of properties, from modern new builds and city apartments to country cottages, period houses, and everything in between, Residence 7 is intended to be the window of your choice.

Clay\*

Residence 7 windows and doors are finished to perfection, combining a modern flush appearance with all your personalised choices, why not head to the website to find your nearest installer and let your dream home become a reality.