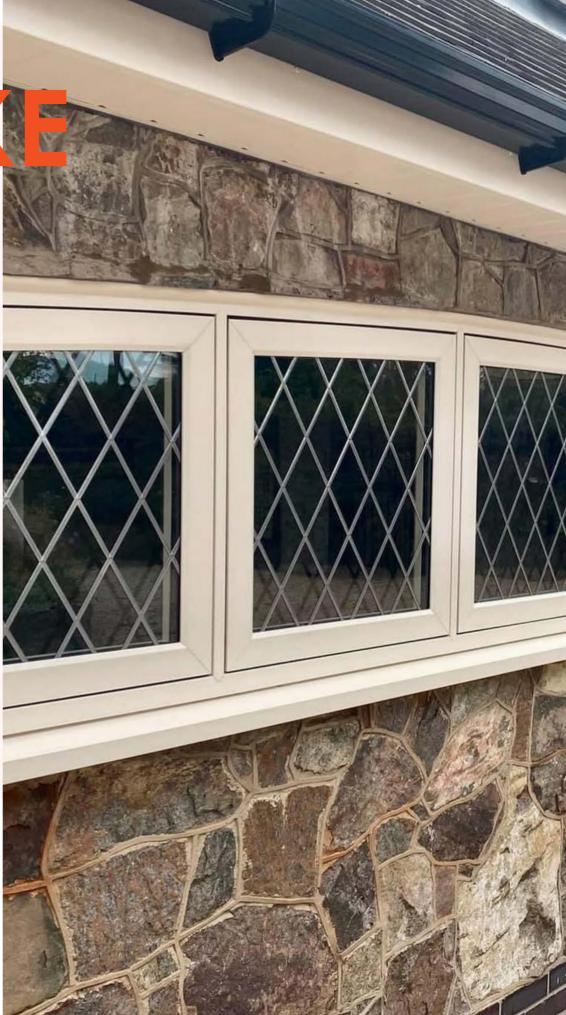

- 1. Mechanical Joint
- 2. Timber Weld
- 3. Graf Weld
- 4. Mitre Weld

BESPOKES SHAPES

NEAREST RAL 8003 **GOLDEN OAK** 

Residence 7 windows can be further personalised to your individual requirements with different types of glass. Stained glass can add a touch of traditional charm to your windows, as can leaded. You can bespoke the glass with geometric patterns or add vibrant colours to create beautiful and classic designs. Speak to your installer to see what options are available to you.

**STAINED** GLASS

NEAREST RAL 9003 **GRAINED WHITE** GEORGIAN BAR & WEATHERBAR

Old timber windows often had a raised moulding that ran horizontally. Its function was to shed dripping water and to increase the strength of the mullion, that's why we recreated this feature to ensure it provided time-served traditional performance and aesthetics. There is the option to add Georgian bar to all R7 windows, completing the true timber alternative look.