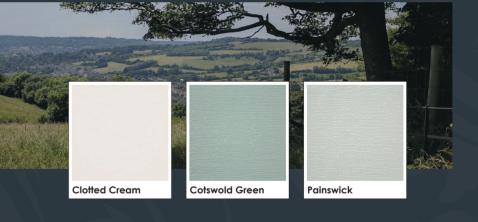

### COTSWOLD Colour Collection

**The Cotswold Collection** 

colours associated with the outdoors, enveloping the countryside.

Vintage Cream

Cotswold Green

> Clotted Cream

Painswick

Outside Colour Options

English Oak

Ginger

Oak\* Golden