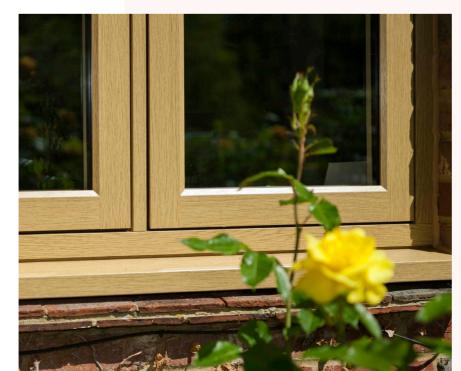

Vintage Cream

Cotswold Green

> Clotted Cream

Painswick

Outside Colour Options

English Oak

Ginger

Oak\* Golden

Honey

Oak\* Irish

Oak

Oak

Inside Colour Options

Matched

Chalk

White