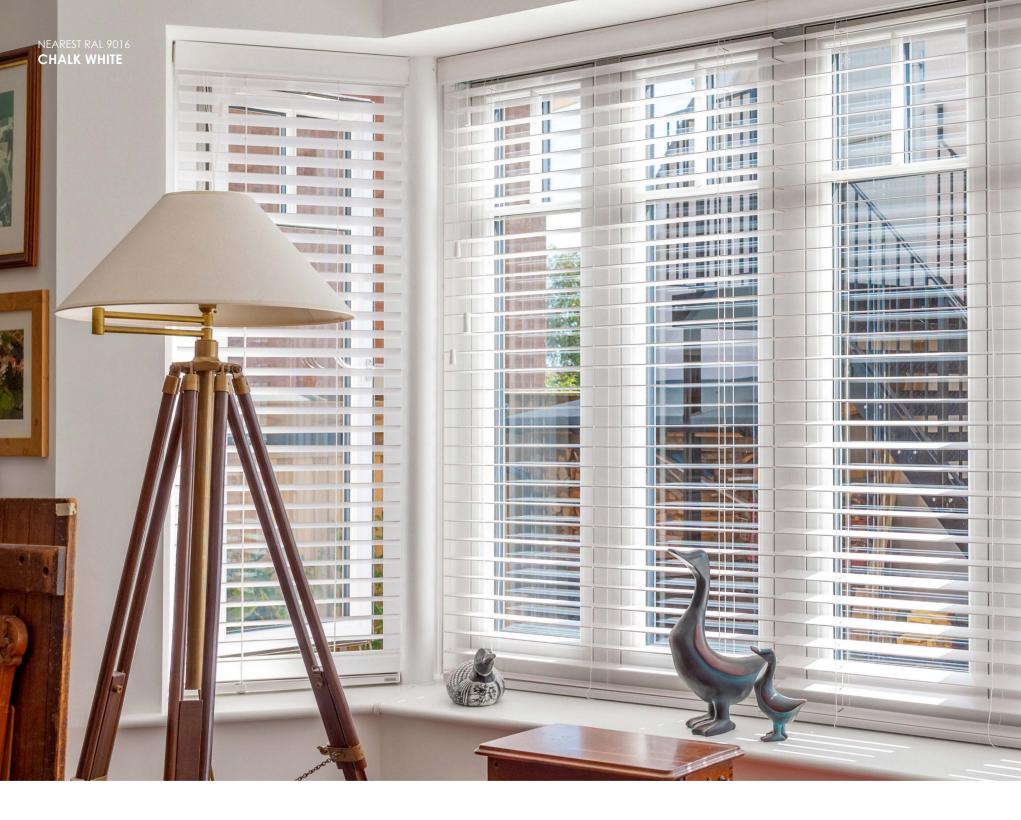

NEAREST RAL 9016
CHALK WHITE R7 BEST OF PROUDLY MADE

R7 IS HERE TO INSPIRE YOU ON YOUR JOURNEY TO CREATE YOUR...

# DREAM HOME!

Elegantly flush sash exterior and interior gives R7 its chic modern appearance and versatility to be used in all properties looking for a contemporary edge to their windows and doors. All glass sightlines are perfectly equal providing symmetry for a timeless kerbside appeal. Choose from one of our five glazing beads to fully personalise your internal aesthetic, continue the flush contemporary appearance with square or soften the look with decorative.

Residence 7's sophisticated seven chamber design and intelligent features perform to the maximum with acoustic and thermal performance.

It's the ideal solution for a wide range of properties, from modern new builds and city apartments to country cottages, period houses, and everything in between, Residence 7 is intended to be the window of your choice.