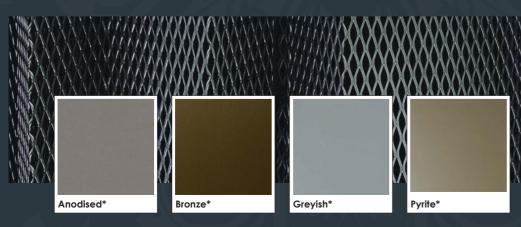

# ELEMENT Colour Collection

#### The Element Collection

these bare finishes are formulated using no foil, the pigment is added to the extrusion for a natural pared back look.