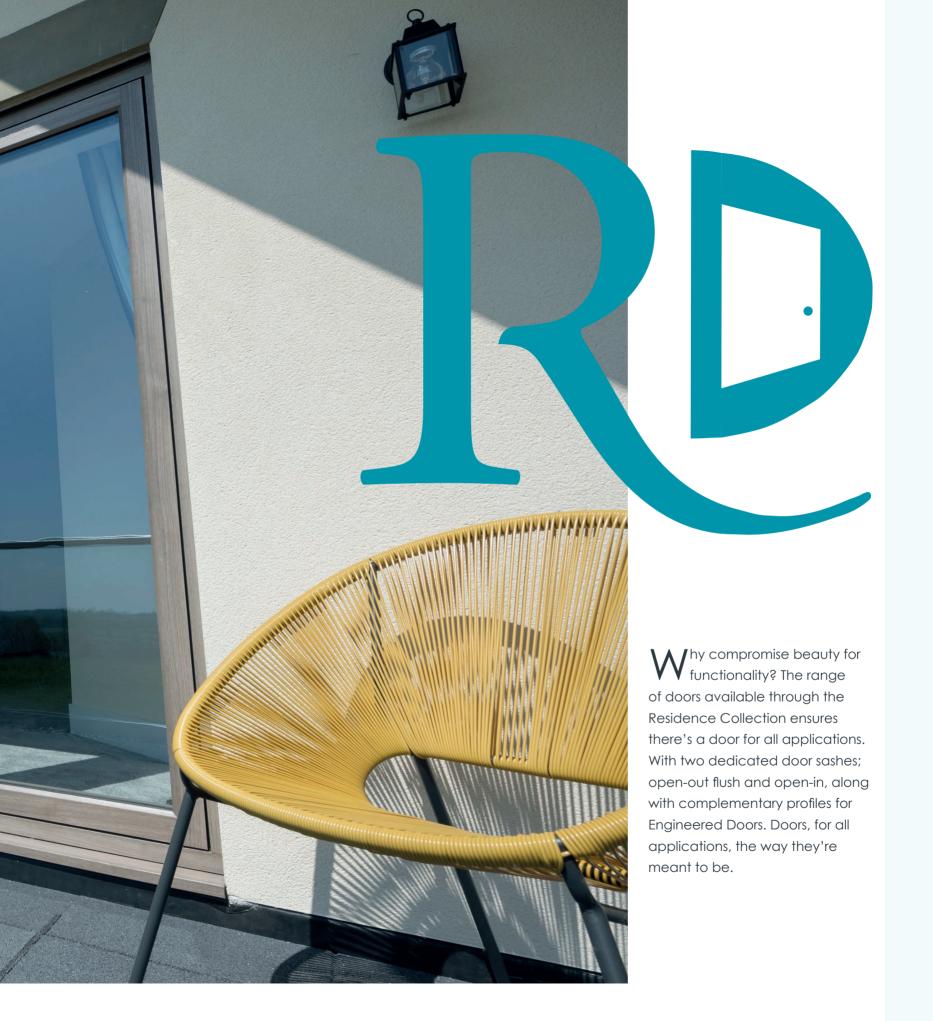

## ENGINEERED

**DOORS** 

e understand how the right front door can be the centrepiece for your home aesthetic and truly complement your properties architecture. An Engineered door from The Residence Collection will give you the 'wow' factor you are looking for; no more compromising on standard composite door sizes, make a door that fits your property perfectly. Residence Engineered doors can be used for front, back or side doors! Made to your exact size specifications, either open-in or open-out, with an extensive range of designs, colour option finishes and 28mm or 48mm glazing options, you can design the perfect door for your home.