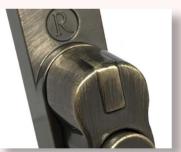

# **DESIGNED**TO LAST

**SATIN CHROME** 

**BRUSHED COPPER** 

**ROSE GOLD** 

GOLD

**ANTIQUE BRONZE** 

**POLISHED CHROME** 

**BLACK** 

**GRAPHITE** 

**PEWTER PATINA** 

The Regal Hardware range is available in 9 beautiful, hardwearing finishes.

Personalise your Residence
Collection windows with a
choice of handles and stays, in
a range of colour options. Our
hardware styles enable you to
replace your windows without losing
the character appearance, but
also gives you the chance to opt for
something more modern.
The variety of style and colour
options will suit your home, whether
its contemporary or period.

All handles are key lockable for extra security, with familiar push-button operation and a positive stop 'click-on-close' mechanism for improved ease of use, enhanced mechanical performance and a comprehensive testing programme, ensures your windows are guaranteed to operate smoothly.