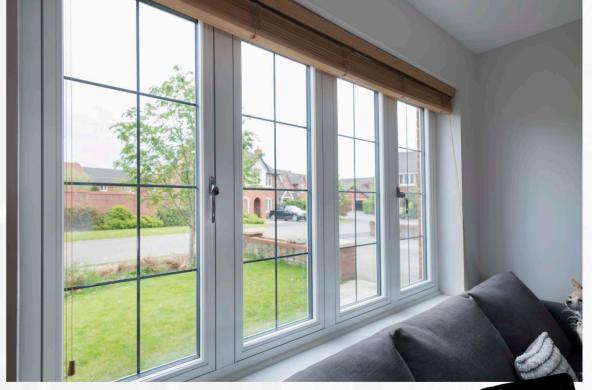

# DREAM HOME!

Elegantly flush sash exterior and interior gives R7 its chic modern appearance and versatility to be used in all properties looking for a contemporary edge to their windows and doors. All glass sightlines are perfectly equal providing symmetry for a timeless kerbside appeal. Choose from one of our five glazing beads to fully personalise your internal aesthetic, continue the flush contemporary appearance with square or soften the look with decorative.

Residence 7's sophisticated seven chamber design and intelligent features perform to the maximum with acoustic and thermal performance.

It's the ideal solution for a wide range of properties, from modern new builds and city apartments to country cottages, period houses, and everything in between, Residence 7 is intended to be the window of your choice.