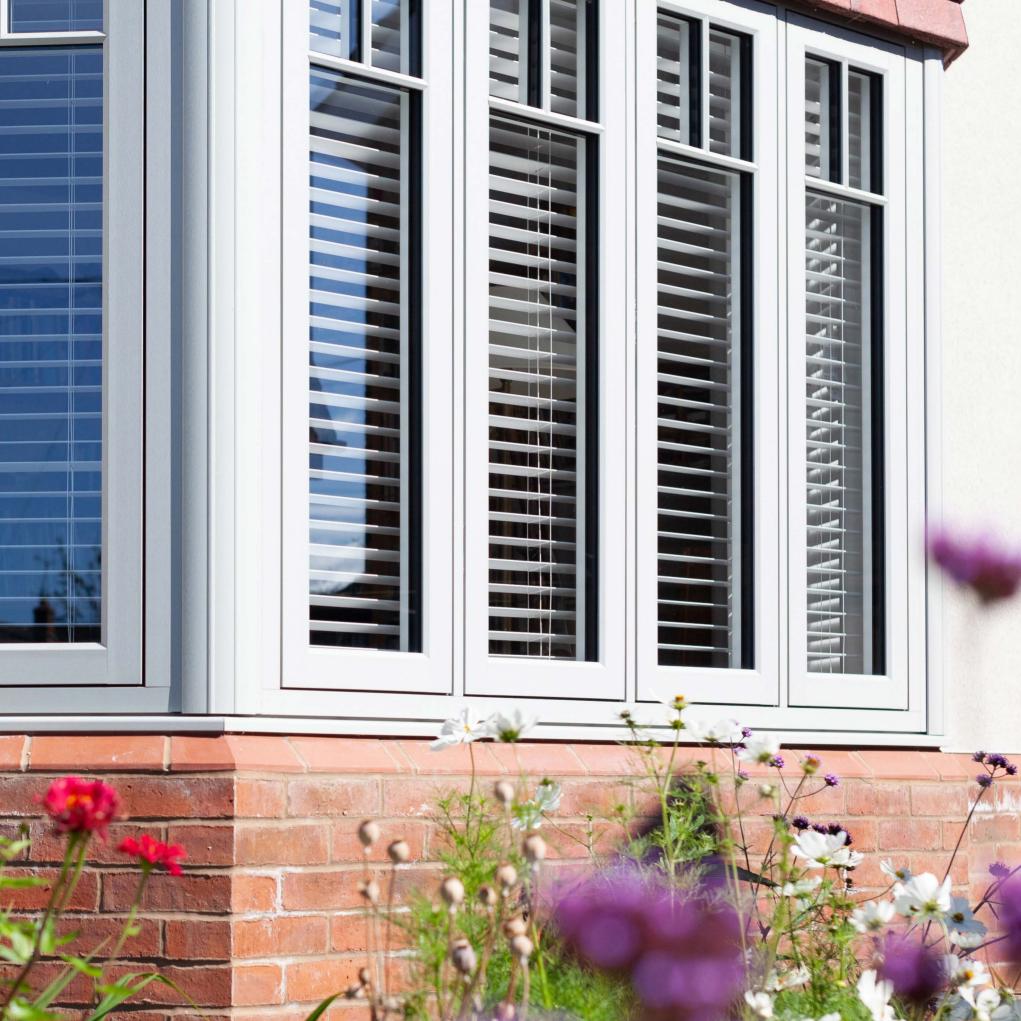

FOR MORE R7
INSPIRATION?
CHECK OUT OUR
PINTEREST BOARD

NEAREST RAL 1011 IRISH OAK GEORGIAN BAR

NEAREST RAL 9003 **GRAINED WHITE**BAY WINDOW

NEAREST RAL 1002 **ENGLISH OAK** RADLINGTON CILL

To add the finishing touch to your new windows and doors choose the Radlington Cill, this range is the modern interpretation of timber cills, designed to authentically accompany your Residence windows and doors so you can recreate that stunning look in both a modern or period home. Contemporary and traditional bay windows and orangeries are also easy to create using Residence 7. Choose from delightfully decorative or sleek square corner-posts.

R7 has a complete range to suit multiple bay angles and designs. For further personalisation you can choose to add Georgian bar too. It is so simple to create the perfect solution to complement your home.