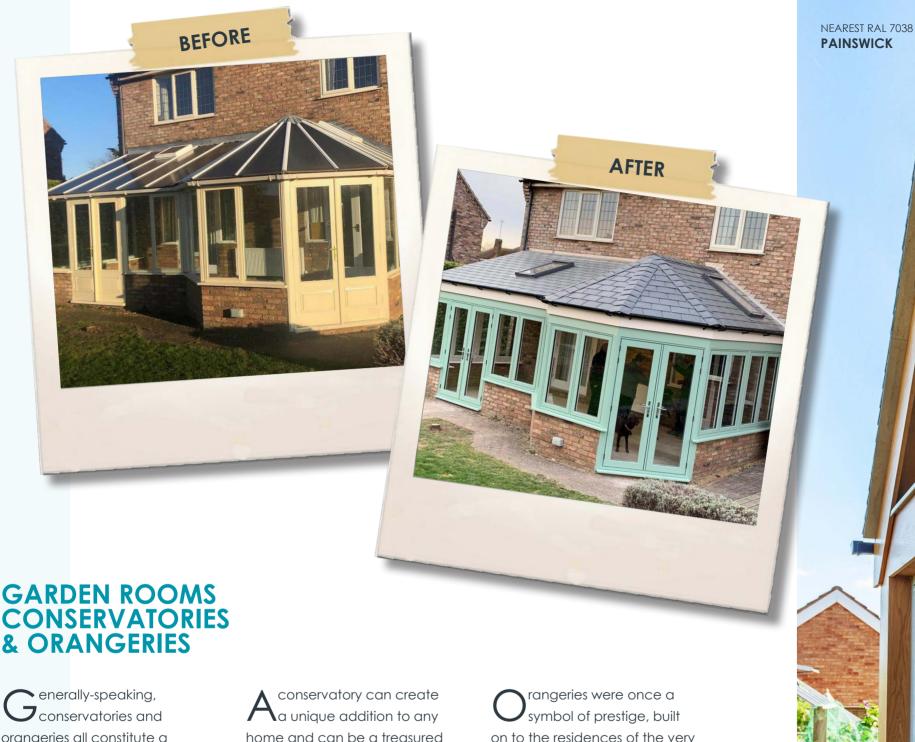

DOORS

enerally-speaking, conservatories and orangeries all constitute a "garden room", but more specifically, we define a garden room as emphasising the close relationship between house and garden. Use colours that enhance plus a style that opens access to the garden or courtyard.

A conservatory can create
a unique addition to any
home and can be a treasured
and valuable room, providing
much needed additional space.
Conservatories are frequently
created in the most unlikely of
places and a useful room can be
built in a previously unused part of
a courtyard or garden.

rangeries were once a symbol of prestige, built on to the residences of the very wealthy in a bid to protect their fruit trees during the colder months. Though their sense of luxury remains, the function of such spaces has changed to provide stunning additional living space, for use all year round.