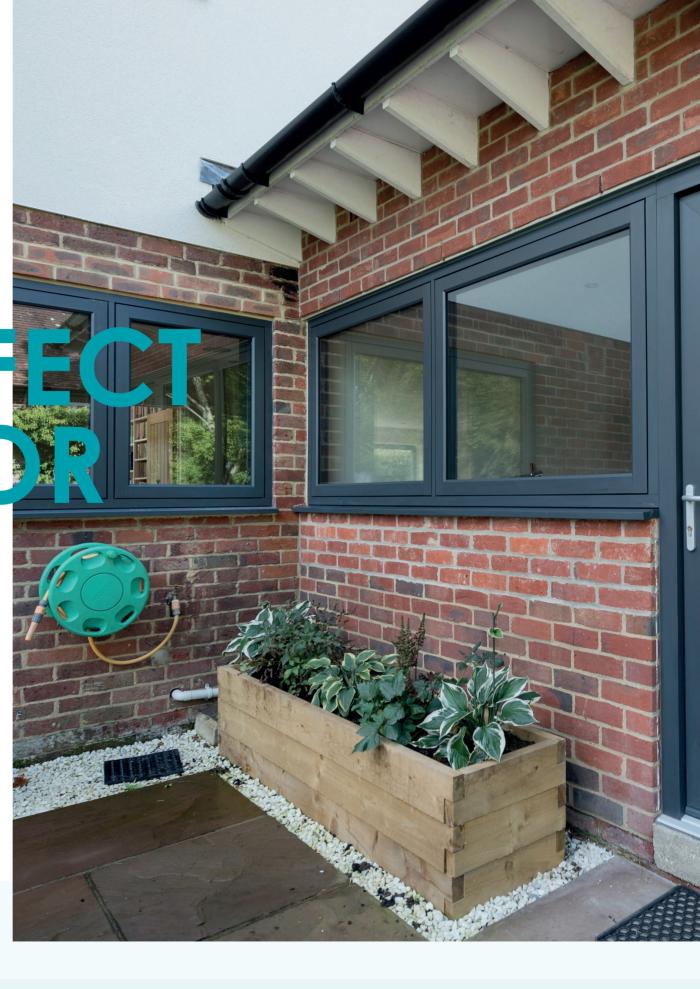

# FLUSH MODERN VERSATILE

RESIDENCE 7 windows and doors are characterised by elegant clean lines.

A flush aesthetic that is modern and versatile with superior acoustic and thermal properties, as well as offering the latest in security and low maintenance innovations.

# DREAM HOME!

Elegantly flush sash exterior and interior gives R7 its chic modern appearance and versatility to be used in all properties looking for a contemporary edge to their windows and doors. All glass sightlines are perfectly equal providing symmetry for a timeless kerbside appeal. Choose from one of our five glazing beads to fully personalise your internal aesthetic, continue the flush contemporary appearance with square or soften the look with decorative.

Residence 7's sophisticated seven chamber design and intelligent features perform to the maximum with acoustic and thermal performance.

It's the ideal solution for a wide range of properties, from modern new builds and city apartments to country cottages, period houses, and everything in between, Residence 7 is intended to be the window of your choice.