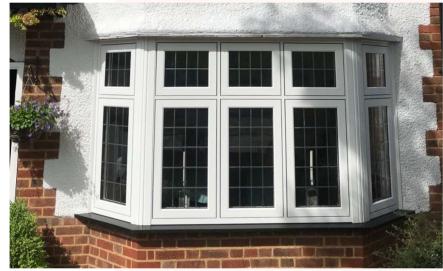

FOR MORE R7
INSPIRATION?
CHECK OUT OUR
PINTEREST BOARD

NEAREST RAL 1011 IRISH OAK GEORGIAN BAR

NEAREST RAL 9003 **GRAINED WHITE**BAY WINDOW

NEAREST RAL 1002 **ENGLISH OAK** RADLINGTON CILL

To add the finishing touch to your new windows and doors choose the Radlington Cill, this range is the modern interpretation of timber cills, designed to authentically accompany your Residence windows and doors so you can recreate that stunning look in both a modern or period home. Contemporary and traditional bay windows and orangeries are also easy to create using Residence 7. Choose from delightfully decorative or sleek square corner-posts.

R7 has a complete range to suit multiple bay angles and designs. For further personalisation you can choose to add Georgian bar too. It is so simple to create the perfect solution to complement your home.