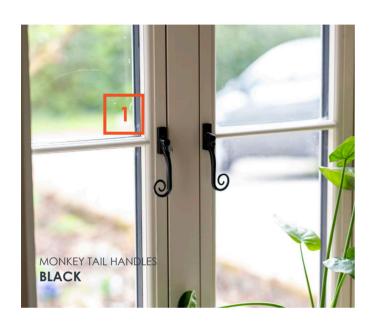

- 1. Black Monkey Tail
  Window Handles
- Brushed Copper Pear Drop Door Handle
- Brushed Copper Pear Drop Window Handles
- 4. 10" Monkey Tail/Pear Drop Stays
- Working and Dummy Pegs Available

RESOUNDING