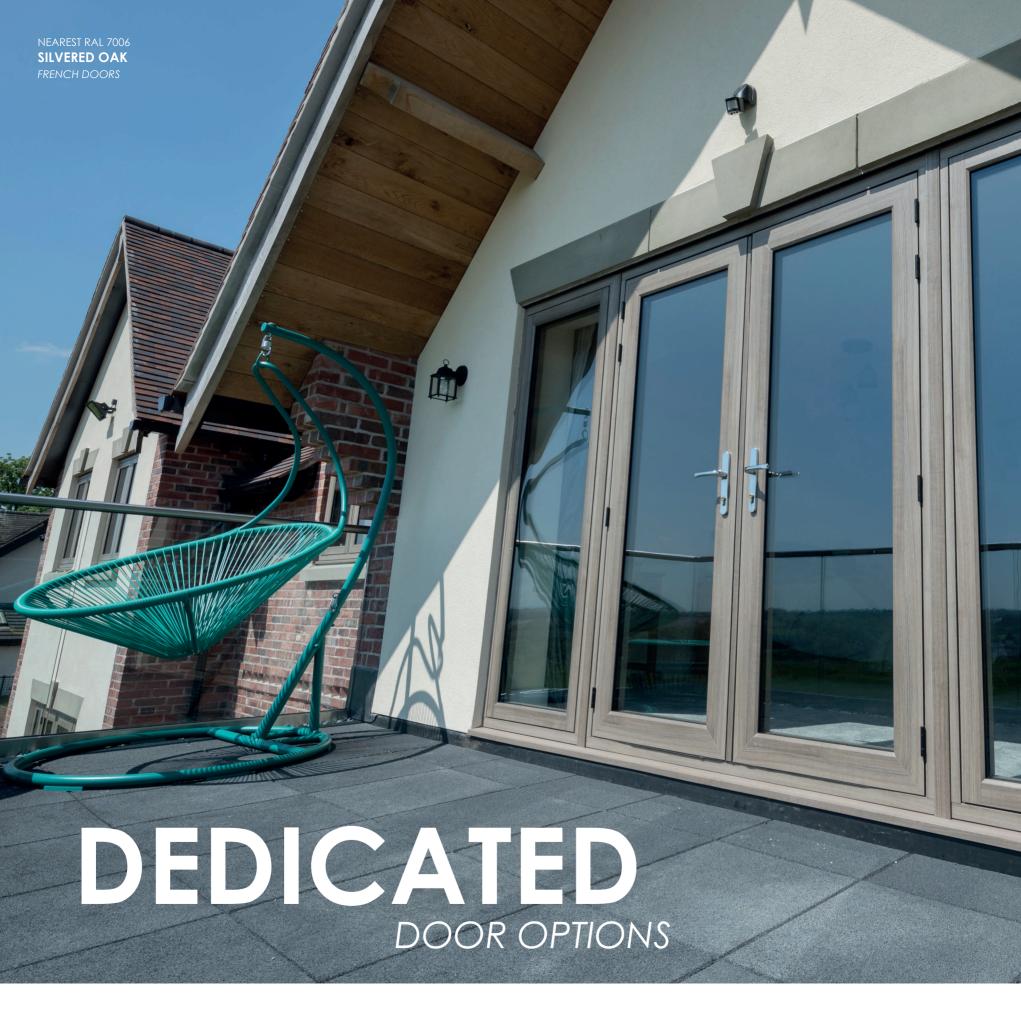

## ENGINEERED

**DOORS** 

e understand how the right front door can be the centrepiece for your home aesthetic and truly complement your properties architecture. An Engineered door from The Residence Collection will give you the 'wow' factor you are looking for; no more compromising on standard composite door sizes, make a door that fits your property perfectly. Residence Engineered doors can be used for front, back or side doors! Made to your exact size specifications, either open-in or open-out, with an extensive range of designs, colour option finishes and 28mm or 48mm glazing options, you can design the perfect door for your home.

# PERF DOO

Are you looking for a door design that's a little different? Maybe you want contemporary elements to suit your taste or something more traditional that will complement the character of your home? Our range of purposefully designed door sashes allow you that choice, create a door design that will suit any property, regardless of the age or style and accompany your Residence 7 windows perfectly.