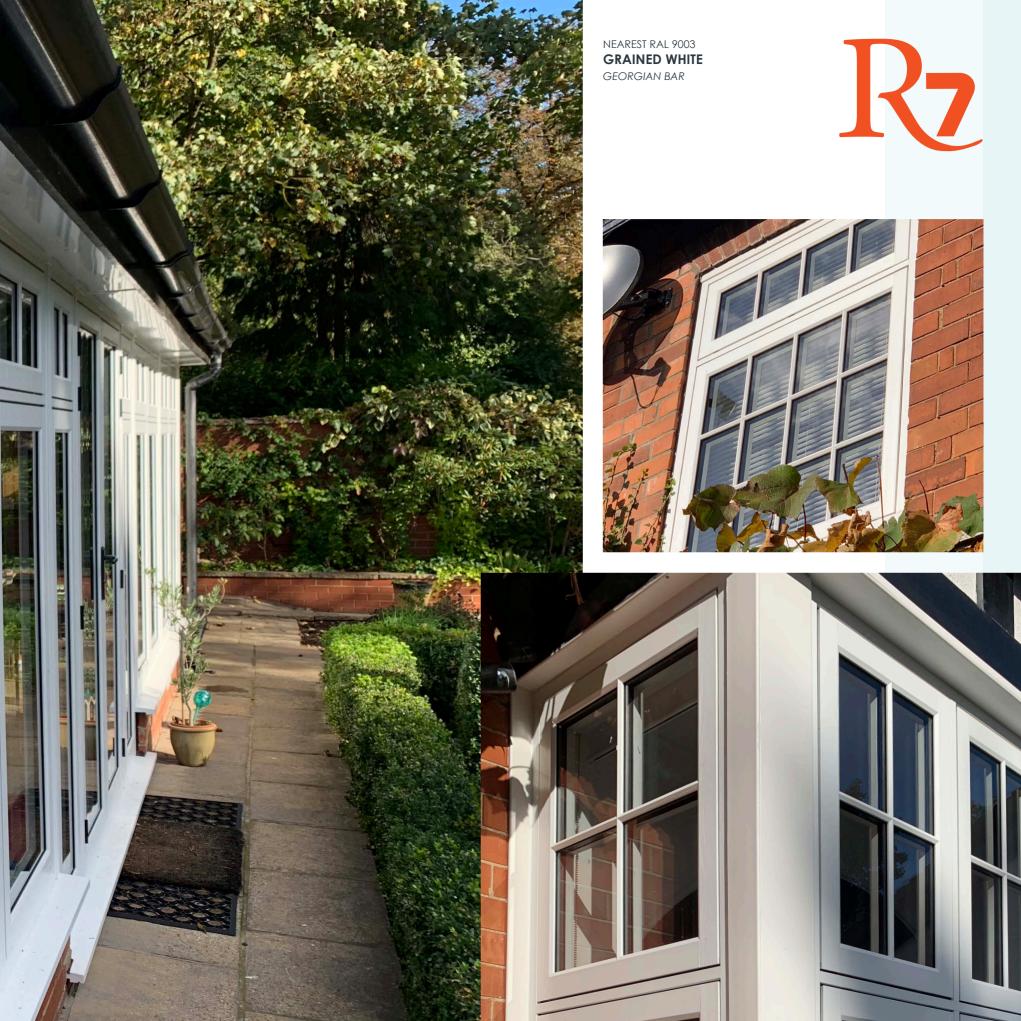

FOR MORE R7
INSPIRATION?
CHECK OUT OUR
PINTEREST BOARD

NEAREST RAL 1011 IRISH OAK GEORGIAN BAR

NEAREST RAL 9003 **GRAINED WHITE**BAY WINDOW

NEAREST RAL 1002 **ENGLISH OAK** RADLINGTON CILL

To add the finishing touch to your new windows and doors choose the Radlington Cill, this range is the modern interpretation of timber cills, designed to authentically accompany your Residence windows and doors so you can recreate that stunning look in both a modern or period home. Contemporary and traditional bay windows and orangeries are also easy to create using Residence 7. Choose from delightfully decorative or sleek square corner-posts.

R7 has a complete range to suit multiple bay angles and designs. For further personalisation you can choose to add Georgian bar too. It is so simple to create the perfect solution to complement your home.

**STAINED** GLASS

NEAREST RAL 9003 **GRAINED WHITE** GEORGIAN BAR & WEATHERBAR

Old timber windows often had a raised moulding that ran horizontally. Its function was to shed dripping water and to increase the strength of the mullion, that's why we recreated this feature to ensure it provided time-served traditional performance and aesthetics. There is the option to add Georgian bar to all R7 windows, completing the true timber alternative look.