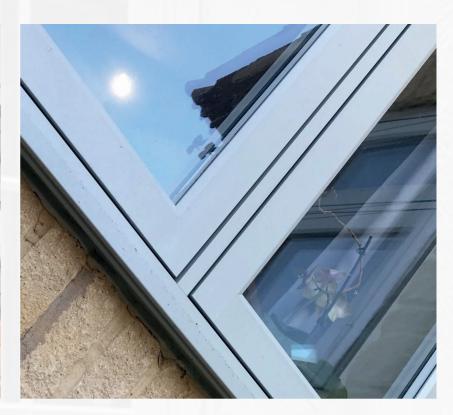

# EASY-CLEAN

REBATE

Intelligently designed with an 'easy-clean' frame rebate, open your windows or doors and simply wipe clean, no sharp corners or deep grooves attracting dirt. We also have a variety of coloured bases, as an example; choose Eclectic Grey inside and out, you get a dark grey rebate to match! A uniquely clever design, for modern living.