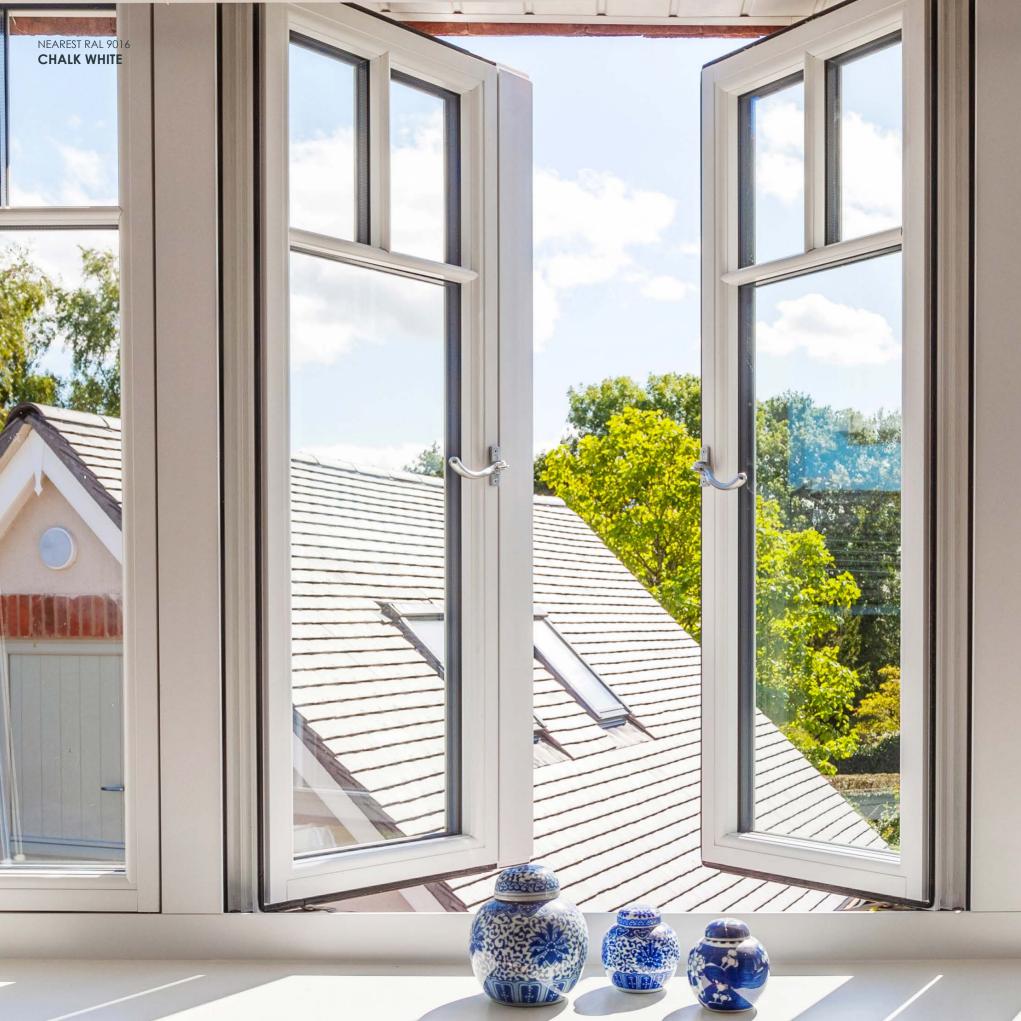

NEAREST RAL 9016
CHALK WHITE R7 BEST OF PROUDLY MADE

R7 IS HERE TO INSPIRE YOU ON YOUR JOURNEY TO CREATE YOUR...

# DREAM HOME!

Elegantly flush sash exterior and interior gives R7 its chic modern appearance and versatility to be used in all properties looking for a contemporary edge to their windows and doors. All glass sightlines are perfectly equal providing symmetry for a timeless kerbside appeal. Choose from one of our five glazing beads to fully personalise your internal aesthetic, continue the flush contemporary appearance with square or soften the look with decorative.