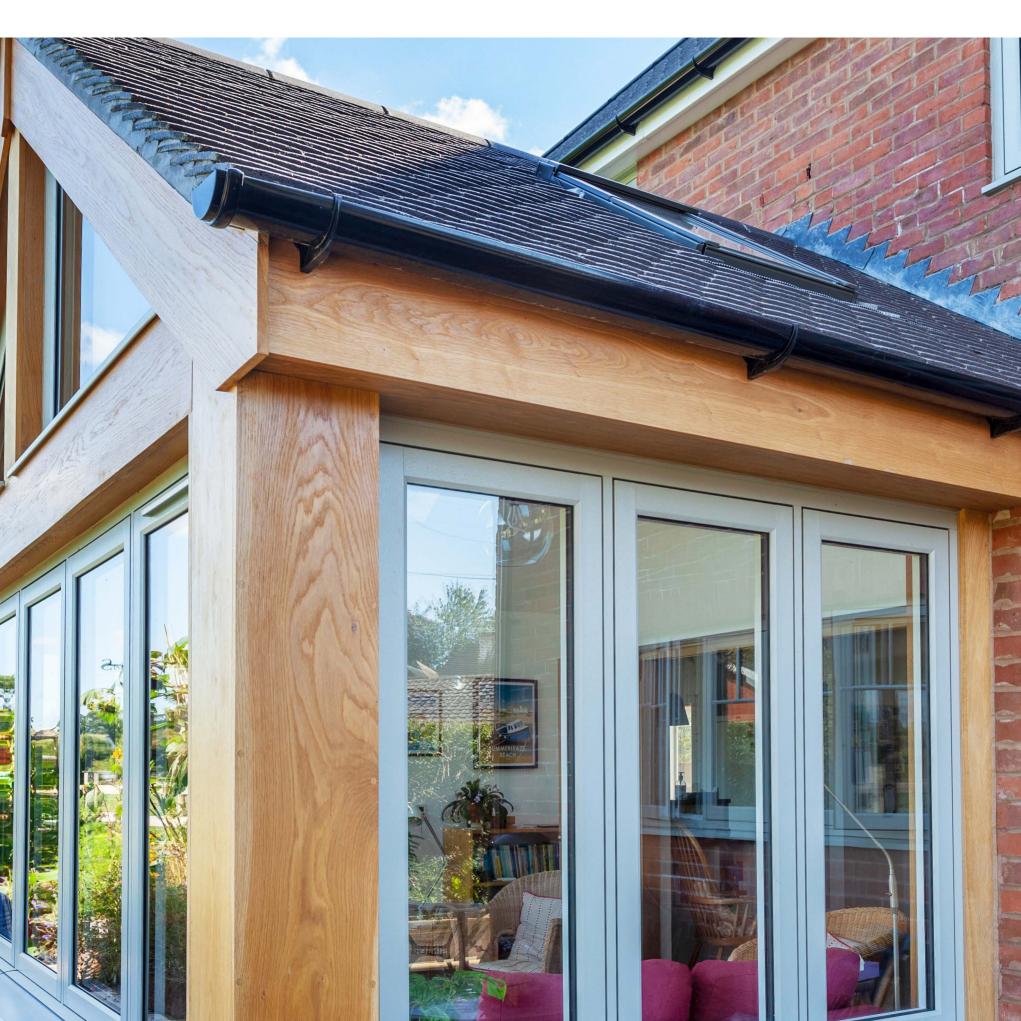

DOORS

enerally-speaking, conservatories and orangeries all constitute a "garden room", but more specifically, we define a garden room as emphasising the close relationship between house and garden. Use colours that enhance plus a style that opens access to the garden or courtyard.

A conservatory can create
a unique addition to any
home and can be a treasured
and valuable room, providing
much needed additional space.
Conservatories are frequently
created in the most unlikely of
places and a useful room can be
built in a previously unused part of
a courtyard or garden.