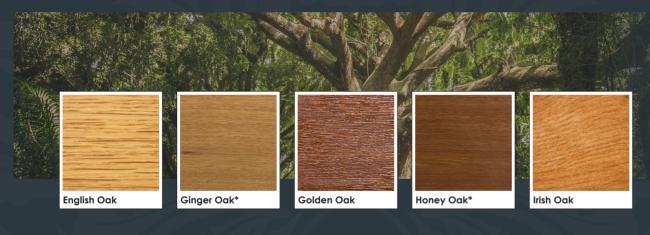

Vintage Cream

Cotswold Green

> Clotted Cream

Painswick

Outside Colour Options

English Oak

Ginger

Oak\* Golden

Honey

Oak\* Irish

Oak

Oak

Inside Colour Options

Matched

Chalk

White