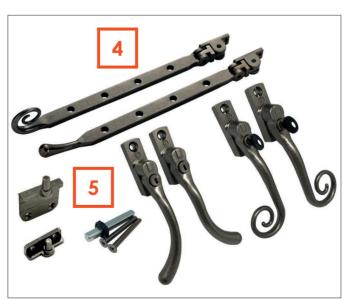

- 1. Black Monkey Tail
  Window Handles
- Brushed Copper Pear Drop Door Handle
- Brushed Copper Pear Drop Window Handles
- 4. 10" Monkey Tail/Pear Drop Stays
- Working and Dummy Pegs Available

RESOUNDING