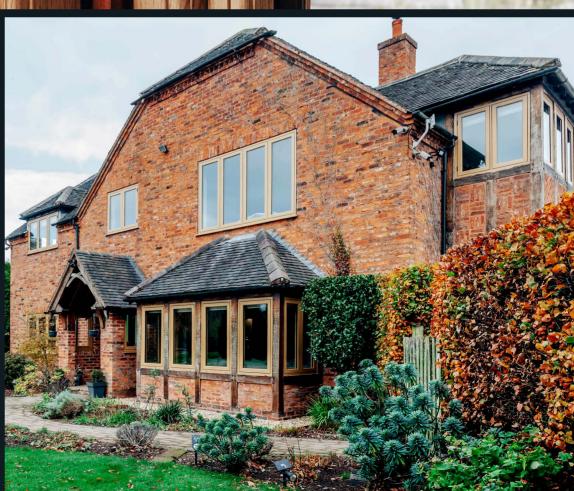

Residence 9 is proud to be designed and made in Britain. It was created with the enduring designs of British architecture in mind and has many bespoke options that can satisfy a range of homes from the grandeur of stately homes, to the solid good looks of Georgian and Victorian, right through to the present day. As well as a stunning range of windows, it can be incorporated into fabulous selection of doors too. Residence 9 windows and doors can also be made into elegant orangeries and beautiful garden rooms. All of these are available in a hand-picked collection of heritage colours that can be personalised to match existing furnishings by choosing a different colour inside to outside, for a truly personal touch.

With a wide range of designs available, we are confident that you will find the perfect window for your Residence - whether you are seeking a traditional look or something sharper and more contemporary. Many homeowners have already chosen and trusted Residence 9 for their homes.

Your Residence 9 windows, doors and orangeries are not only stylish, they will withstand the test of time too. They include state of the art design features and champion British craftsmanship using time honoured traditions and modern manufacturing processes. With a range of splendid styles and configurations, Residence 9 allows you to create an individual design statement for your home.