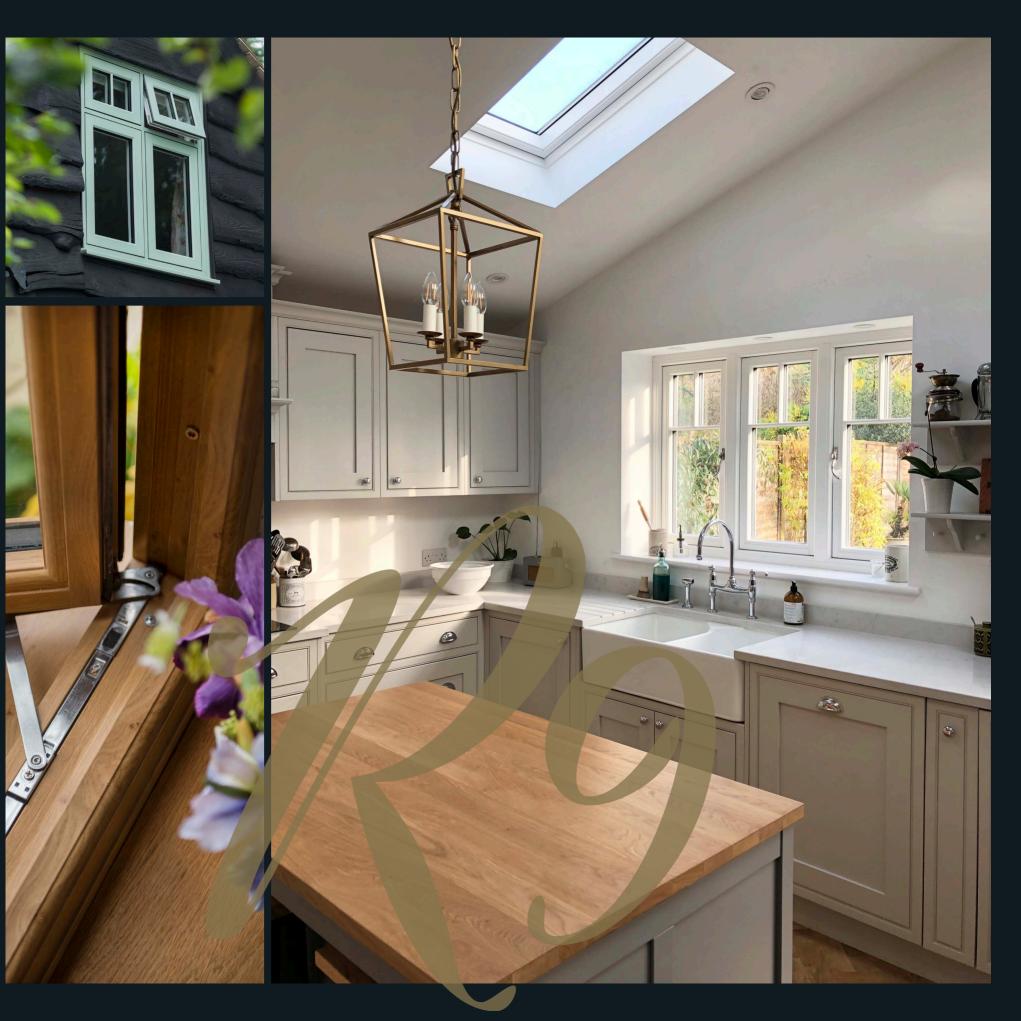

Some say that looks are everything. Certainly when it comes to property, it is the outward appearance - or kerb appeal - that helps seal the deal, whilst the inside is what you will spend your time enjoying. Residence 9 has an elegant flush exterior and stylish decorative interior creating a classic aesthetic. Whilst the modern high performance material lends itself to the sometimes frantic pace of modern living by being virtually maintenance free; no painting or staining required!

Residence 9 is proud to be designed and made in Britain. It was created with the enduring designs of British architecture in mind and has many bespoke options that can satisfy a range of homes from the grandeur of stately homes, to the solid good looks of Georgian and Victorian, right through to the present day. As well as a stunning range of windows, it can be incorporated into fabulous selection of doors too. Residence 9 windows and doors can also be made into elegant orangeries and beautiful garden rooms. All of these are available in a hand-picked collection of heritage colours that can be personalised to match existing furnishings by choosing a different colour inside to outside, for a truly personal touch.

#### Beauty & Character

The beauty and character of timber, but without the maintenance! The epitome of high-end performance windows.

The flush sash exterior is timeless and all the glass sightlines are perfectly equal providing symmetry and style not available in other window systems. The internal shape and depth is completely authentic and gives an elegant and distinctively deep appearance.