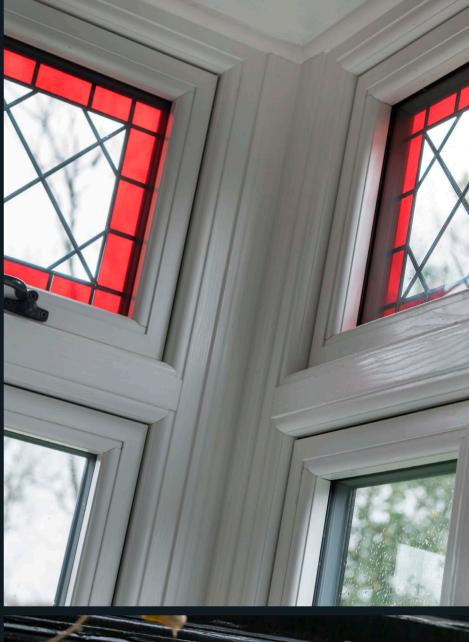

#### **GEORGIAN BAR**

Residence 9 has beautifully bespoke sections that typically replicate deep decorative detailing inside and the chamfered putty line outside. With the Residence 9 Georgian Bar you can recreate the pattern of the original windows to preserve your home's character or add new personality with the flair of designing your own patterns.\*

Authentically replicate traditional sight-lines and a heritage look with Georgian bar - no comprise on function or aesthetics.