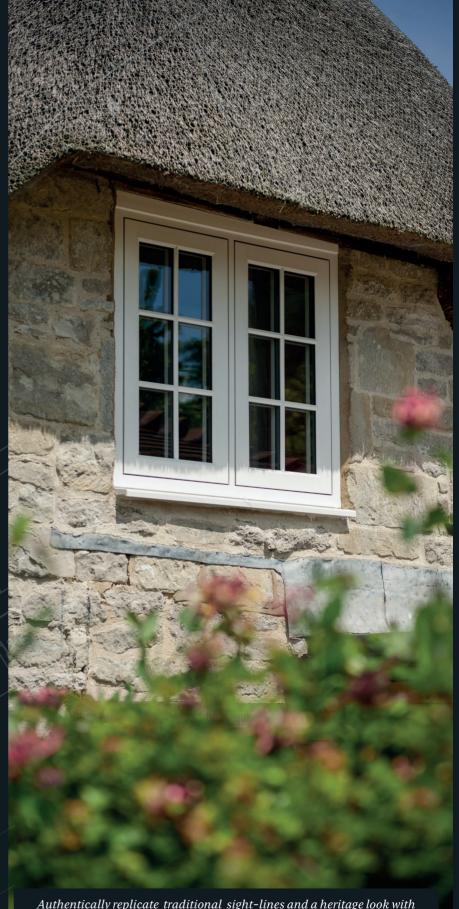

Authentically replicate traditional sight-lines and a heritage look with Georgian bar - no comprise on function or aesthetics.

#### Tried, Tested & Trusted

Smooth to open and beautiful to the touch, Residence 9 provides the perfectly equal sight-lines you would expect from a true timber alternative, which is a must with flush window and doors for the perfect visual impact.

#### Beauty & Character

The beauty and character of timber, but without the maintenance! The epitome of high-end performance windows.

The flush sash exterior is timeless and all the glass sightlines are perfectly equal providing symmetry and style not available in other window systems. The internal shape and depth is completely authentic and gives an elegant and distinctively deep appearance.

The flush sash exterior is timeless and is a true recreation of traditional 19th Century timber windows. This is achieved by mirroring the sizes historically documented and as listed in many Conservation planning guidelines. Furthermore, all the glass sight-lines are perfectly equal providing symmetry and style. The internal shape and depth is completely authentic and gives an elegant and distinctively deep appearance.