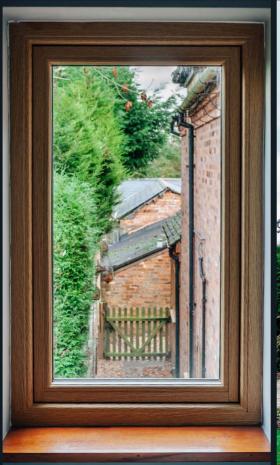

#### Tried, Tested & Trusted

Smooth to open and beautiful to the touch, Residence 9 provides the perfectly equal sight-lines you would expect from a true timber alternative, which is a must with flush window and doors for the perfect visual impact.

#### Beauty & Character

The beauty and character of timber, but without the maintenance! The epitome of high-end performance windows.

The flush sash exterior is timeless and all the glass sightlines are perfectly equal providing symmetry and style not available in other window systems. The internal shape and depth is completely authentic and gives an elegant and distinctively deep appearance.

The flush sash exterior is timeless and is a true recreation of traditional 19th Century timber windows. This is achieved by mirroring the sizes historically documented and as listed in many Conservation planning guidelines. Furthermore, all the glass sight-lines are perfectly equal providing symmetry and style. The internal shape and depth is completely authentic and gives an elegant and distinctively deep appearance.