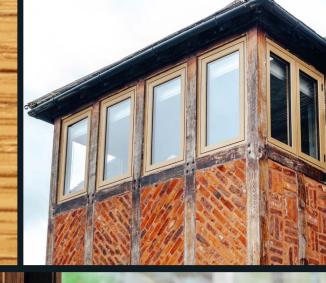

#### Residence 9 - the original timber alternative

If you're reading our brochure, you may already be some way into your thought process about timber alternative being the style of choice for your home's new windows and doors; however not all are equal, and we hope you enjoy discovering what makes Residence 9 stand out from the crowd, in both looks and performance.

Some say that looks are everything. Certainly when it comes to property, it is the outward appearance - or kerb appeal - that helps seal the deal, whilst the inside is what you will spend your time enjoying. Residence 9 has an elegant flush exterior and stylish decorative interior creating a classic aesthetic. Whilst the modern high performance material lends itself to the sometimes frantic pace of modern living by being virtually maintenance free; no painting or staining required!

#### Beauty & Character

The beauty and character of timber, but without the maintenance! The epitome of high-end performance windows.

The flush sash exterior is timeless and all the glass sightlines are perfectly equal providing symmetry and style not available in other window systems. The internal shape and depth is completely authentic and gives an elegant and distinctively deep appearance.

The flush sash exterior is timeless and is a true recreation of traditional 19th Century timber windows. This is achieved by mirroring the sizes historically documented and as listed in many Conservation planning guidelines. Furthermore, all the glass sight-lines are perfectly equal providing symmetry and style. The internal shape and depth is completely authentic and gives an elegant and distinctively deep appearance.