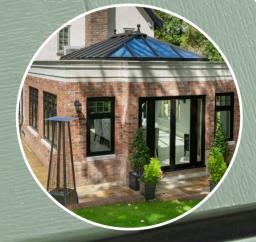

Residence 9 is proud to be designed and made in Britain. It was created with the enduring designs of British architecture in mind and has many bespoke options that can satisfy a range of homes from the grandeur of stately homes, to the solid good looks of Georgian and Victorian, right through to the present day. As well as a stunning range of windows, it can be incorporated into fabulous selection of doors too. Residence 9 windows and doors can also be made into elegant orangeries and beautiful garden rooms. All of these are available in a hand-picked collection of heritage colours that can be personalised to match existing furnishings by choosing a different colour inside to outside, for a truly personal touch.

RANGE OF DESIGNS

Residence 9 is a 'flush casement' window system, but it's really so much more! Bays, bows, garden rooms, orangeries conservatories, top-hung, side-hung, French windows, French doors, single doors, engineered doors, Juliet balcony doors and all with a range of glass designs, plus Georgian bars!