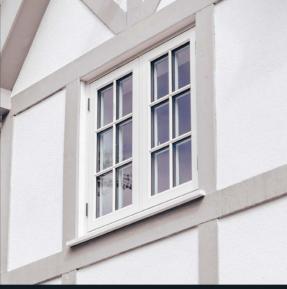

#### Residence 9 - the original timber alternative

If you're reading our brochure, you may already be some way into your thought process about timber alternative being the style of choice for your home's new windows and doors; however not all are equal, and we hope you enjoy discovering what makes Residence 9 stand out from the crowd, in both looks and performance.

Some say that looks are everything. Certainly when it comes to property, it is the outward appearance - or kerb appeal - that helps seal the deal, whilst the inside is what you will spend your time enjoying. Residence 9 has an elegant flush exterior and stylish decorative interior creating a classic aesthetic. Whilst the modern high performance material lends itself to the sometimes frantic pace of modern living by being virtually maintenance free; no painting or staining required!

#### Beauty & Character

The beauty and character of timber, but without the maintenance! The epitome of high-end performance windows.

The flush sash exterior is timeless and all the glass sightlines are perfectly equal providing symmetry and style not available in other window systems. The internal shape and depth is completely authentic and gives an elegant and distinctively deep appearance.

The flush sash exterior is timeless and is a true recreation of traditional 19th Century timber windows. This is achieved by mirroring the sizes historically documented and as listed in many Conservation planning guidelines. Furthermore, all the glass sight-lines are perfectly equal providing symmetry and style. The internal shape and depth is completely authentic and gives an elegant and distinctively deep appearance.