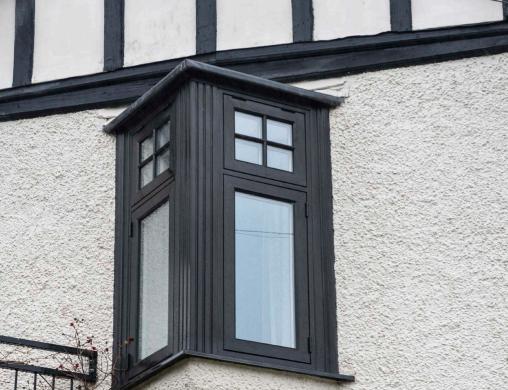

#### **BAYS AND CORNER-POSTS**

From elegant Edwardian to grand Georgian to majestically Modern. Contemporary and traditional bay windows and orangeries can be sympathetically recreated using Residence 9's stunning fluted corner-posts and defined plinth detailing or a range of decorative trims to suit multiple bay angles and designs.