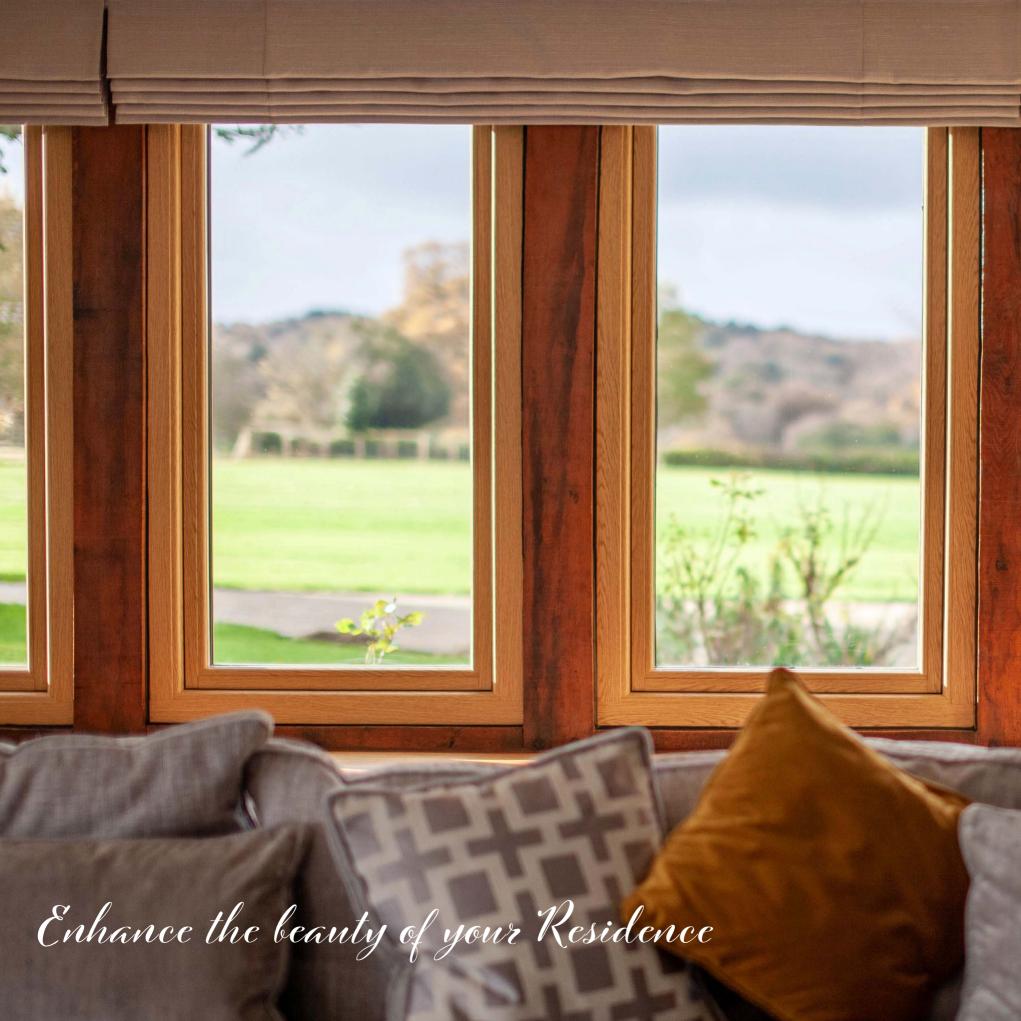

#### Residence 9 - the original timber alternative

If you're reading our brochure, you may already be some way into your thought process about timber alternative being the style of choice for your home's new windows and doors; however not all are equal, and we hope you enjoy discovering what makes Residence 9 stand out from the crowd, in both looks and performance.

Some say that looks are everything. Certainly when it comes to property, it is the outward appearance - or kerb appeal - that helps seal the deal, whilst the inside is what you will spend your time enjoying. Residence 9 has an elegant flush exterior and stylish decorative interior creating a classic aesthetic. Whilst the modern high performance material lends itself to the sometimes frantic pace of modern living by being virtually maintenance free; no painting or staining required!

#### Beauty & Character

The beauty and character of timber, but without the maintenance! The epitome of high-end performance windows.

The flush sash exterior is timeless and all the glass sightlines are perfectly equal providing symmetry and style not available in other window systems. The internal shape and depth is completely authentic and gives an elegant and distinctively deep appearance.