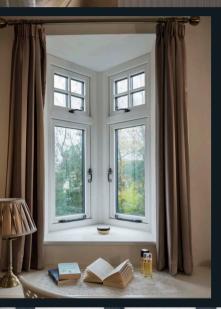

#### **GEORGIAN BAR**

Residence 9 has beautifully bespoke sections that typically replicate deep decorative detailing inside and the chamfered putty line outside. With the Residence 9 Georgian Bar you can recreate the pattern of the original windows to preserve your home's character or add new personality with the flair of designing your own patterns.\*

Authentically replicate traditional sight-lines and a heritage look with Georgian bar - no comprise on function or aesthetics.