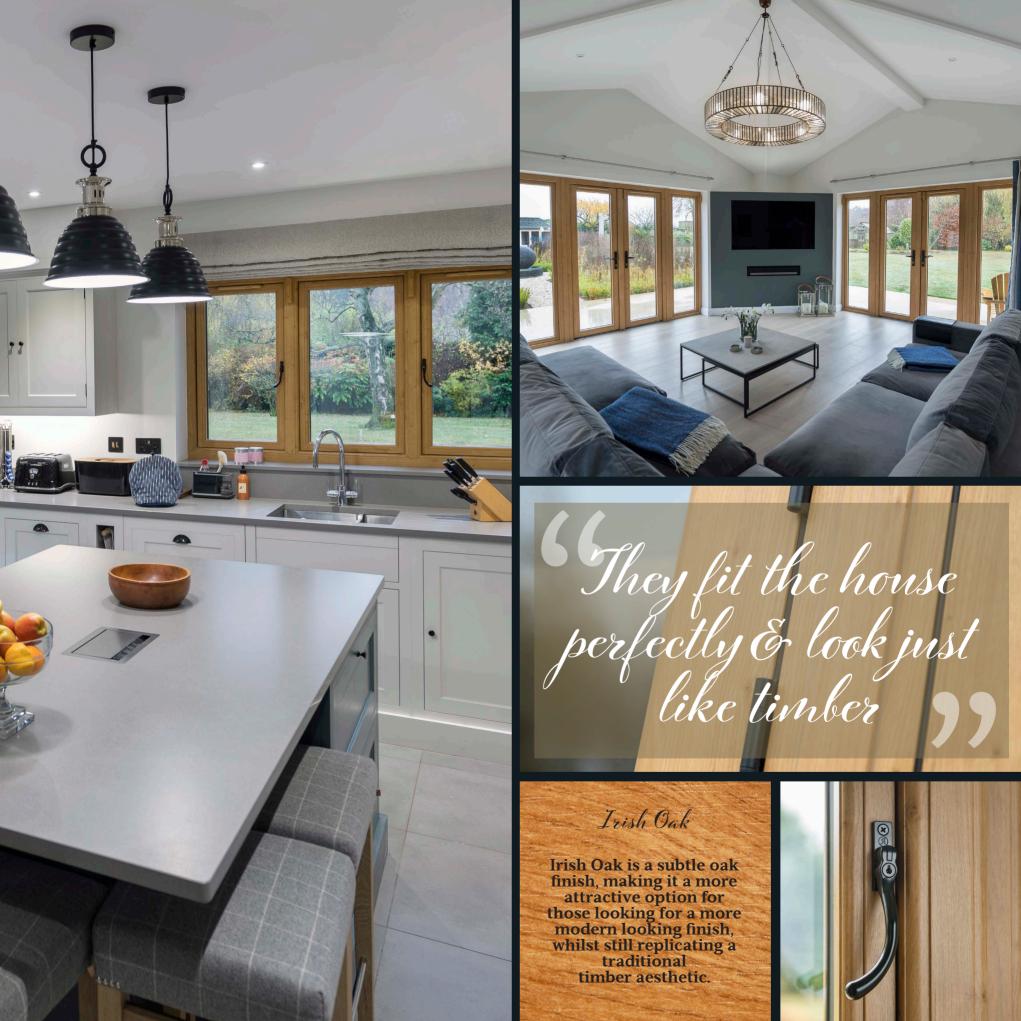

# We wanted a traditional look and feel without the hassle of real timber and R9 do exactly that!

#### English Oak

The ruling majesty of the woods, the wise old English oak holds a special place in our culture, history, and hearts. On Residence 9 windows and doors it has sandy tones of mellow yellow and soft brown. English Oak is perfect for those replicating the aesthetic of 17th Century unpainted oak windows.