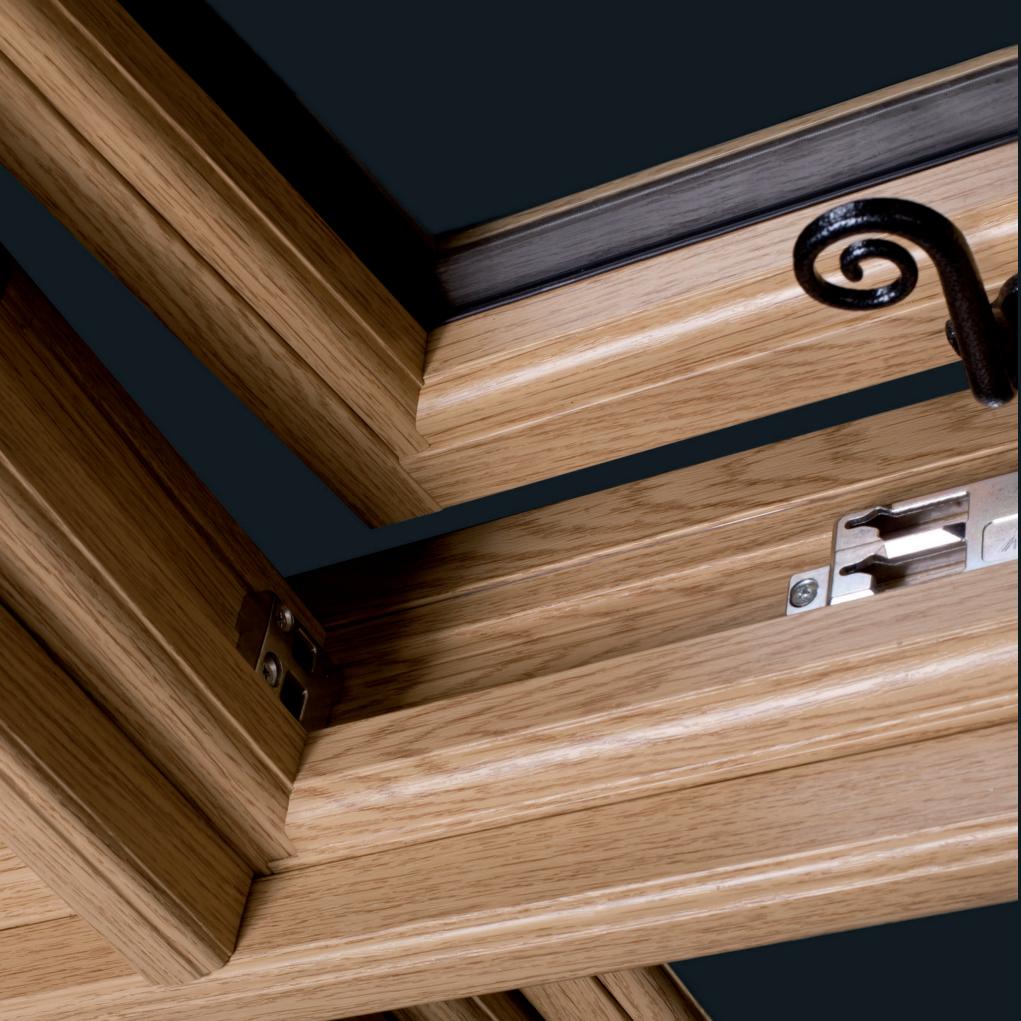

#### English Oak

The ruling majesty of the woods, the wise old English oak holds a special place in our culture, history, and hearts. On Residence 9 windows and doors it has sandy tones of mellow yellow and soft brown. English Oak is perfect for those replicating the aesthetic of 17th Century unpainted oak windows.

9 CHAMBER DESIGN
Residence 9 is engineered to meet current and anticipated future standards. Other window frames are typically 3 or 5 chambers and are usually 70mm wide, Residence 9 is made to CEN A Wall thickness and has 9 chambers and is 100mm wide, resulting in superior thermal, acoustic, strength and security

- INTERNAL BEADS
  - Residence 9 has internal beads for security. Glazed with beads on the inside to prohibit would-be intruders from gaining entry by removing the beads/glass.

**ELEGANT LOOKS** 

With a beautiful flush exterior and stylish decorative interior, R9 is unique and is the original timber alternative window and door system, perfectly replicating 19<sup>th</sup> Century designs.

#### **AUTHENTIC BUTT HINGE**

Butt Hinges can assist in retaining the original timber window aesthetic or recreating as a new feature. Choose from working butt hinges or dummy butt hinges, both provide an authentic kerbside appearance. Working butt hinges also have the added advantage of a perfectly clear opening, which can be an ideal solution for fire escape windows.