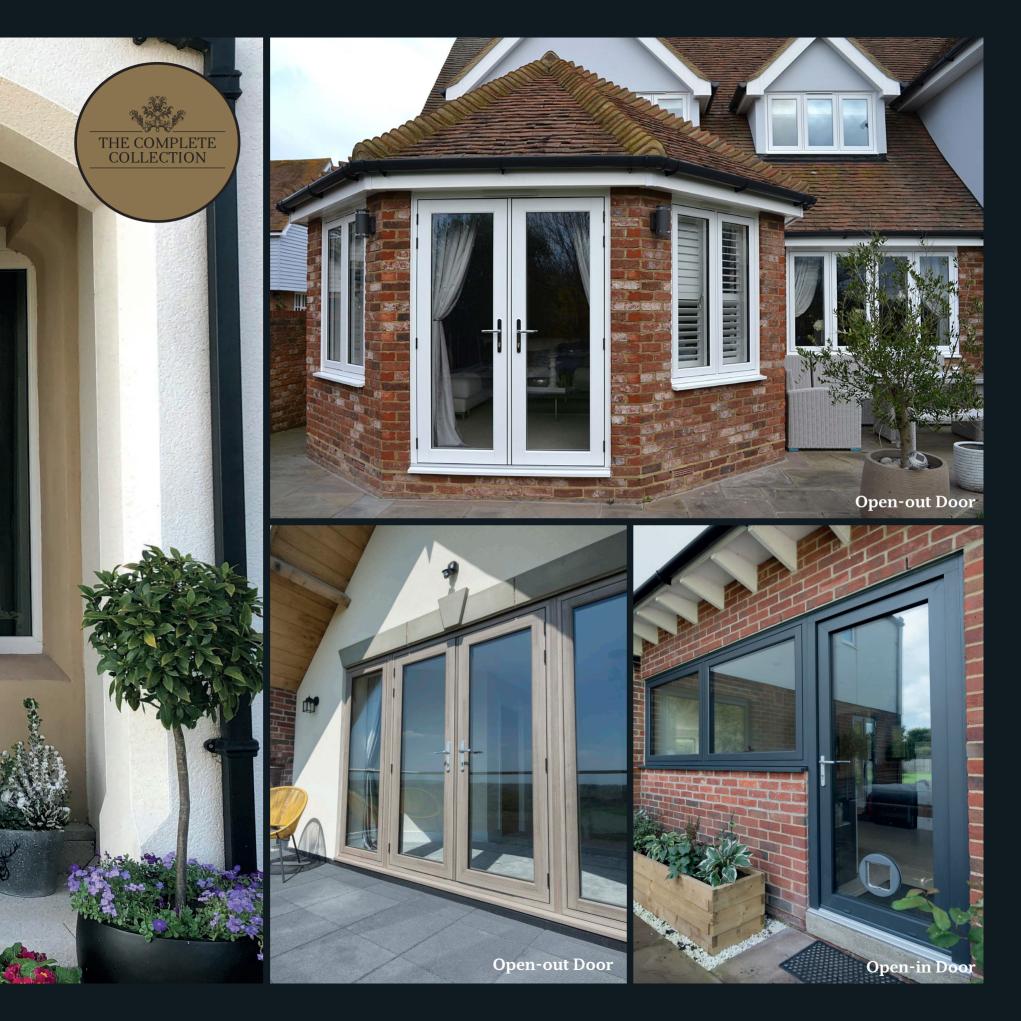

#### Dedicated Door Options

Practical yet beautiful, Residence 9 doors can enhance both your home and lifestyle, providing easy access to outdoor spaces. Authentically styled, with both conventional and contemporary designs, R9 doors offer the flexibility of opening inwards or outwards, with options of Georgian bars, panels and glass to further personalise. No compromise to beauty or functionality.

With two dedicated door sash profiles; open-out flush and open-in, along with complementary profiles for Engineered Doors. All Residence 9 doors incorporate a host of technical innovations for absolute peace of mind.

#### FRENCH DOORS

French doors can truly transform your home, flooding it with an abundance of natural light, as well as providing easy access to your garden or patio. Whether traditionally styled, contemporary or a character property, Residence 9 can be tailored to make French doors to perfectly complement your home. Available in a wide range of styles and finishes to suit the unique style and character of your home.