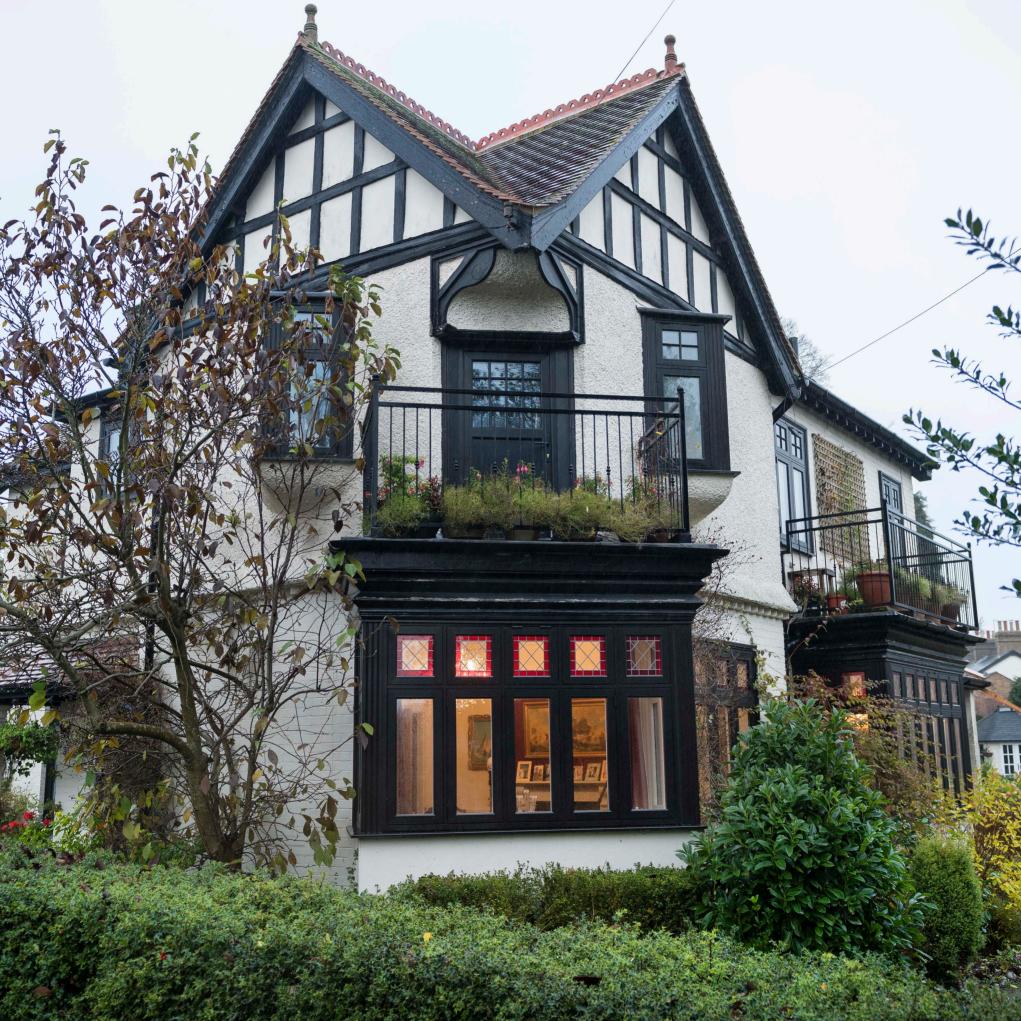

# Mo.10 Black created a unique, regal & gothic look for our hove, perfect!

#### No.10 Black

Named after the famous
Downing Street door. It is
imposing and authoritative
looking, a chic colour. It
radiates boldness and sends
out a clear message to passersby that your property is a place
to be taken seriously!