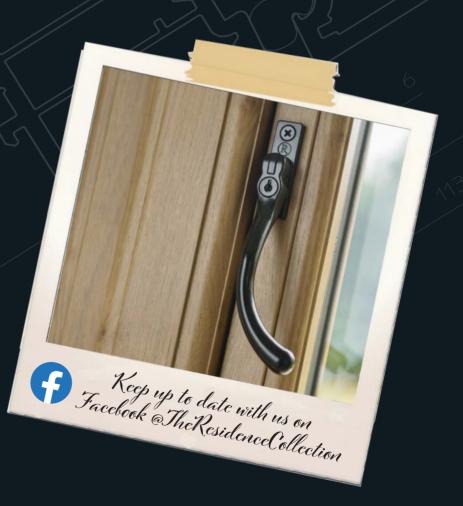

#### HANDLES & STAYS

Personalise your Residence 9 windows with our unique range of handles and peg stays, look for the 'R'. There are both monkey tail and pear drop styles, all beautifully designed to complement your windows. They are the ideal finishing detail for recreating a traditional period allure.