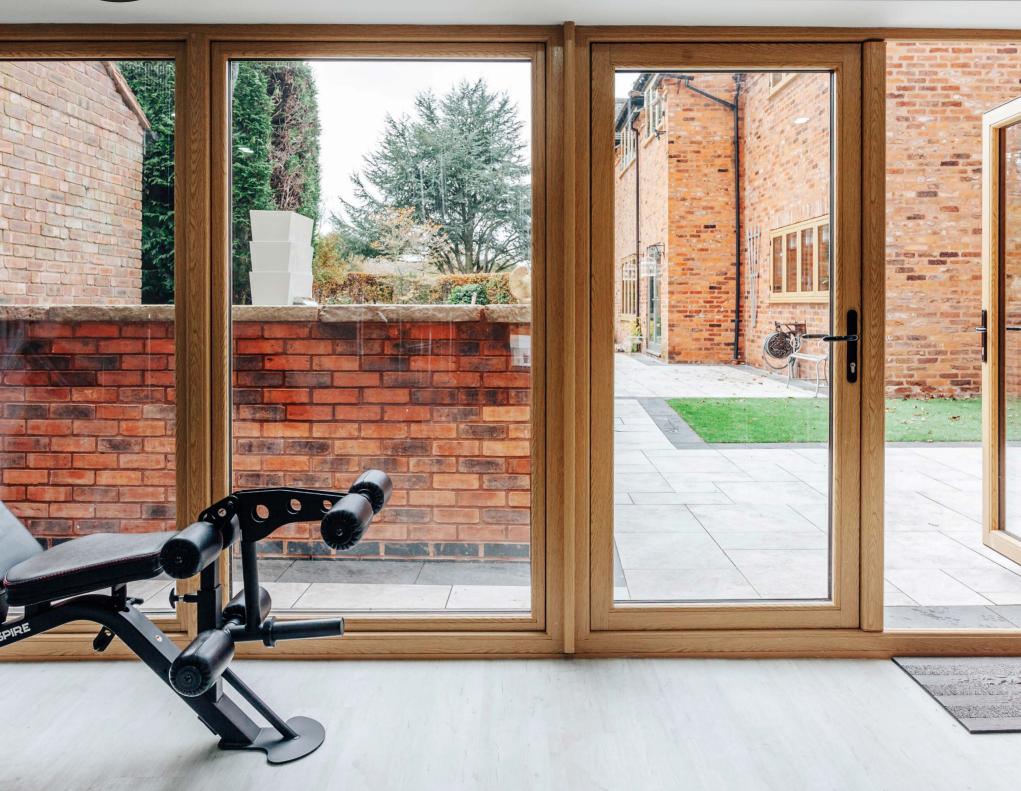

#### English Oak

The ruling majesty of the woods, the wise old English oak holds a special place in our culture, history, and hearts. On Residence 9 windows and doors it has sandy tones of mellow yellow and soft brown. English Oak is perfect for those replicating the aesthetic of 17th Century unpainted oak windows.

RANGE OF DESIGNS

Residence 9 is a 'flush casement' window system, but it's really so much more! Bays, bows, garden rooms, orangeries conservatories, top-hung, side-hung, French windows, French doors, single doors, engineered doors, Juliet balcony doors and all with a range of glass designs, plus Georgian bars!