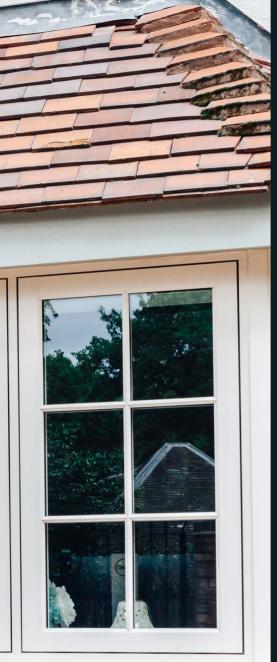

#### Tried, Tested & Trusted

Smooth to open and beautiful to the touch, Residence 9 provides the perfectly equal sight-lines you would expect from a true timber alternative, which is a must with flush window and doors for the perfect visual impact.

#### Beauty & Character

The beauty and character of timber, but without the maintenance! The epitome of high-end performance windows.

The flush sash exterior is timeless and all the glass sightlines are perfectly equal providing symmetry and style not available in other window systems. The internal shape and depth is completely authentic and gives an elegant and distinctively deep appearance.

The flush sash exterior is timeless and is a true recreation of traditional 19th Century timber windows. This is achieved by mirroring the sizes historically documented and as listed in many Conservation planning guidelines. Furthermore, all the glass sight-lines are perfectly equal providing symmetry and style. The internal shape and depth is completely authentic and gives an elegant and distinctively deep appearance.