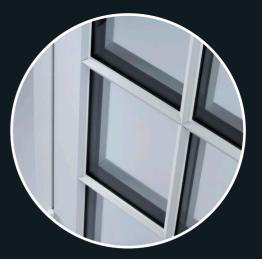

#### **GEORGIAN BAR**

Residence 9 has beautifully bespoke sections that typically replicate deep decorative detailing inside and the chamfered putty line outside. With the Residence 9 Georgian Bar you can recreate the pattern of the original windows to preserve your home's character or add new personality with the flair of designing your own patterns.\*

Authentically replicate traditional sight-lines and a heritage look with Georgian bar - no comprise on function or aesthetics.