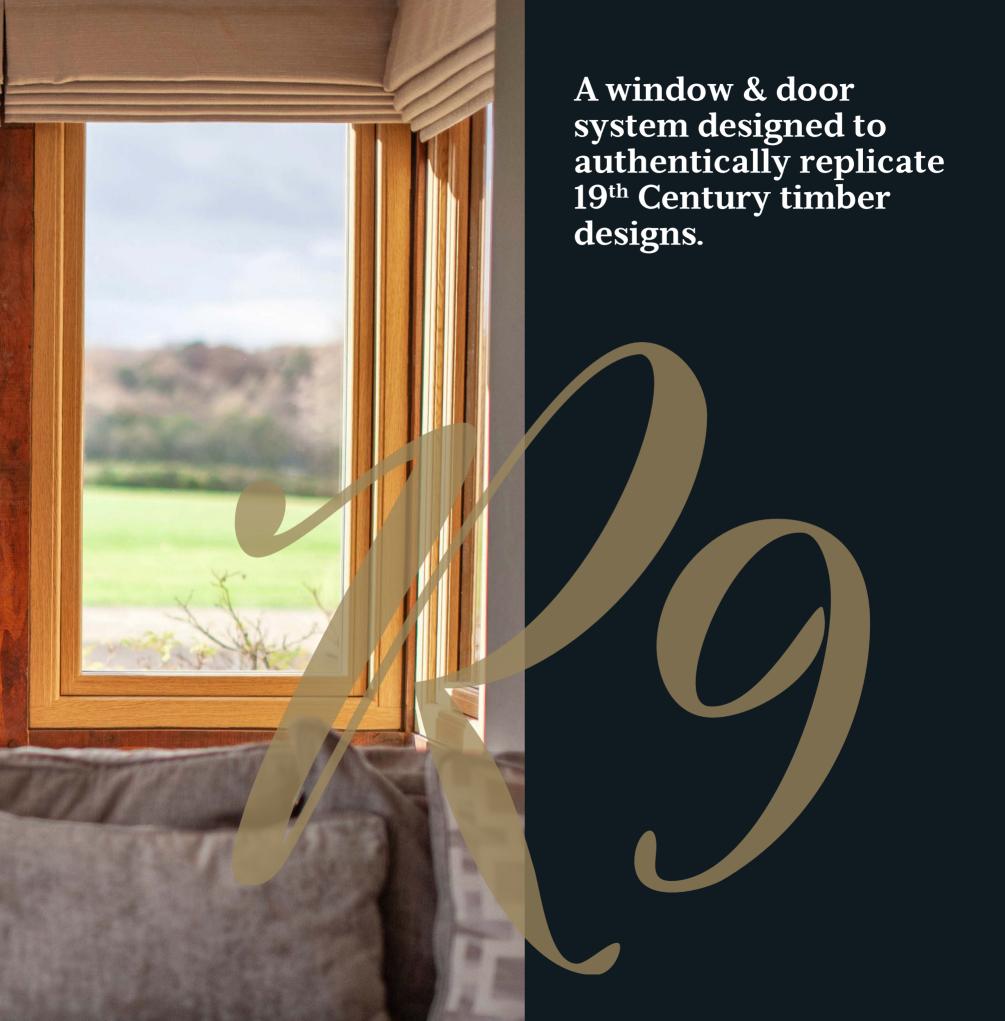

#### Residence 9 - the original timber alternative

If you're reading our brochure, you may already be some way into your thought process about timber alternative being the style of choice for your home's new windows and doors; however not all are equal, and we hope you enjoy discovering what makes Residence 9 stand out from the crowd, in both looks and performance.

#### Retain The Charm

The design brief for Residence 9 was to extract the key principles, shapes and dimensions from the Conservation Area guidelines for windows and integrate market leading technology into the design. Therefore, Residence 9 not only mirrors the sightlines perfectly, it is thermally and acoustically brilliant. Featuring the latest security, maintenance and performance innovations, whilst appearing traditional. Your windows and doors won't warp, swell, flake or need sanding and painting, a fuss-free restoration.

The flush sash exterior is timeless and is a true recreation of traditional 19th Century timber windows. This is achieved by mirroring the sizes historically documented and as listed in many Conservation planning guidelines. Furthermore, all the glass sight-lines are perfectly equal providing symmetry and style. The internal shape and depth is completely authentic and gives an elegant and distinctively deep appearance.