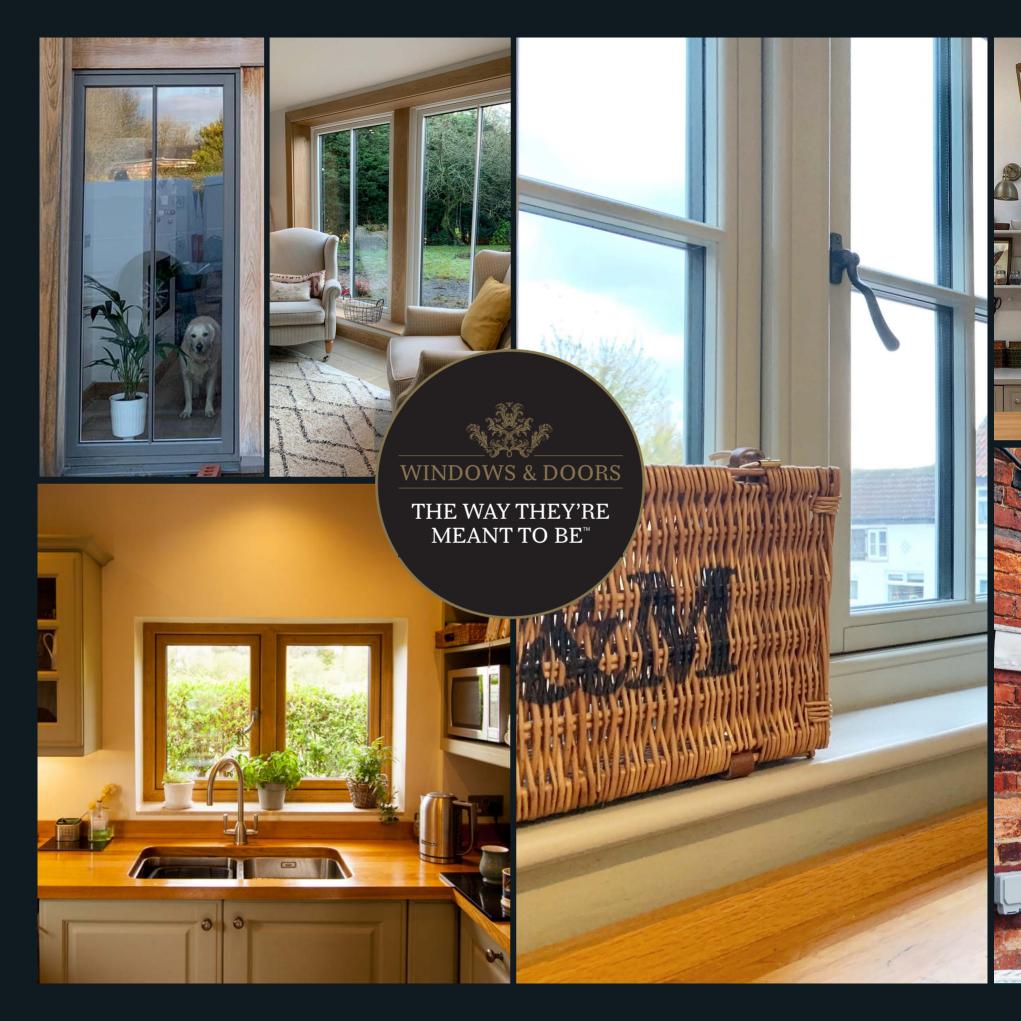

#### Residence 9 - the original timber alternative

If you're reading our brochure, you may already be some way into your thought process about timber alternative being the style of choice for your home's new windows and doors; however not all are equal, and we hope you enjoy discovering what makes Residence 9 stand out from the crowd, in both looks and performance.

Some say that looks are everything. Certainly when it comes to property, it is the outward appearance - or kerb appeal - that helps seal the deal, whilst the inside is what you will spend your time enjoying. Residence 9 has an elegant flush exterior and stylish decorative interior creating a classic aesthetic. Whilst the modern high performance material lends itself to the sometimes frantic pace of modern living by being virtually maintenance free; no painting or staining required!

Residence 9 is proud to be designed and made in Britain. It was created with the enduring designs of British architecture in mind and has many bespoke options that can satisfy a range of homes from the grandeur of stately homes, to the solid good looks of Georgian and Victorian, right through to the present day. As well as a stunning range of windows, it can be incorporated into fabulous selection of doors too. Residence 9 windows and doors can also be made into elegant orangeries and beautiful garden rooms. All of these are available in a hand-picked collection of heritage colours that can be personalised to match existing furnishings by choosing a different colour inside to outside, for a truly personal touch.