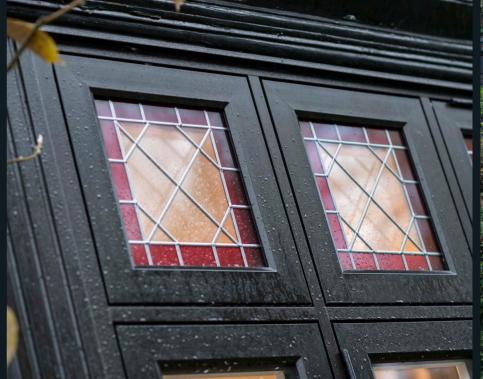

#### **GEORGIAN BAR**

Residence 9 has beautifully bespoke sections that typically replicate deep decorative detailing inside and the chamfered putty line outside. With the Residence 9 Georgian Bar you can recreate the pattern of the original windows to preserve your home's character or add new personality with the flair of designing your own patterns.\*

Authentically replicate traditional sight-lines and a heritage look with Georgian bar - no comprise on function or aesthetics.