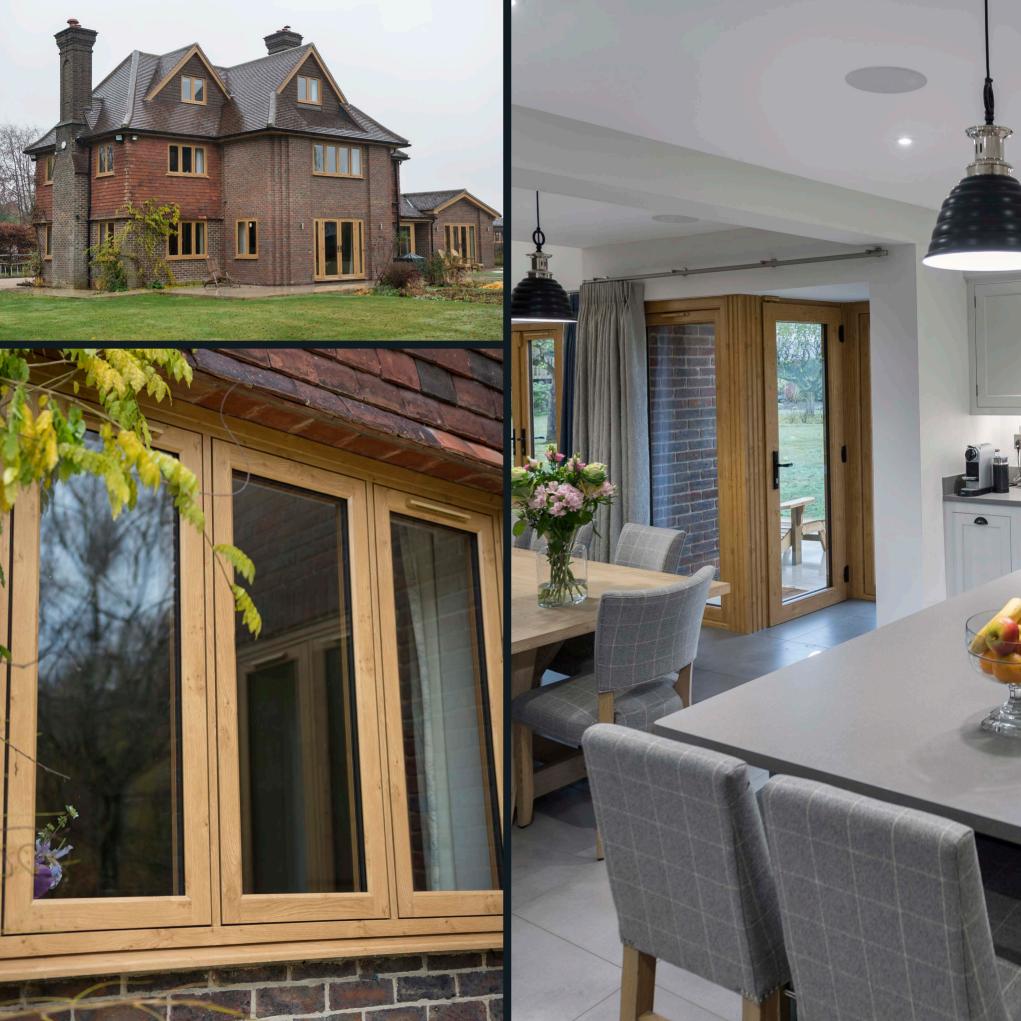

Residence 9 is proud to be designed and made in Britain. It was created with the enduring designs of British architecture in mind and has many bespoke options that can satisfy a range of homes from the grandeur of stately homes, to the solid good looks of Georgian and Victorian, right through to the present day. As well as a stunning range of windows, it can be incorporated into fabulous selection of doors too. Residence 9 windows and doors can also be made into elegant orangeries and beautiful garden rooms. All of these are available in a hand-picked collection of heritage colours that can be personalised to match existing furnishings by choosing a different colour inside to outside, for a truly personal touch.

RANGE OF DESIGNS

Residence 9 is a 'flush casement' window system, but it's really so much more! Bays, bows, garden rooms, orangeries conservatories, top-hung, side-hung, French windows, French doors, single doors, engineered doors, Juliet balcony doors and all with a range of glass designs, plus Georgian bars!

#### **BAYS AND CORNER-POSTS**

From elegant Edwardian to grand Georgian to majestically Modern. Contemporary and traditional bay windows and orangeries can be sympathetically recreated using Residence 9's stunning fluted corner-posts and defined plinth detailing or a range of decorative trims to suit multiple bay angles and designs.