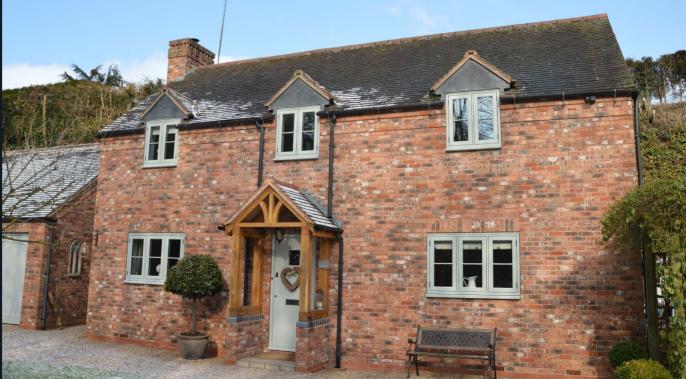

#### Residence 9 - the original timber alternative

If you're reading our brochure, you may already be some way into your thought process about timber alternative being the style of choice for your home's new windows and doors; however not all are equal, and we hope you enjoy discovering what makes Residence 9 stand out from the crowd, in both looks and performance.

Some say that looks are everything. Certainly when it comes to property, it is the outward appearance - or kerb appeal - that helps seal the deal, whilst the inside is what you will spend your time enjoying. Residence 9 has an elegant flush exterior and stylish decorative interior creating a classic aesthetic. Whilst the modern high performance material lends itself to the sometimes frantic pace of modern living by being virtually maintenance free; no painting or staining required!

Residence 9 is proud to be designed and made in Britain. It was created with the enduring designs of British architecture in mind and has many bespoke options that can satisfy a range of homes from the grandeur of stately homes, to the solid good looks of Georgian and Victorian, right through to the present day. As well as a stunning range of windows, it can be incorporated into fabulous selection of doors too. Residence 9 windows and doors can also be made into elegant orangeries and beautiful garden rooms. All of these are available in a hand-picked collection of heritage colours that can be personalised to match existing furnishings by choosing a different colour inside to outside, for a truly personal touch.