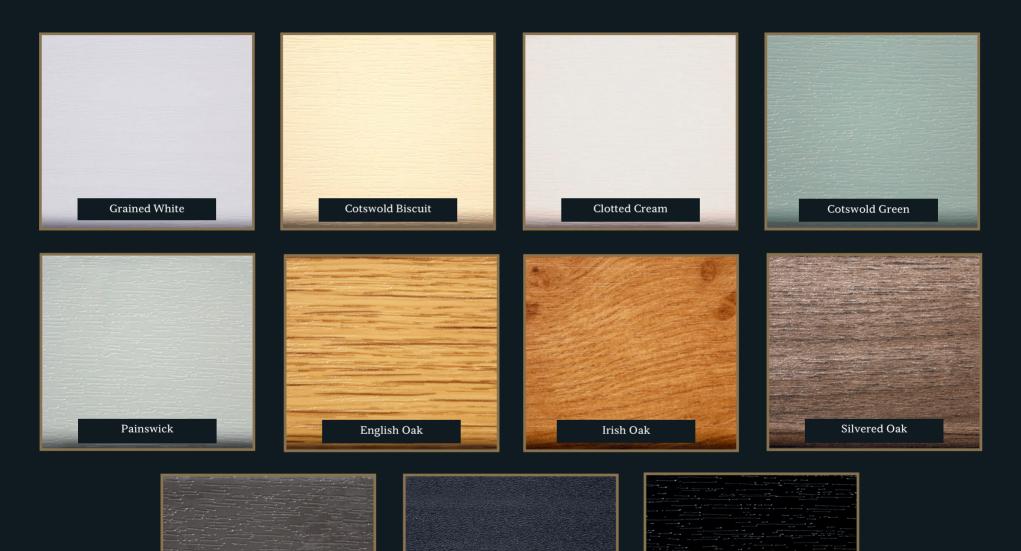

#### Painswick

Named in honour of the historic wool town set in the Cotswold Hills characterised by its buildings of pale grey limestone, Painswick is fast becoming our most popular colour for the style conscious homeowner.

#### English Oak

The ruling majesty of the woods, the wise old English oak holds a special place in our culture, history, and hearts. On Residence 9 windows and doors it has sandy tones of mellow yellow and soft brown. English Oak is perfect for those replicating the aesthetic of 17th Century unpainted oak windows.

#### Clotted Cream

Afternoon tea wouldn't be complete without it! A little more warmth to it than white, it has an inherent ability to instantly bring serenity to a home, which will rub off on its occupants. You will struggle to find a more dependable colour.