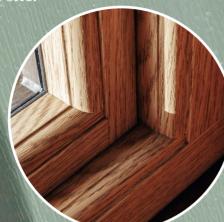

#### English Oak

The ruling majesty of the woods, the wise old English oak holds a special place in our culture, history, and hearts. On Residence 9 windows and doors it has sandy tones of mellow yellow and soft brown. English Oak is perfect for those replicating the aesthetic of 17th Century unpainted oak windows.