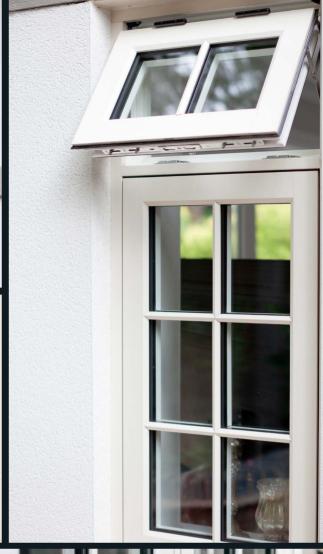

#### **AUTHENTIC BUTT HINGE**

Butt Hinges can assist in retaining the original timber window aesthetic or recreating as a new feature. Choose from working butt hinges or dummy butt hinges, both provide an authentic kerbside appearance. Working butt hinges also have the added advantage of a perfectly clear opening, which can be an ideal solution for fire escape windows.

9 WEATHER AND PERFORMANCE

Achieving one of the highest classifications on the British Standard weather test due to its robust design, R9 has market leading thermal and acoustic values. It achieves a certified window energy A++ WER rating and accommodates the most thermally and acoustically efficient 44mm triple glazing and 28mm double glazing, attaining U-values of  $0.74~\rm W/m^2k$  with triple glazing, PassivHaus Standard and 1.2 with double glazing, far surpassing the British Building Regulation requirements. All of this contributes to lower energy bills, keeping you cosy in the winter and cool in the summer.