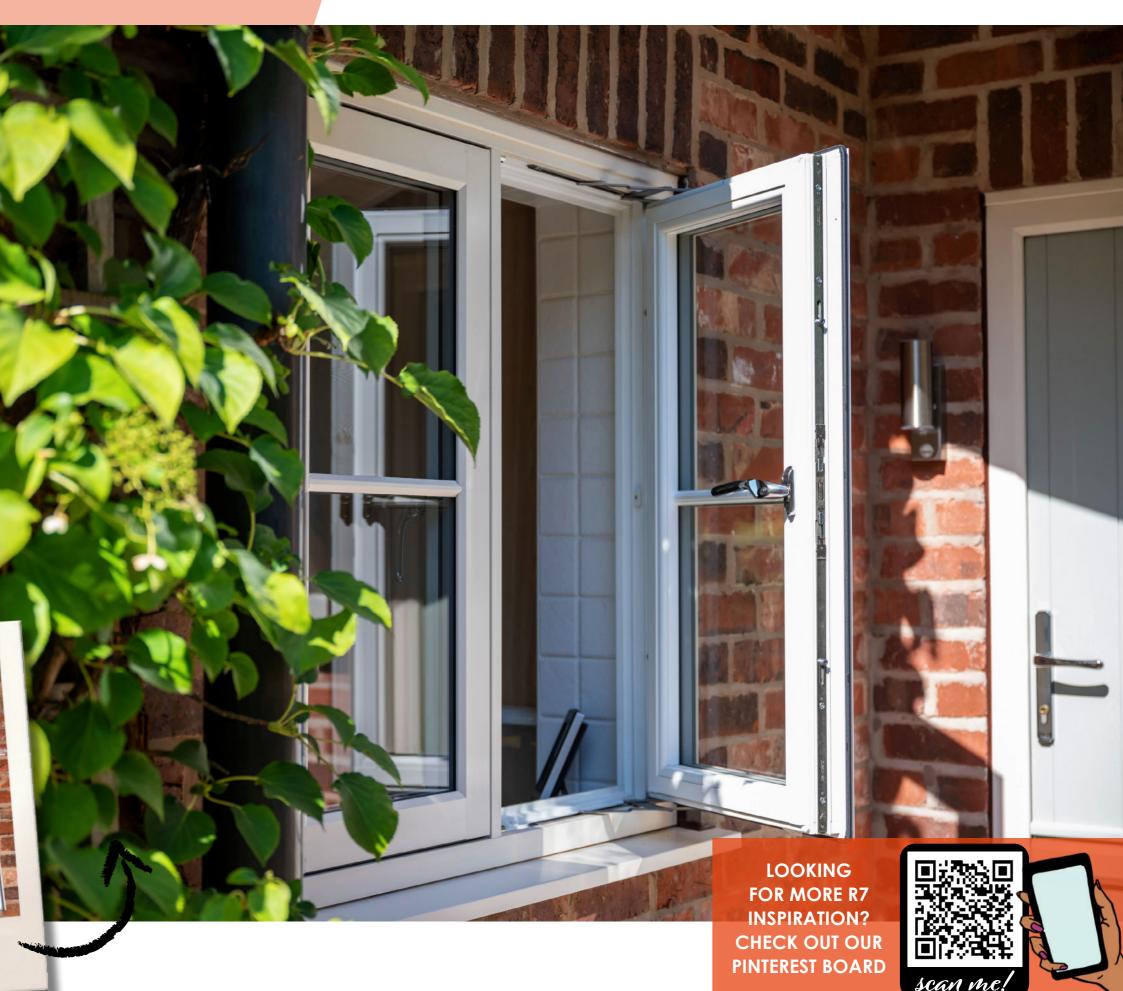

But it doesn't stop there! These intelligent windows provide an energy rating of A++ and u-value 1.2W/m<sup>2</sup>K.

This really appealed to the homeowners who were used to wooden windows that required years of maintenance. In a time where energy efficiency and insulation is more important than ever, the stellar thermal properties of the R7 collection really helps to keep the heat in.