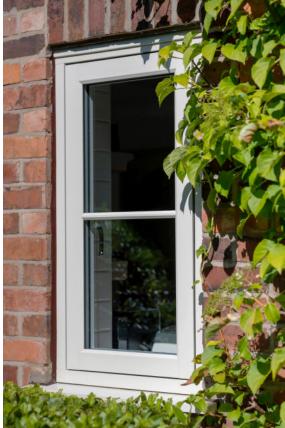

## My RESIDENCE Case Study

These modern windows and doors have transformed this stunning home in Cheshire. R7 was the natural choice due to its modern character that retains the beautiful charm of the property, with a traditional mechanical joint providing the ultimate timber alternative aesthetic through the home.

But it doesn't stop there! These intelligent windows provide an energy rating of A++ and u-value 1.2W/m<sup>2</sup>K.

This really appealed to the homeowners who were used to wooden windows that required years of maintenance. In a time where energy efficiency and insulation is more important than ever, the stellar thermal properties of the R7 collection really helps to keep the heat in.