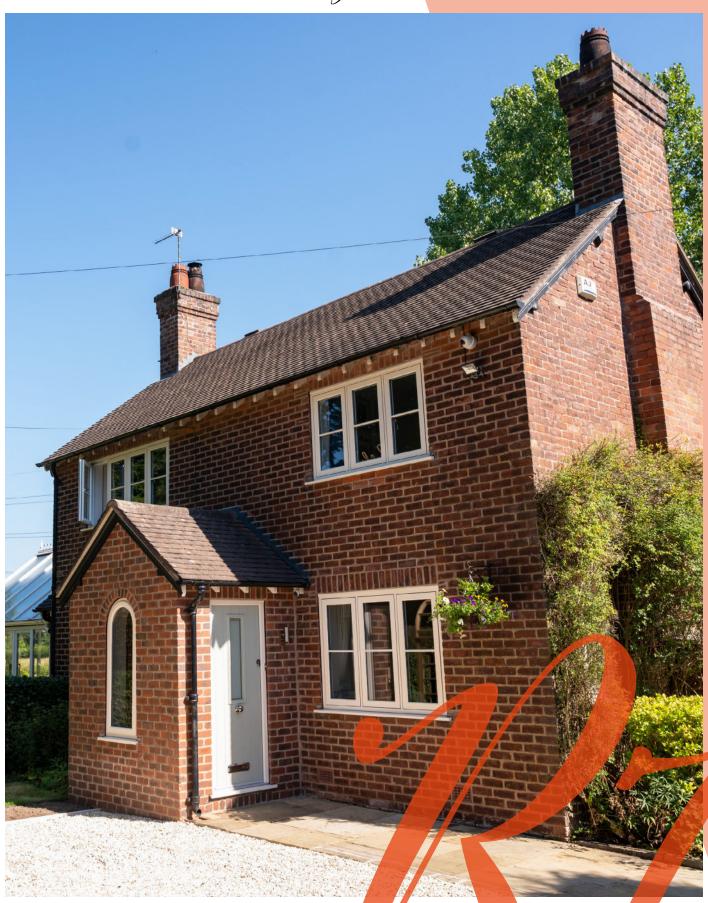

## My RESIDENCE Case Study

RESIDENCE 7 WINDOWS | CLOTTED CREAM ● CHALK WHITE

## My RESIDENCE Case Study

These modern windows and doors have transformed this stunning home in Cheshire. R7 was the natural choice due to its modern character that retains the beautiful charm of the property, with a traditional mechanical joint providing the ultimate timber alternative aesthetic through the home.