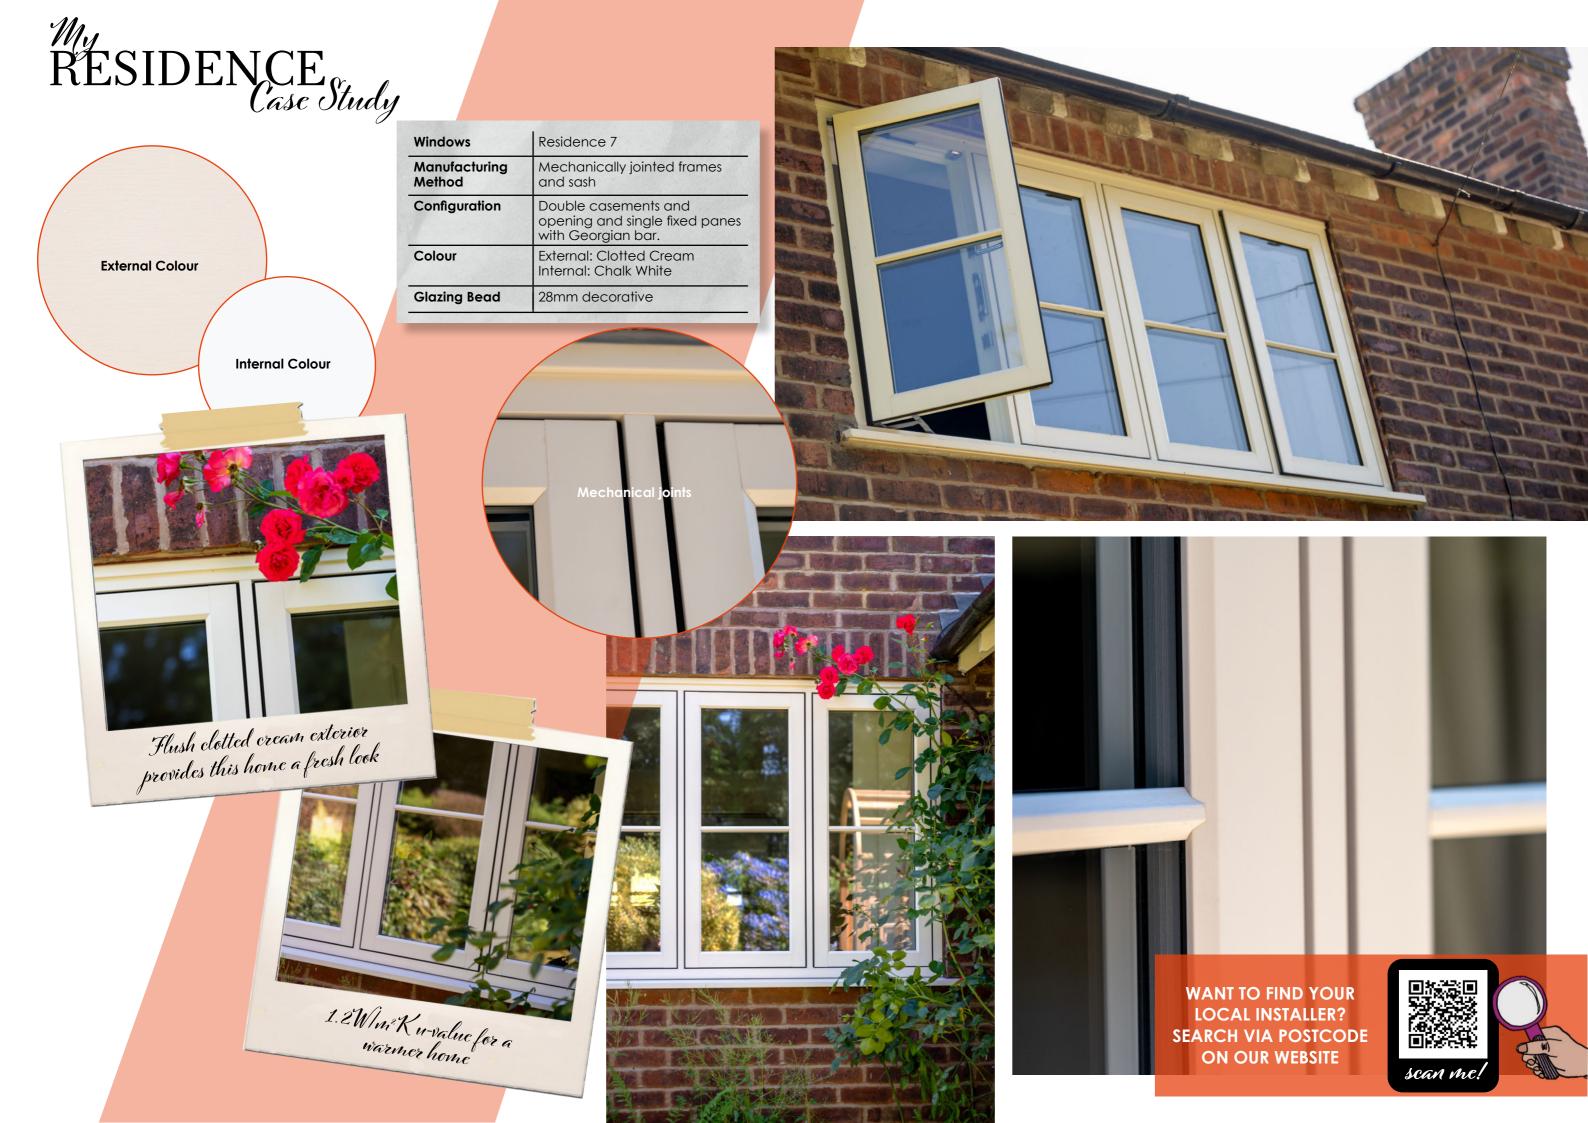

## My RESIDENCE Case Study

RESIDENCE 7 WINDOWS | CLOTTED CREAM ● CHALK WHITE

## My RESIDENCE Case Study

These modern windows and doors have transformed this stunning home in Cheshire. R7 was the natural choice due to its modern character that retains the beautiful charm of the property, with a traditional mechanical joint providing the ultimate timber alternative aesthetic through the home.

But it doesn't stop there! These intelligent windows provide an energy rating of A++ and u-value 1.2W/m<sup>2</sup>K.

This really appealed to the homeowners who were used to wooden windows that required years of maintenance. In a time where energy efficiency and insulation is more important than ever, the stellar thermal properties of the R7 collection really helps to keep the heat in.