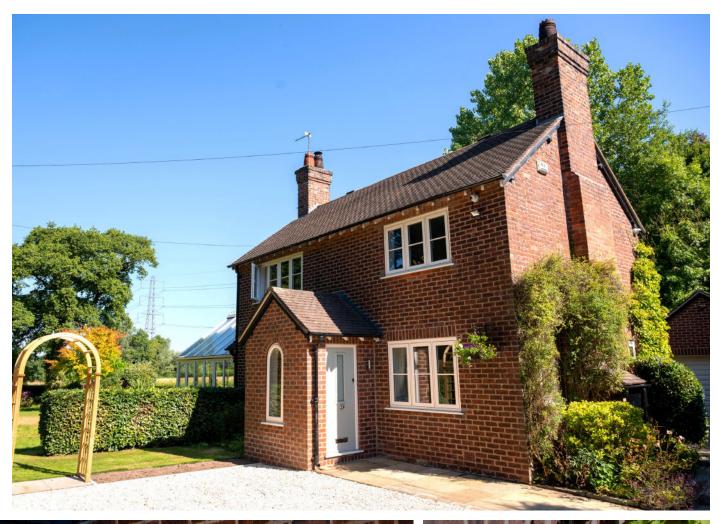

## My RESIDENCE Case Study

RESIDENCE 7 WINDOWS | CLOTTED CREAM ● CHALK WHITE

## My RESIDENCE Case Study

These modern windows and doors have transformed this stunning home in Cheshire. R7 was the natural choice due to its modern character that retains the beautiful charm of the property, with a traditional mechanical joint providing the ultimate timber alternative aesthetic through the home.

But it doesn't stop there! These intelligent windows provide an energy rating of A++ and u-value 1.2W/m<sup>2</sup>K.

This really appealed to the homeowners who were used to wooden windows that required years of maintenance. In a time where energy efficiency and insulation is more important than ever, the stellar thermal properties of the R7 collection really helps to keep the heat in.