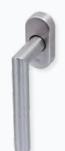

**Casement Handle** Cranked option available

Flat Faced Vent

Flush Faced Vent

Satin Nickel, Black White, Polished Chrome<sup>\*</sup>

Stainless Steel

**Casement Handle** PURe® and Ali VU compatible

Tilt and Turn Handle PURe® compatible

### **Handle and Vent Options**

From our standard black, white and satin nickel finishes to our contemporary stainless-steel handles, there are styles for every home and budget. Our range of vents include a stepped frame design, which is ideal for heritage-style replacement windows, a flush option for a more modern look, the radius vent which offers attractive rounder edges, and the simple yet stylish standard option.