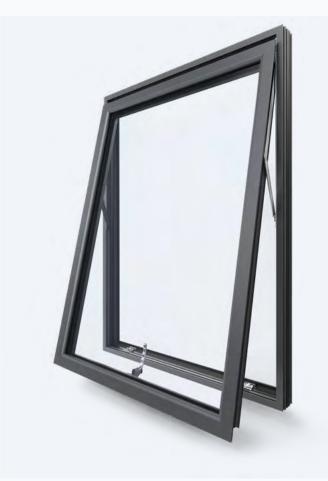

Durable and easy to maintain, with a life expectancy in excess of 40 years

 Radius, flat faced, stepped and flush faced vent options

Ali VU Casement Traditional top-hung window

#### PURe® Tilt and Turn

Casement Style: For a traditional look, the classic casement window is an ideal choice. PURe® casement windows can be either side hung or top hung to create an awning window. Open out casement windows are particularly useful over sinks, worktops or appliances where it's important to keep the area clear.