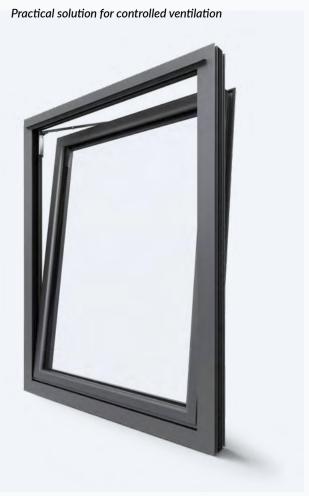

PURe® Casement
Traditional top-hung window

#### PURe® Tilt and Turn

Casement Style: For a traditional look, the classic casement window is an ideal choice. PURe® casement windows can be either side hung or top hung to create an awning window. Open out casement windows are particularly useful over sinks, worktops or appliances where it's important to keep the area clear.