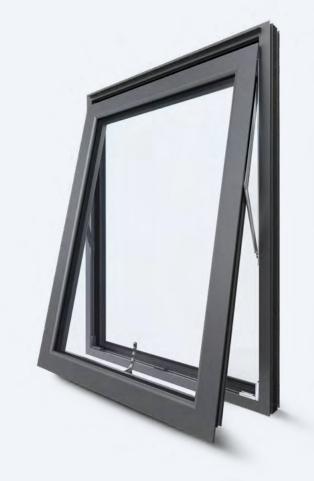

Durable and easy to maintain, with a life expectancy in excess of 40 years

 Radius, flat faced, stepped and flush faced vent options

Ali VU Casement Traditional top-hung window