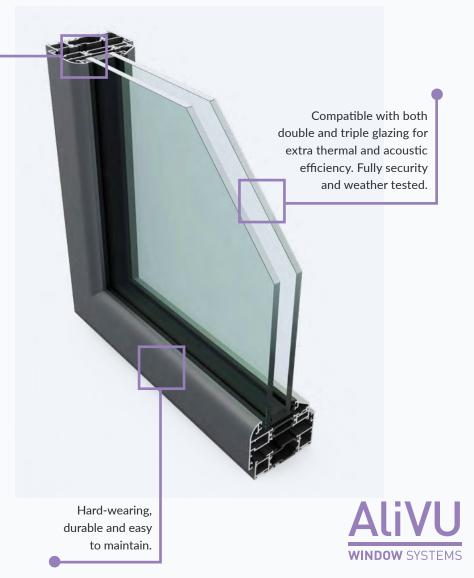

# Ali VU windows: design options

Versatile, affordable and built to last, our Ali VU aluminium top or side hung casement windows offer a range of different design features to match you and your home's individual style.

Versatile, affordable and built to last, our Ali VU aluminium windows can be used to create exciting new design schemes or to complement existing architectural features. The Ali VU system is available as a top or side hung casement window and benefits from a slim yet secure aluminium frame which allows you to create light and airy interiors with maximum peace of mind.

French Window: Our Ali VU aluminium windows are also the perfect partner for period properties, and the use of a stepped face option makes Ali VU an ideal replacement or heritage style steel windows.

Glazing options. Available in double or triple glazing. Up to 36mm (radius and stepped faced vent), up to 44mm (flat faced vent) and up to 60mm (flush vent)

The perfect partner to our range of PURe® aluminium doors

Available in an almost limitless range of colours and finishes

Durable and easy to maintain, with a life expectancy in excess of 40 years

- Available with both double and triple-glazing
- Fully weather and security tested
- Exceptional thermal and acoustic performance