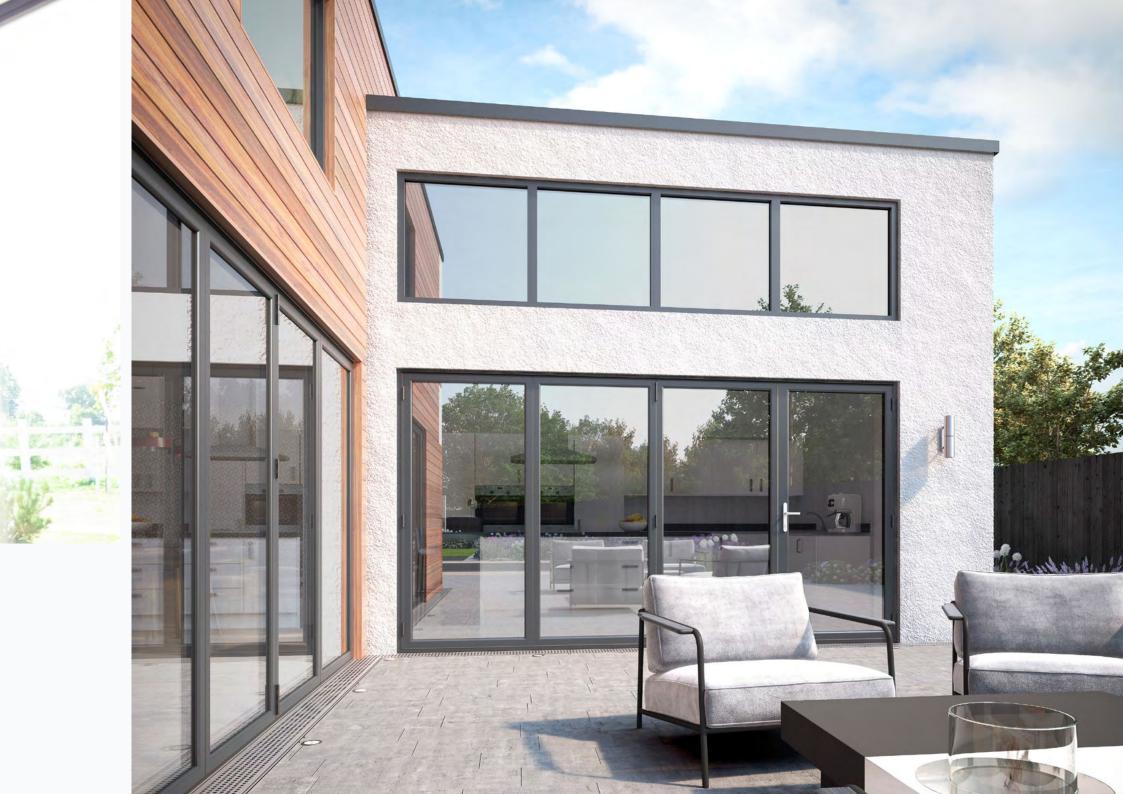

### Re-frame the look of your home with Ali VU - our stylish and flexible aluminium window system.

Aluminium is becoming the material of choice for windows in homes across the country and one look at our Ali VU windows tells you why. Sleeker than PVCu and easier to maintain than timber, the natural strength of aluminium means larger spans of glazing can be supported in much slimmer frames to really 'open' up your home, giving uninterrupted views and copious amounts of natural light.

Offering a wide range of benefits and design options, Ali VU is perfectly at home in both new and period properties.

Enjoy more of your home, inside and out, with our stylish aluminium doors - the ideal companion to our aluminium windows.

Choose from our stylish Ali FOLD single, double and bi-folding doors and our thermally-enhanced PURe® FOLD and PURe® SLIDE styles, all available in a wide selection of configurations, colours and finishes.