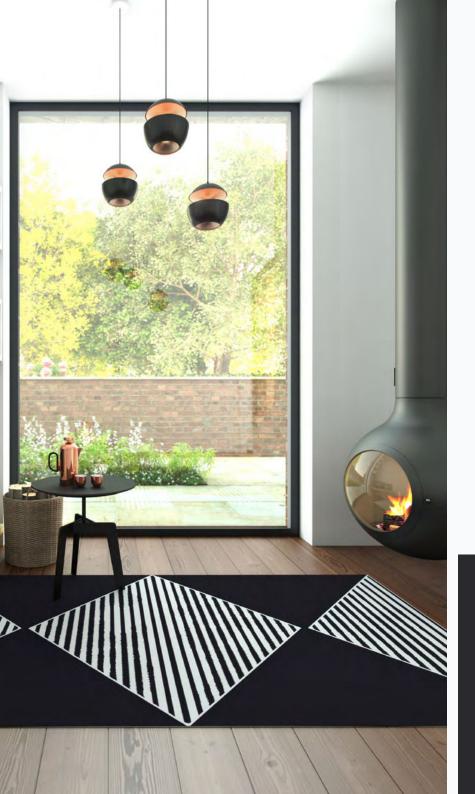

Make a style statement with our aluminium windows.

Whether you're inspired by the latest design trends or you want to complement an existing décor scheme, our aluminium windows are available in an almost unlimited range of colours and finishes to suit your individual tastes.

### **Finishing Options**

All our aluminium windows can be tailored to suit your individual tastes and unique requirements, with a wide range of safe, secure and stylish handles and vents to choose from.