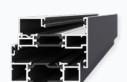

Durable and easy to maintain, with a life expectancy in excess of 40 years

 Radius, flat faced, stepped and flush faced vent options

Ali VU Casement Traditional top-hung window

Radius Vent

**Stepped Vent** 

Vent options available for Ali VU Window systems only.

### **Handle and Vent Options**

From our standard black, white and satin nickel finishes to our contemporary stainless-steel handles, there are styles for every home and budget. Our range of vents include a stepped frame design, which is ideal for heritage-style replacement windows, a flush option for a more modern look, the radius vent which offers attractive rounder edges, and the simple yet stylish standard option.