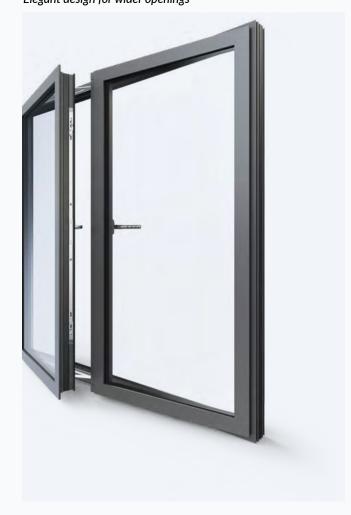

### Ali VU French Window Elegant design for wider openings

Casement Style: For a sleek and modern look, we can offer a flush casement option. This attractive style of window creates a clean and contemporary finish, with the window closing 'flush' to the outer frame.