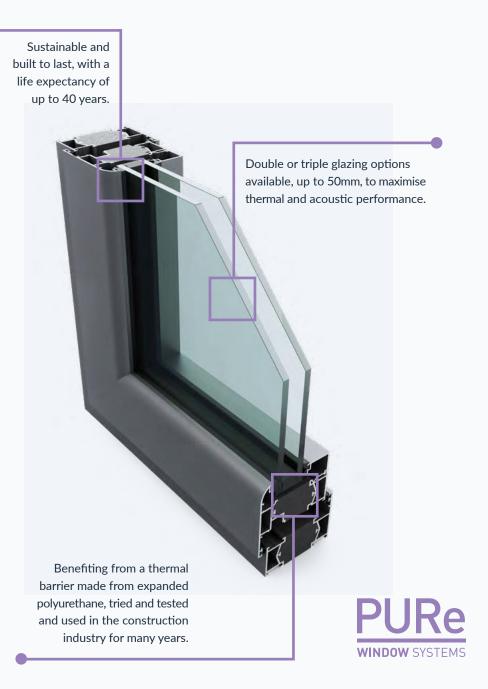

The PURe® range takes our already high-performance aluminium windows to the next level, offering even greater energy-efficiency and protection from the elements.

The cutting-edge patented system is the first on the UK market to benefit from an enhanced thermal barrier manufactured from expanded polyurethane foam (PUR). This material has long been used within the construction industry, traditionally in insulation products, because it is so effective in helping to retain heat. When used within our aluminium window systems it can help to keep your home comfortable all year long.

So if you're looking for a hassle-free and cost-effective way of creating a warm and cosy interior whilst reducing your heating costs, the energy-efficient PURe® range offers the ideal solution. What's more, all PURe® aluminium windows have been designed to last for up to 40 years, making them excellent value for money and a great long-term investment for you and your home.

Glazing options. Available in double or triple glazing up to 50mm

U values. PURe®: as low as 0.71 W/m<sup>2</sup>K

**Grey** 7016

White 9910

Grey White 7016 9910