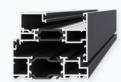

PURe® Casement
Traditional top-hung window

#### PURe® Tilt and Turn

Casement Style: For a traditional look, the classic casement window is an ideal choice. PURe® casement windows can be either side hung or top hung to create an awning window. Open out casement windows are particularly useful over sinks, worktops or appliances where it's important to keep the area clear.

Radius Vent

**Stepped Vent** 

Vent options available for Ali VU Window systems only.

### **Handle and Vent Options**

From our standard black, white and satin nickel finishes to our contemporary stainless-steel handles, there are styles for every home and budget. Our range of vents include a stepped frame design, which is ideal for heritage-style replacement windows, a flush option for a more modern look, the radius vent which offers attractive rounder edges, and the simple yet stylish standard option.