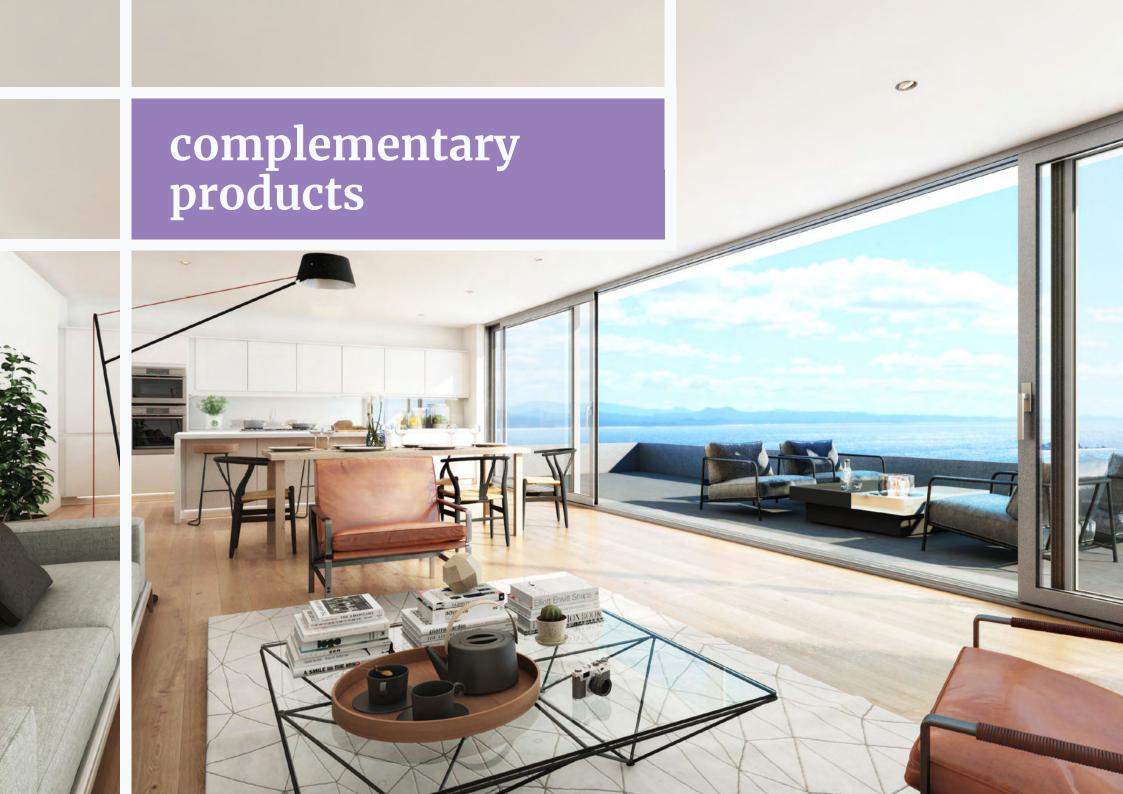

Enjoy more of your home, inside and out, with our stylish aluminium doors - the ideal companion to our aluminium windows.

Choose from our stylish Ali FOLD single, double and bi-folding doors and our thermally-enhanced PURe® FOLD and PURe® SLIDE styles, all available in a wide selection of configurations, colours and finishes.