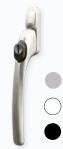

**Casement Handle** Cranked option available

Flat Faced Vent

Flush Faced Vent

Satin Nickel, Black White, Polished Chrome<sup>\*</sup>

Stainless Steel

**Casement Handle** PURe® and Ali VU compatible

Tilt and Turn Handle PURe® compatible

### **Handle and Vent Options**

From our standard black, white and satin nickel finishes to our contemporary stainless-steel handles, there are styles for every home and budget. Our range of vents include a stepped frame design, which is ideal for heritage-style replacement windows, a flush option for a more modern look, the radius vent which offers attractive rounder edges, and the simple yet stylish standard option.