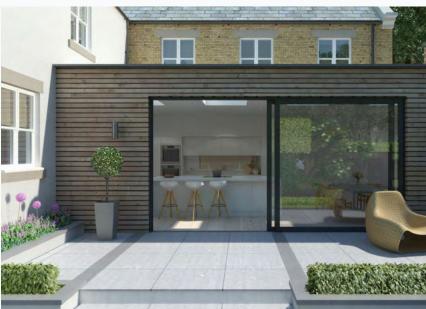

## Take a new view with our elegant aluminium windows.

Designed to perform as great as they look, our attractive aluminium windows are the ideal alternative to timber and PVCu systems and the perfect addition to properties both old and new. Boasting sleek slim profile aluminium frames that maximise the sense of light and space, our windows are strong and secure, easy to maintain and can help improve the energy-efficiency of your home.

They are also fully recyclable and energy-efficient so can help reduce your carbon footprint and heating bills too. The strength of aluminium allows our windows to support much larger spans of glazing within a slim frame and this gives uninterrupted views and greater light diffusion to transform not only how your home looks, but how it feels.

### Beautiful designs that are built to last.

Our attractive aluminium windows offer the best of both worlds, combining style with substance. Helping to perfectly frame your views and bathe living spaces in natural light, our aluminium windows also offer exceptional acoustic and thermal performance to enhance the look and feel of your home.