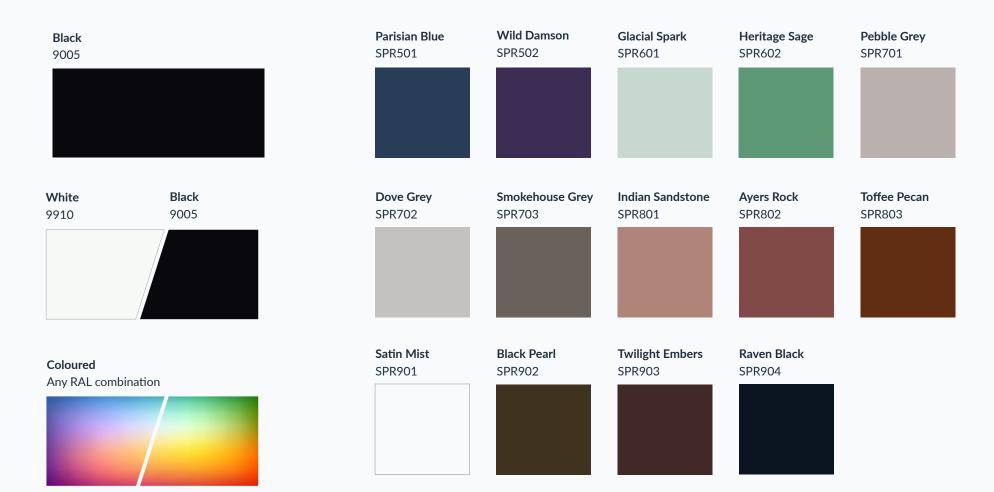

#### **Standard Colours**

Choose from two stock standard RAL colours or dual colour grey and white. If you have a specific colour in mind, we can colour match for a bespoke solution.

### **Single and Dual Colours**

For single colour options, you can choose from a full range of standard RAL colours. You can even choose to have dual colour, with different colours on the exterior and interior surfaces, and specify a metallic, textured or anodised finish.

### **Signature Colours**

To help you decide on your perfect design our exclusive Signature Collection brings together the most popular and on-trend colours and powder-coated paint finishes. From classic neutral tones to more vibrant shades, our inspirational palette has something for everyone.