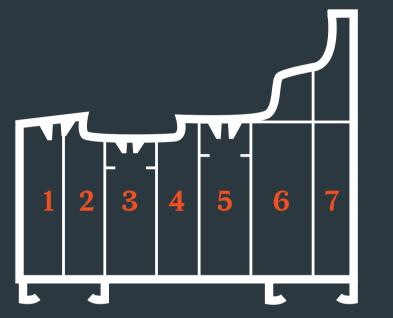

#### 7 Chamber Design

Residence 7 has been engineered to meet current and anticipated future standards. Other window frames typically offer 3 or 5 chambers and are usually 70mm wide, R7 has 7 chambers and is 75mm wide, resulting in superior thermal, acoustic, strength and security performance.