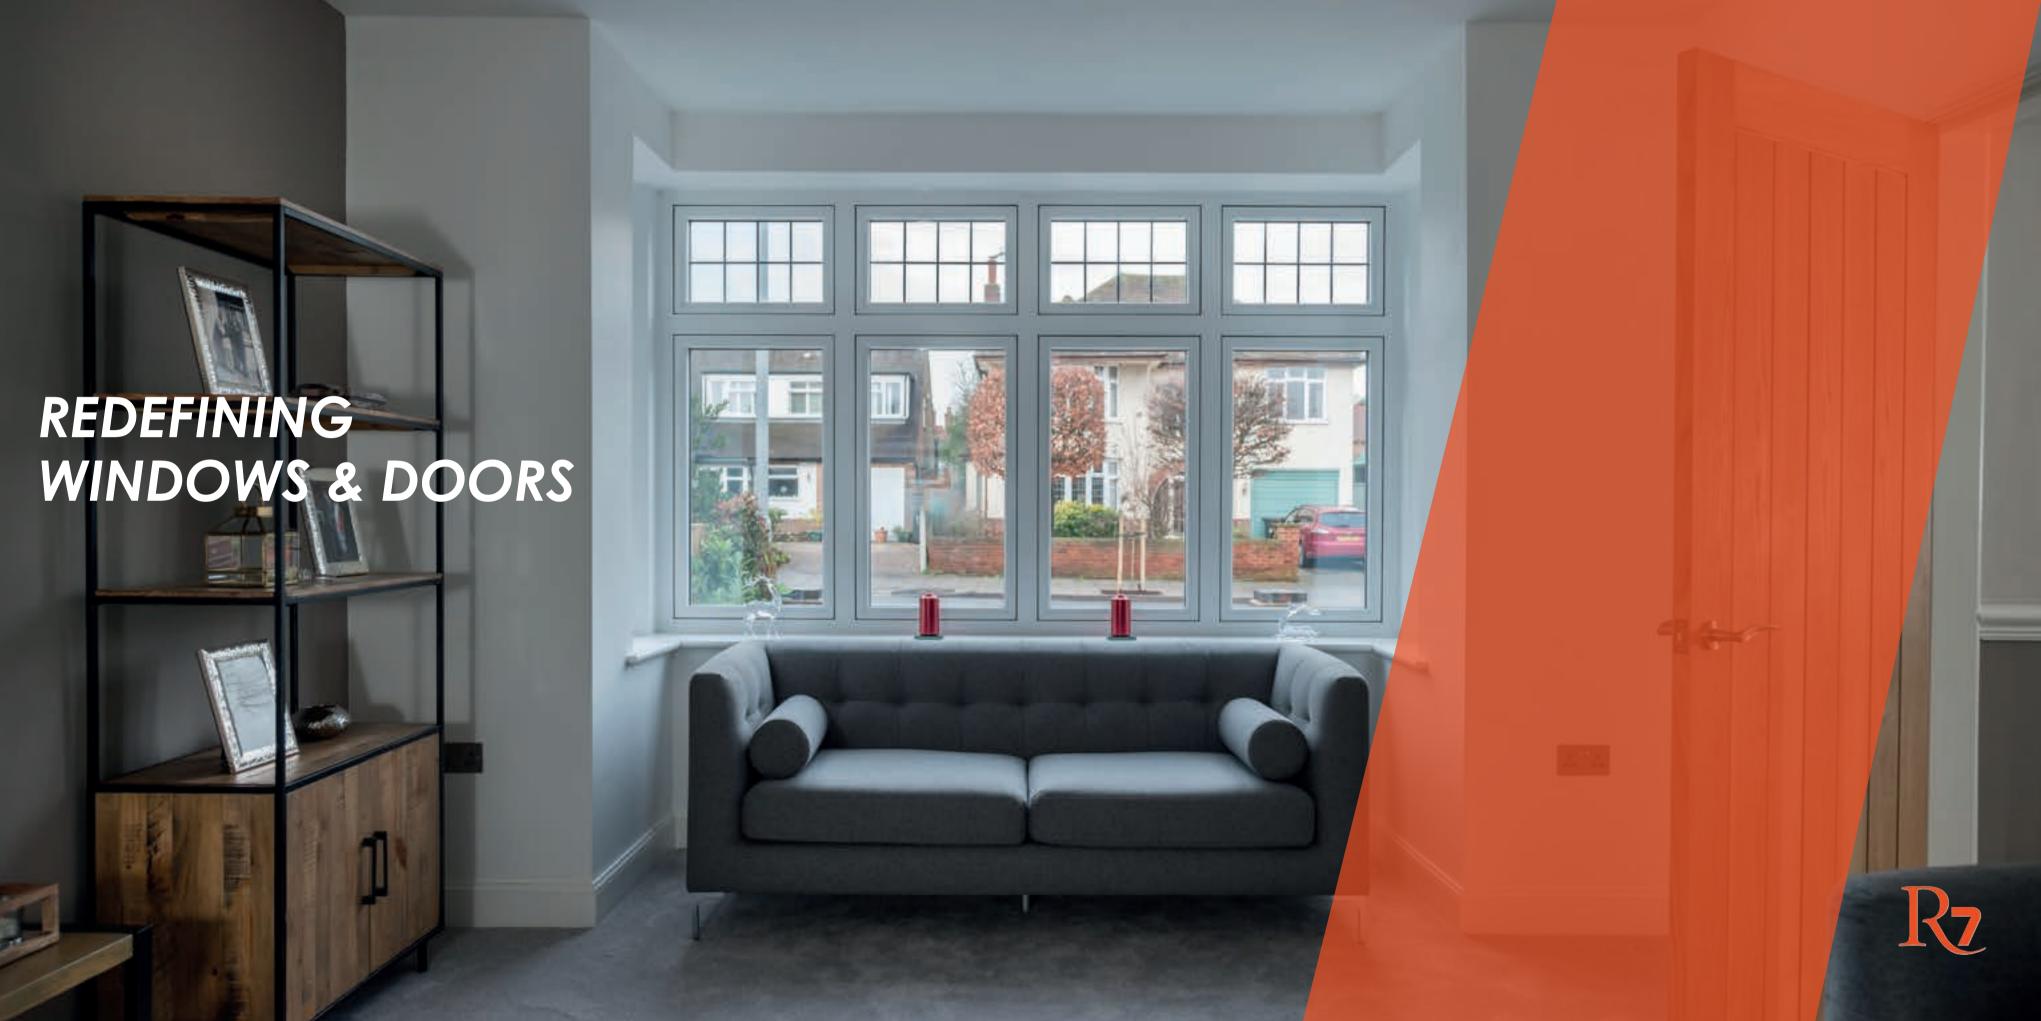

# RESIDENCE 7

# Flush | Modern | Versatile

R7 is here to inspire you on your journey to create your dream home.

Elegantly flush sash exterior and interior gives R7 its chic modern appearance and versatility to be used in all properties looking for a contemporary edge to their windows and doors. All glass sight-lines are perfectly equal providing symmetry for a timeless kerbside appeal. Choose from one of our five glazing beads to fully personalise your internal aesthetic, continue the flush contemporary appearance with Square or soften the look with Decorative.

R7 windows and doors perform to the maximum on security, weather and thermal with a sophisticated 7 chamber design and intelligent features.

It's the ideal solution for a wide range of properties, from modern new builds to city apartments and country cottages to semi-detached houses, with everything in between, Residence 7 is intended to be the window of your choice.