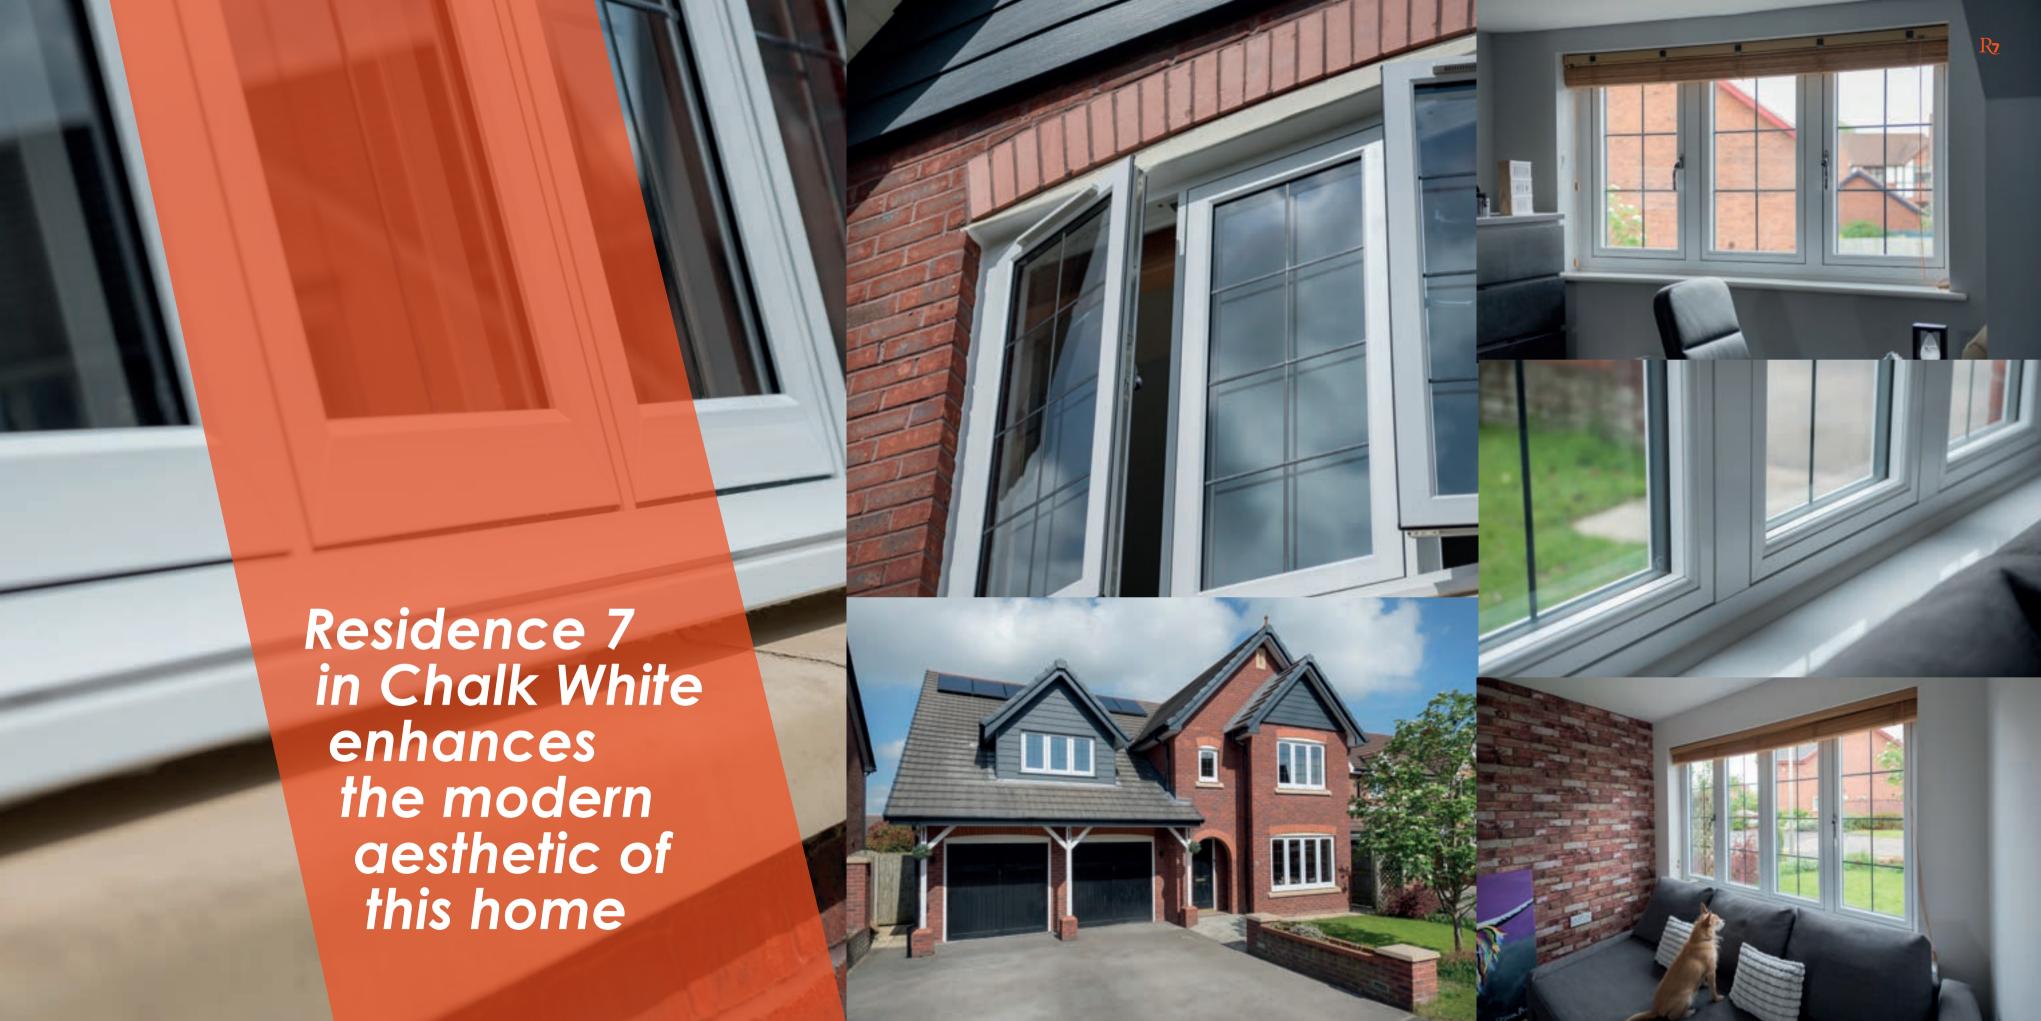

#### **Personalised Internal Style**

A glazing bead is the part that secures your glass, but it also determines the finished internal aesthetic, which is why R7 is unique. You can choose from Square, Decorative or Staff; 28mm Decorative, 28mm Staff, 28mm Square, 44mm Decorative & 44mm Square.

#### **Authentic Details**

To add the finishing touch to your new windows and doors choose the Radlington Cill, this range is the modern interpretation of timber cills, designed to authentically accompany your Residence windows and doors so you can recreate that stunning look in both a modern or period home. Contemporary and traditional bay windows and orangeries are also easy to create using Residence 7. Choose from delightfully decorative or sleek square corner-posts. R7 has a complete range to suit multiple bay angles and designs. For further personalisation you can choose to add Georgian bar too. It is so simple to create the perfect solution to complement your home.