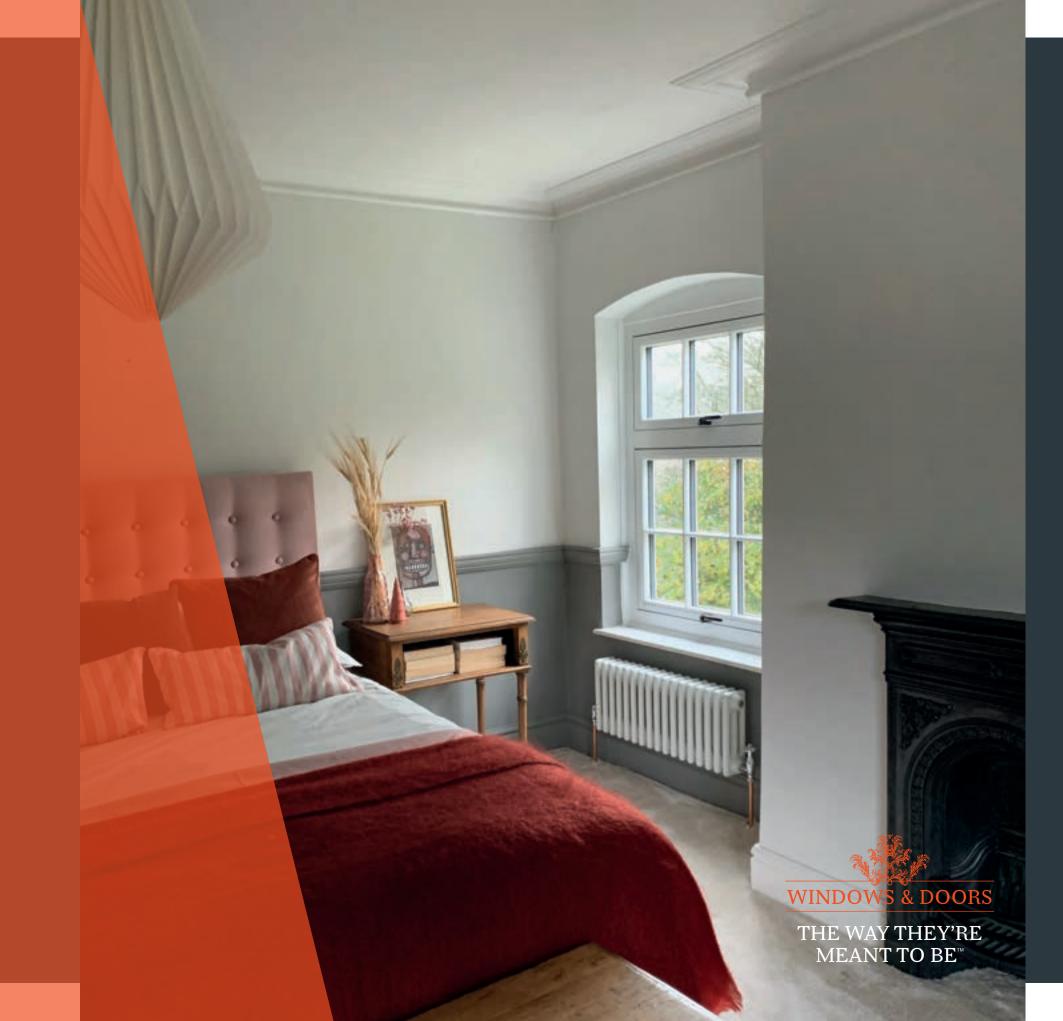

#### **Authentic Details**

To add the finishing touch to your new windows and doors choose the Radlington Cill, this range is the modern interpretation of timber cills, designed to authentically accompany your Residence windows and doors so you can recreate that stunning look in both a modern or period home. Contemporary and traditional bay windows and orangeries are also easy to create using Residence 7. Choose from delightfully decorative or sleek square corner-posts. R7 has a complete range to suit multiple bay angles and designs. For further personalisation you can choose to add Georgian bar too. It is so simple to create the perfect solution to complement your home.

# MARKET LEADING DESIGN FOR MODERN LIVING

THE WAY THEY'RE MEANT TO BE™