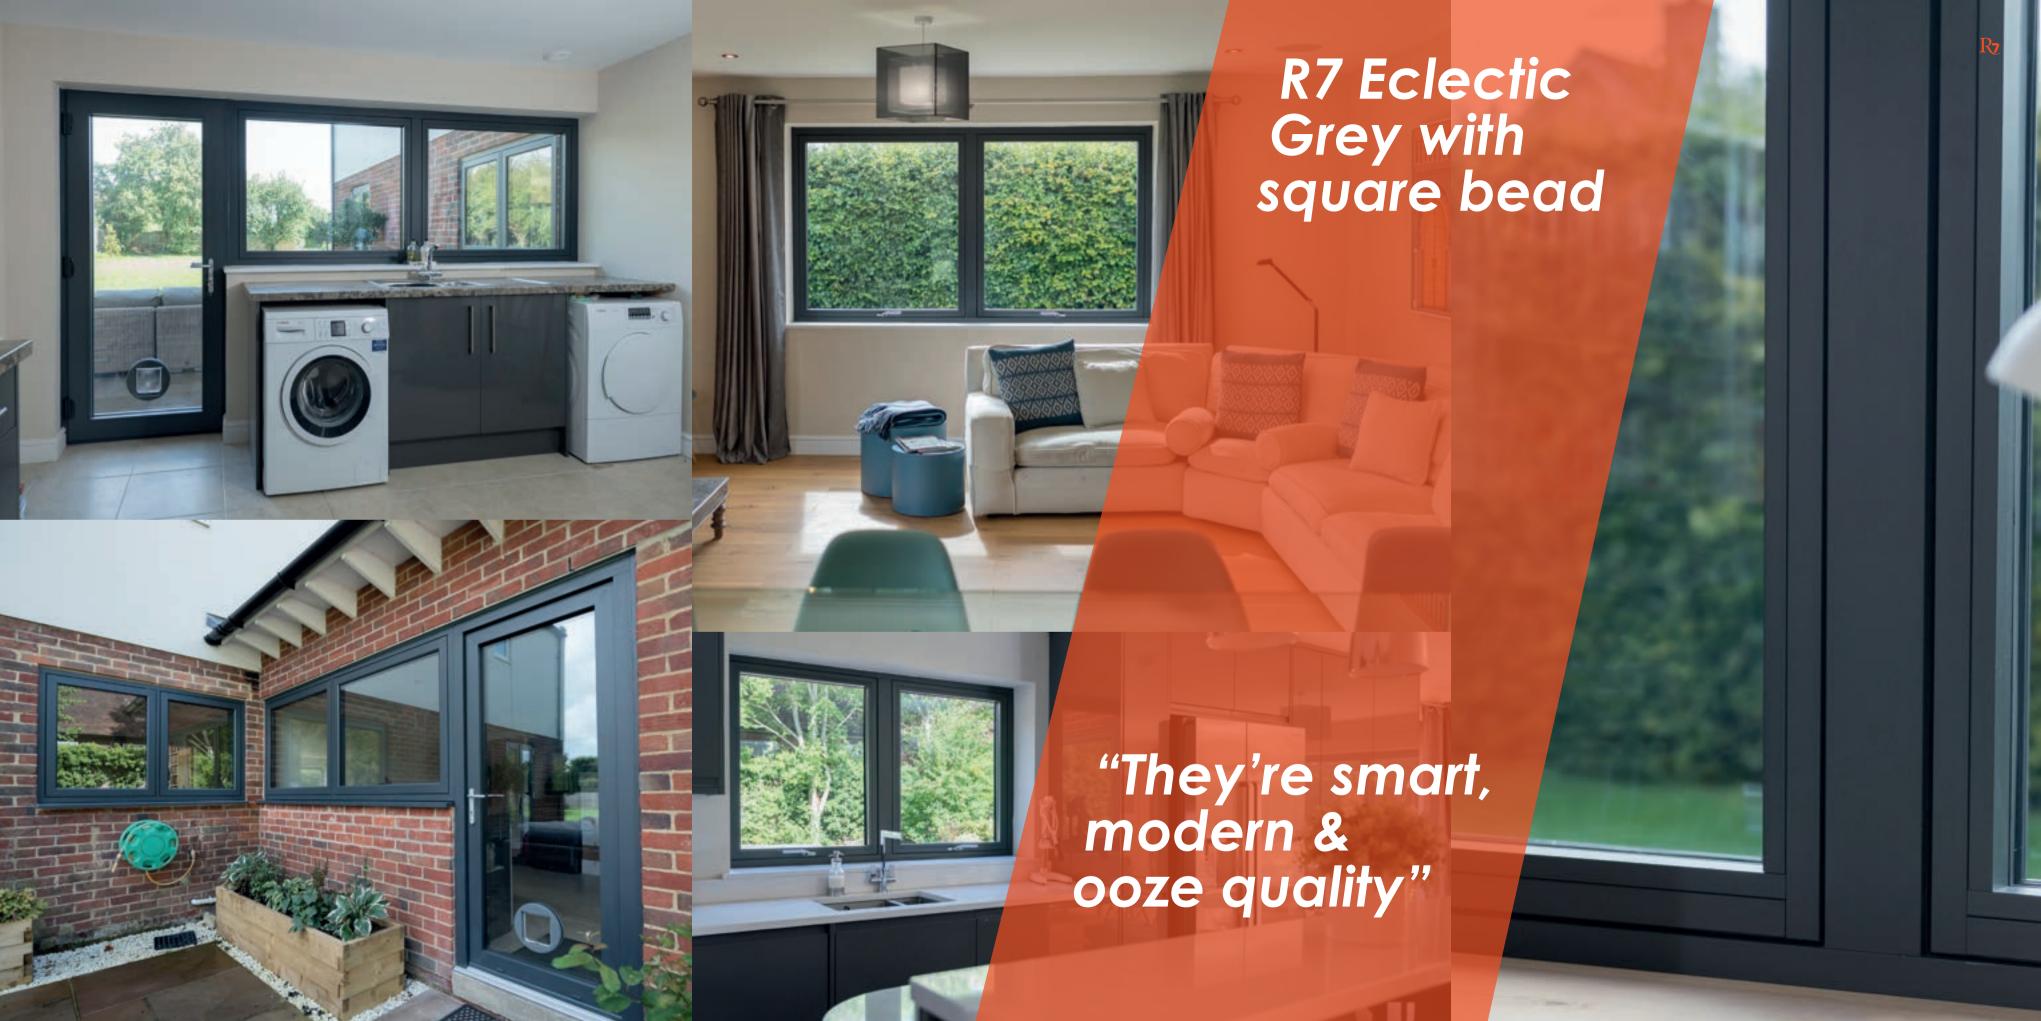

Your Residence, your way.

Corse Lawn Eclectic Grey No.10 Black

#### **Easy-Clean Rebate**

Intelligently designed with an 'easy-clean' frame rebate, open your windows or doors and simply wipe clean, no sharp corners or deep grooves attracting dirt. We also have a variety of coloured bases, as an example; choose Eclectic Grey inside and out, you get a dark grey rebate to match! A uniquely clever design, for modern living.