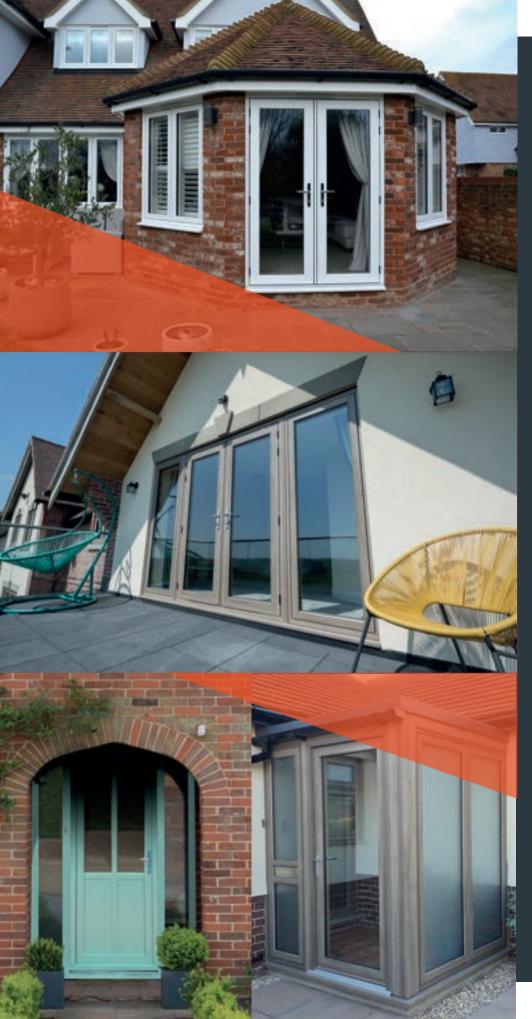

# **Dedicated Door Options**

Why compromise beauty for functionality? The range of doors available through the Residence Collection ensures there's a door for all applications. With two dedicated door sashes; open-out flush and open-in, along with complementary profiles for Engineered Doors. Doors, for all applications, the way they're meant to be.

#### **Engineered Doors**

We understand how the right front door can be the centrepiece for your home aesthetic and truly complement your properties architecture. An Engineered door from The Residence Collection will give you the 'wow' factor you are looking for; no more compromising on standard composite door sizes, make a door that fits your property perfectly. Residence Engineered doors can be used for front, back or side doors! Made to your exact size specifications, either open-in or open-out, with an extensive range of designs, colour option finishes and 28mm or 48mm glazing options, you can design the perfect door for your home.

#### **French Doors**

French doors can truly transform your home, flooding it with an abundance of natural light, as well as providing easy access to your garden or patio. Whether traditionally styled, contemporary or a character property, Residence 7 can be tailored to make French doors to perfectly complement your home. Available in a wide range of styles and finishes to suit the unique style and character of your home.