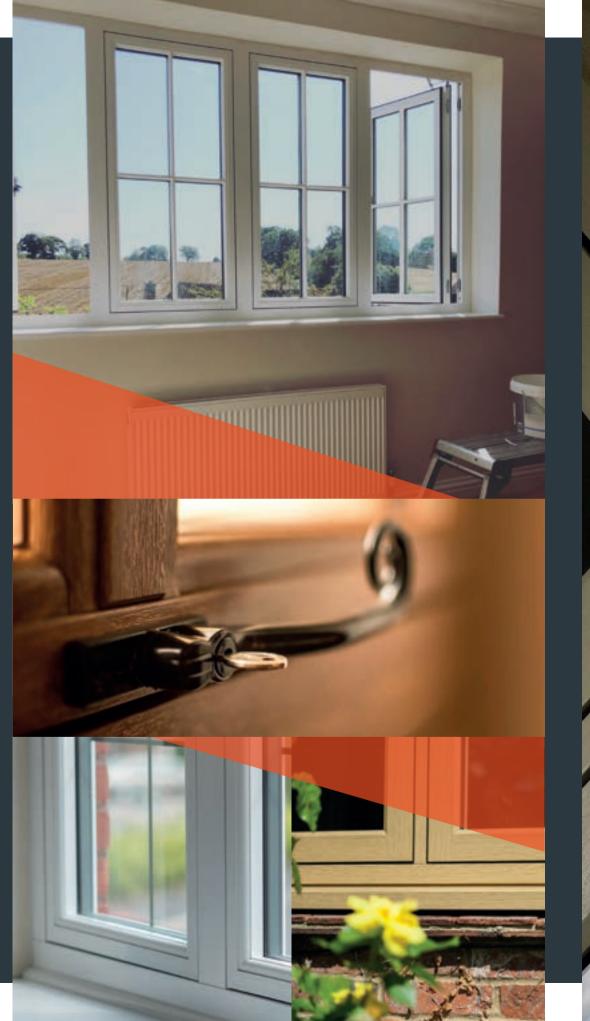

#### 7 Chamber Design

Residence 7 has been engineered to meet current and anticipated future standards. Other window frames typically offer 3 or 5 chambers and are usually 70mm wide, R7 has 7 chambers and is 75mm wide, resulting in superior thermal, acoustic, strength and security performance.

# **Energy Efficient Glazing**

Residence 7 is designed to accommodate 'energy efficient glazing' this term is used to describe double glazing or triple glazing used in modern windows. R7 has options for 28mm double glazing or 44mm triple glazing. The glazing bead is always on the inside which contributes to a higher security performance.

# **Greener Than You Realise**

PVCu is greener than you realise. It's an insulating material, keeping you cosy in the winter and cool in the summer, contributing to lower energy bills and carbon emissions. R7 is to achieve a Window Energy Rating (WER) of A+ and a U-value of 0.8W/(m2K) which is Passivhaus standard so it's future proof too. All our windows and doors can be fully recycled and actually include a recycled material section within them. As for maintenance, there's very little, no toxic paints, primers, preservatives or fungicides to keep your windows looking fresh!