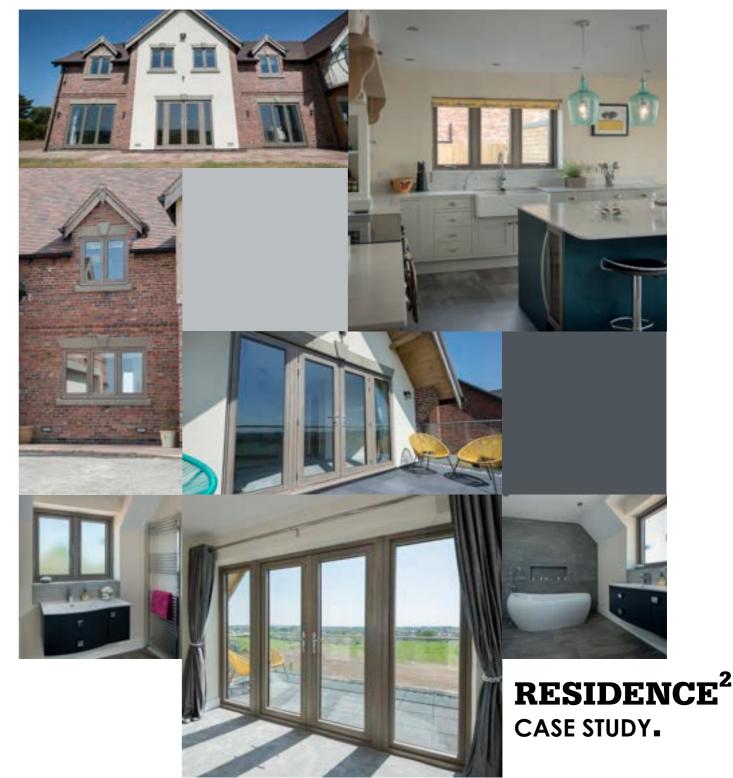

REFRONT.







VERY CLEAR IN ITS' DESIGN. WITH A CUTTING EDGE INTERNAL SHAPE IT IS UNCONVENTIONAL AND UNIQUE.



STRAIGHT LINED INNOVATION. BOLD LOOKS CREATE A BRIGHT LIVING ENVIRONMENT.



FEELS ELEGANT AND TIMELESS. FOR THOSE WANTING A CONTEMPORARY LOOK IN A TRADITIONAL BUILDING.



COMPLETE YOUR DREAM PROJECT. SIMPLICITY STANDS OUT; BE SQUARE.







## **COLOUR CHOICE**

## **DESIGN INSPIRATION.**

## YOUR HOME, YOUR CHOICE.

RESIDENCE<sup>2</sup> COLOUR PALETTE HAS BEEN REFINED TO REFLECT MODERN, YET TIMELESS TONES, SO YOU CAN TAILOR THE COLOUR AND DESIGN TO YOUR HOME.

FOR MORE COLOUR INSPIRATION, VISIT WWW.RESIDENCECOLLECTION.CO.UK/GALLERY OR SEARCH INSTAGRAM AND PINTEREST #RESIDENCECOLLECTION.





RESIDENCE<sup>2</sup>
CASE STUDY.







RESIDENCE<sup>2</sup>
THE BOLD CHOICE.





# MARKET LEADING PERFORMANCE.

## **ENERGY EFFICIENCY**

R<sup>2</sup> HAS MARKET LEADING THERMAL AND ACOUSTIC VALUES. CERTIFIED WITH A WINDOW ENERGY RATING OF A++. IT ACCOMMODATES THE MOST THERMALLY AND ACOUSTICALLY EFFICIENT 44MM TRIPLE GLAZING AND 28MM DOUBLE GLAZING, ATTAINING U-VALUES OF 0.79 W/M<sup>2</sup>K WITH TRIPLE GLAZING, PASSIVHAUS STANDARD AND 1.2 WITH DOUBLE GLAZING, FAR SURPASSING THE BRITISH BUILDING REGULATION REQUIREMENTS.

### **TESTING & SECURITY**

R<sup>2</sup> ACHIEVES ONE OF THE HIGHEST CLASSIFICATIONS ON THE BRITISH STANDARD WEATHER TEST. IT HAS ALSO PASSED ALL SECURITY TESTS, THE GLAZING BEAD IS ALWAYS ON THE INSIDE WHICH CONTRIBUTES TO A HIGHER SECURITY PERFORMANCE.

## **STYLES**

R<sup>2</sup> CAN BE MADE INTO MANY STYLES INCLUDING OPEN-OUT WINDOWS, SHAPED