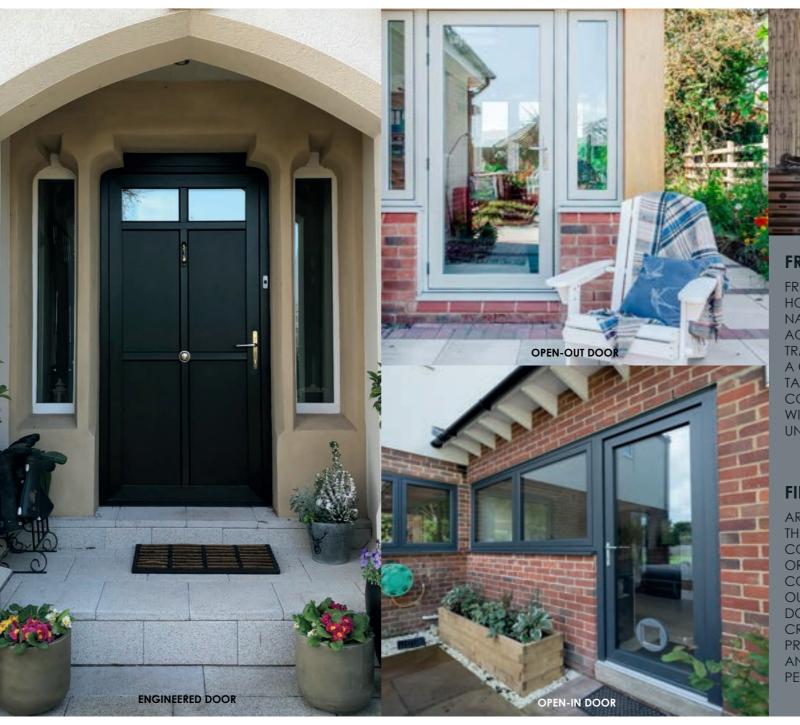

## **DOOR STYLES**

### **ENGINEERED DOORS**

WE UNDERSTAND HOW THE RIGHT FRONT DOOR CAN BE THE CENTREPIECE FOR YOUR HOME AESTHETIC AND TRULY COMPLEMENT YOUR PROPERTIES ARCHITECTURE. AN ENGINEERED DOOR FROM THE RESIDENCE COLLECTION WILL GIVE YOU THE 'WOW' FACTOR YOU ARE LOOKING FOR; NO MORE COMPROMISING ON STANDARD COMPOSITE DOOR SIZES, MAKE A DOOR THAT FITS YOUR PROPERTY PERFECTLY. RESIDENCE ENGINEERED DOORS CAN BE USED FOR FRONT, BACK OR SIDE DOORS! MADE TO YOUR EXACT SIZE SPECIFICATIONS, EITHER OPENIN OR OPEN-OUT, WITH AN EXTENSIVE RANGE OF DESIGNS, COLOUR OPTION FINISHES AND 28MM OR 48MM GLAZING OPTIONS, YOU CAN DESIGN THE PERFECT DOOR FOR YOUR HOME.

## **FRENCH DOORS**

FRENCH DOORS CAN TRULY TRANSFORM YOUR HOME, FLOODING IT WITH AN ABUNDANCE OF NATURAL LIGHT, AS WELL AS PROVIDING EASY ACCESS TO YOUR GARDEN OR PATIO. WHETHER TRADITIONALLY STYLED, CONTEMPORARY OR A CHARACTER PROPERTY, RESIDENCE<sup>2</sup> CAN BE TAILORED TO MAKE FRENCH DOORS TO PERFECTLY COMPLEMENT YOUR HOME. AVAILABLE IN A WIDE RANGE OF STYLES AND FINISHES TO SUIT THE UNIQUE STYLE AND CHARACTER OF YOUR HOME.

### FIND YOUR PERFECT DOOR

ARE YOU LOOKING FOR A DOOR DESIGN
THAT'S A LITTLE DIFFERENT? MAYBE YOU WANT
CONTEMPORARY ELEMENTS TO SUIT YOUR TASTE
OR SOMETHING MORE TRADITIONAL THAT WILL
COMPLEMENT THE CHARACTER OF YOUR HOME?
OUR RANGE OF PURPOSEFULLY DESIGNED
DOOR SASHES ALLOW YOU THAT CHOICE,
CREATE A DOOR DESIGN THAT WILL SUIT ANY
PROPERTY, REGARDLESS OF THE AGE OR STYLE
AND ACCOMPANY YOUR RESIDENCE<sup>2</sup> WINDOWS
PERFECTLY.