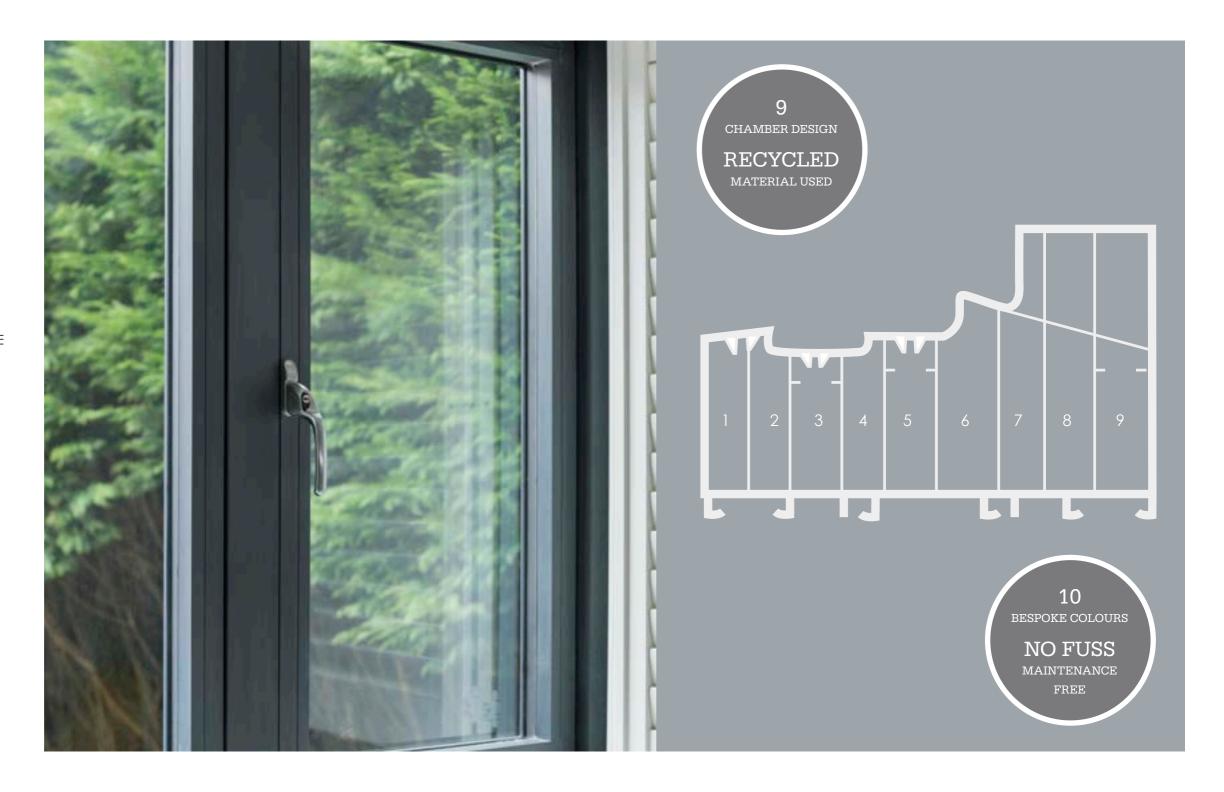

## 9 CHAMBER DESIGN

R<sup>2</sup> HAS BEEN ENGINEERED TO MEET CURRENT AND ANTICIPATED FUTURE STANDARDS, MADE TO CEN A WALL THICKNESS WHICH IS THE HIGHEST CLASSIFICATION IN EUROPE. OTHER WINDOW FRAMES TYPICALLY OFFER 3 OR 5 CHAMBERS AND ARE USUALLY 70MM WIDE, R<sup>2</sup> HAS 9 CHAMBERS AND IS 100MM WIDE, RESULTING IN SUPERIOR THERMAL, ACOUSTIC, STRENGTH AND SECURITY PERFORMANCES.

## MAINTENANCE FREE

PVCU IS AN INSULATING MATERIAL, KEEPING YOU COSY IN THE WINTER AND COOL IN THE SUMMER, CONTRIBUTING TO LOWER ENERGY BILLS AND CARBON EMISSIONS. ALL OUR WINDOWS AND DOORS CAN BE FULLY RECYCLED UP TO 20 TIMES, MEANING A LIFE SPAN OF OVER 300 YEARS AND WE ACTUALLY INCLUDE A RECYCLED MATERIAL SECTION WITHIN THE PROFILES. AS FOR MAINTENANCE, THERE'S VERY LITTLE, NO TOXIC PAINTS, PRIMERS, PRESERVATIVES OR FUNGICIDES TO KEEP YOUR WINDOWS LOOKING NEW; A SIMPLE WIPE CLEAN WILL DO THAT.