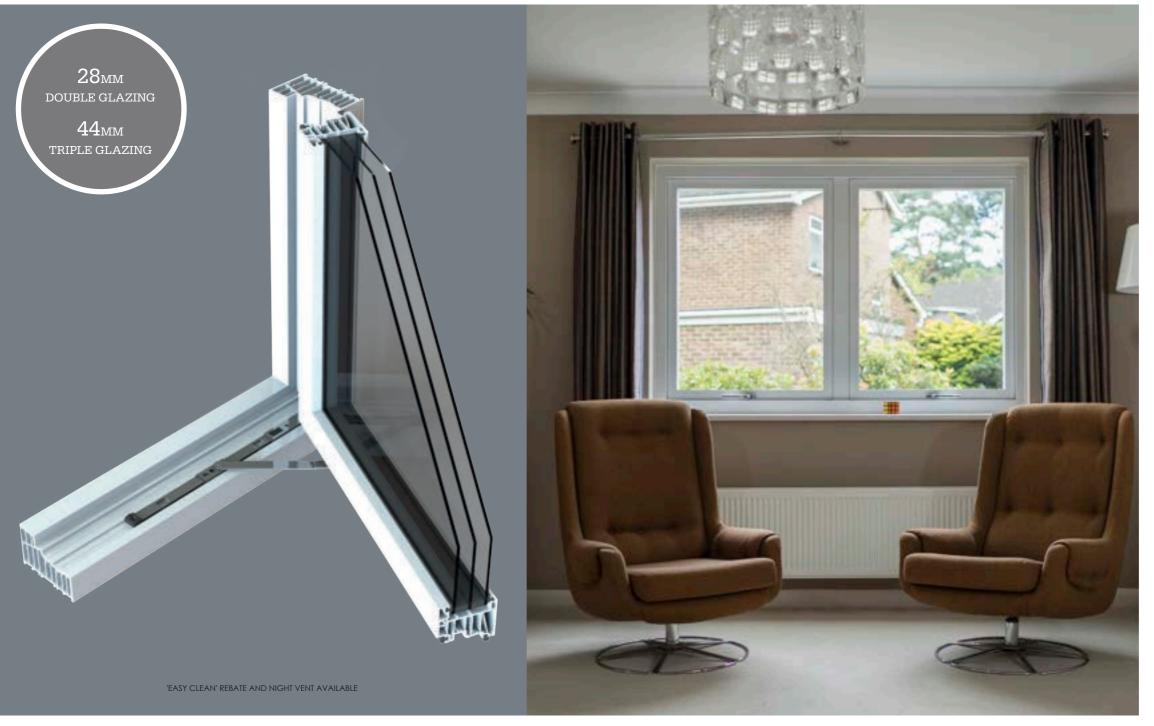

## **ENERGY EFFICIENCY**

R<sup>2</sup> HAS MARKET LEADING THERMAL AND ACOUSTIC VALUES. CERTIFIED WITH A WINDOW ENERGY RATING OF A++. IT ACCOMMODATES THE MOST THERMALLY AND ACOUSTICALLY EFFICIENT 44MM TRIPLE GLAZING AND 28MM DOUBLE GLAZING, ATTAINING U-VALUES OF 0.79 W/M<sup>2</sup>K WITH TRIPLE GLAZING, PASSIVHAUS STANDARD AND 1.2 WITH DOUBLE GLAZING, FAR SURPASSING THE BRITISH BUILDING REGULATION REQUIREMENTS.

## 9 CHAMBER DESIGN

R<sup>2</sup> HAS BEEN ENGINEERED TO MEET CURRENT AND ANTICIPATED FUTURE STANDARDS, MADE TO CEN A WALL THICKNESS WHICH IS THE HIGHEST CLASSIFICATION IN EUROPE. OTHER WINDOW FRAMES TYPICALLY OFFER 3 OR 5 CHAMBERS AND ARE USUALLY 70MM WIDE, R<sup>2</sup> HAS 9 CHAMBERS AND IS 100MM WIDE, RESULTING IN SUPERIOR THERMAL, ACOUSTIC, STRENGTH AND SECURITY PERFORMANCES.