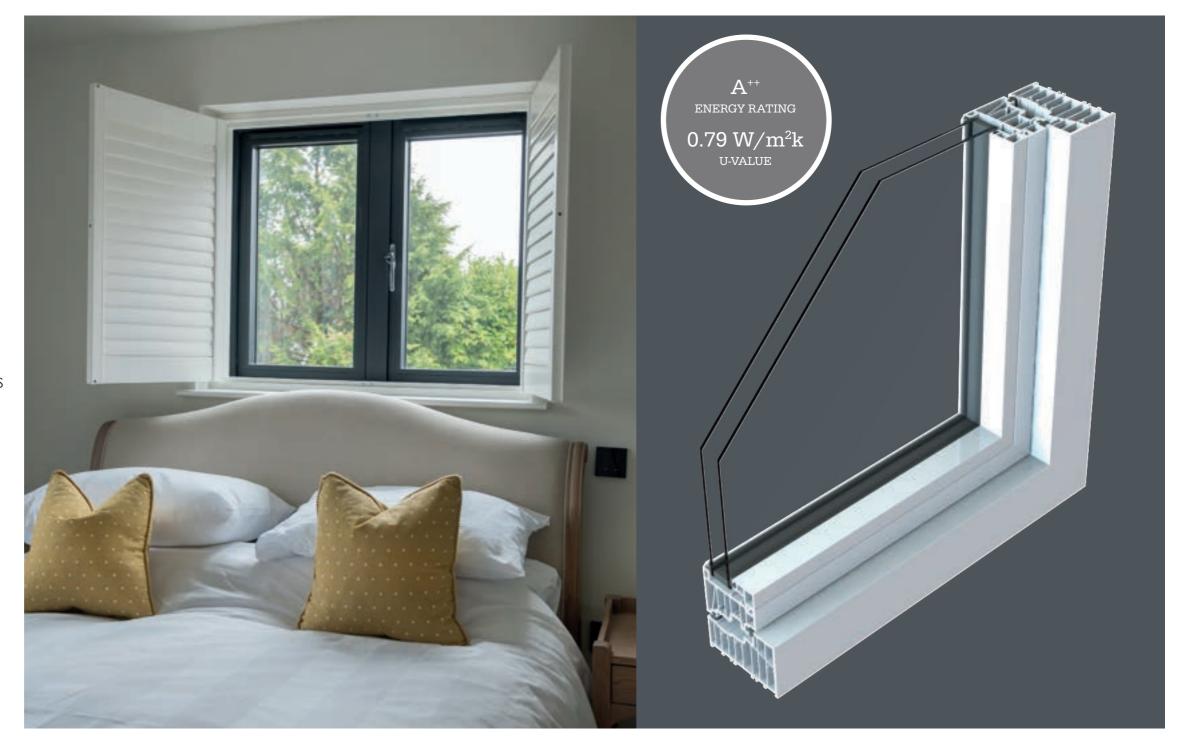

# MARKET LEADING PERFORMANCE.

## **ENERGY EFFICIENCY**

R<sup>2</sup> HAS MARKET LEADING THERMAL AND ACOUSTIC VALUES. CERTIFIED WITH A WINDOW ENERGY RATING OF A++. IT ACCOMMODATES THE MOST THERMALLY AND ACOUSTICALLY EFFICIENT 44MM TRIPLE GLAZING AND 28MM DOUBLE GLAZING, ATTAINING U-VALUES OF 0.79 W/M<sup>2</sup>K WITH TRIPLE GLAZING, PASSIVHAUS STANDARD AND 1.2 WITH DOUBLE GLAZING, FAR SURPASSING THE BRITISH BUILDING REGULATION REQUIREMENTS.

### **TESTING & SECURITY**

R<sup>2</sup> ACHIEVES ONE OF THE HIGHEST CLASSIFICATIONS ON THE BRITISH STANDARD WEATHER TEST. IT HAS ALSO PASSED ALL SECURITY TESTS, THE GLAZING BEAD IS ALWAYS ON THE INSIDE WHICH CONTRIBUTES TO A HIGHER SECURITY PERFORMANCE.