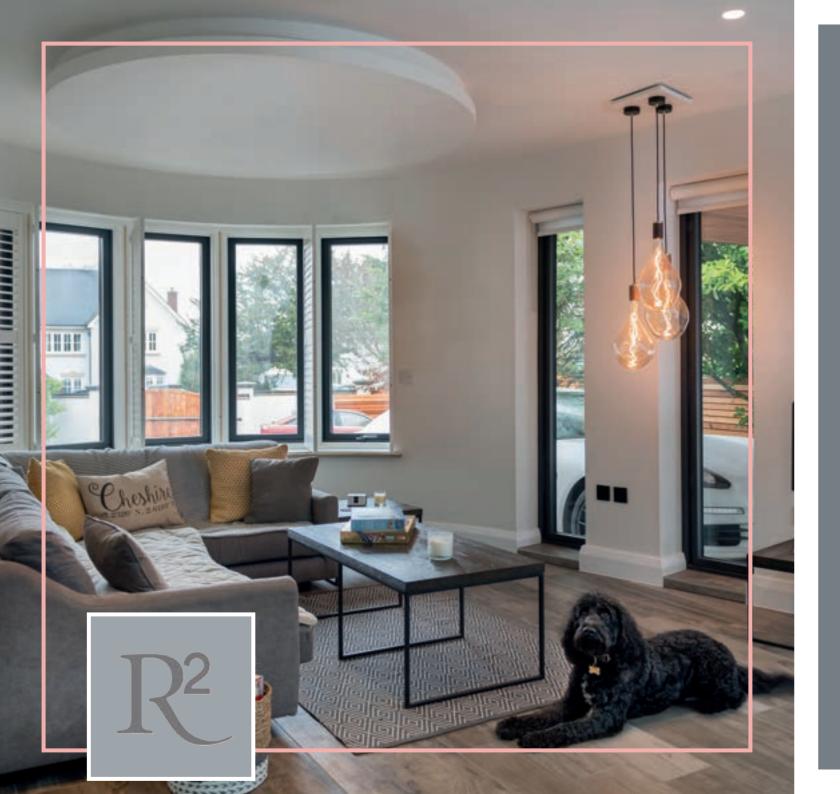

## **RESIDENCE**<sup>2</sup>

SQUARED | BOLD | MODERN

THE RESIDENCE COLLECTION ARE PIONEERS IN THEIR FIELD, DEVELOPING WINDOW AND DOOR SYSTEMS WITH TECHNOLOGY AND INNOVATION AT THE FOREFRONT.

VERY CLEAR IN ITS' DESIGN. WITH A CUTTING EDGE INTERNAL SHAPE IT IS UNCONVENTIONAL AND UNIQUE.

STRAIGHT LINED INNOVATION. BOLD LOOKS CREATE A BRIGHT LIVING ENVIRONMENT.

FEELS ELEGANT AND TIMELESS. FOR THOSE WANTING A CONTEMPORARY LOOK IN A TRADITIONAL BUILDING.

COMPLETE YOUR DREAM PROJECT. SIMPLICITY STANDS OUT; BE SQUARE.